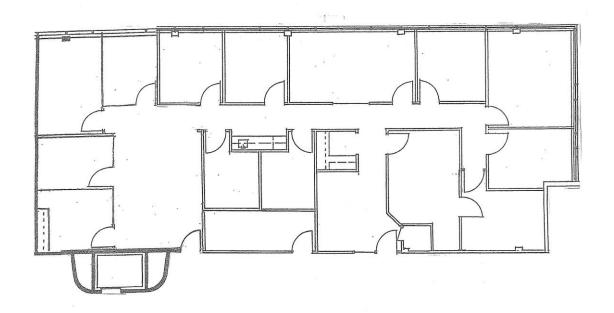

#### **BUILDING FEATURES**

- Affordable Professional Office Space
- 8 to 12+ Private Offices
- # 3,294 Total SF
- \$3,810.00 Gross per month

#### **WESTSIDE CENTER**

33305 1st Way South, Suite B-212 Federal Way, WA 98003

Westside Center 33305 - 1st Way South Suite B-212 3,294 s.f.

Cal C. Mitchell (425) 922-2886 Cell

• (888) 417-1792 Office

Cal@ccmcommercial.com • www.ccmcommercial.com