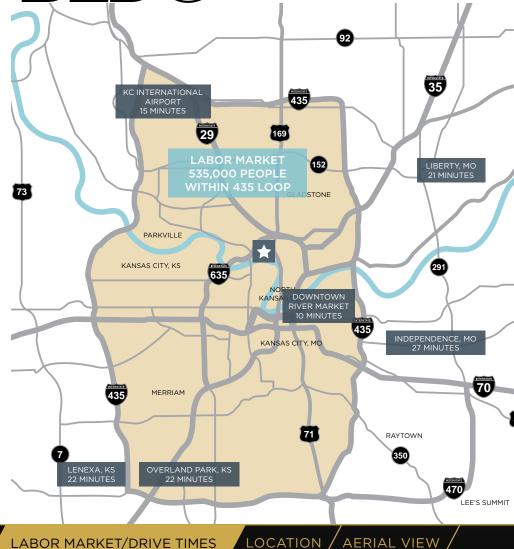

# BRIARCLIFF IIII B

4150 N MULBERRY DRIVE / KANSAS CITY, MO

- Moving to Briarcliff is an investment which provides long lasting value to users and occupiers
- High quality retail amenities within The Village at Briarcliff (www.thevillageatbriarcliff.com)
- Two of Kansas City's highly rated regionally acclaimed destination restaurants; Trezo Mare and Piropos
- Easy access to all Metro highways and ideal location to serve the Kansas City Metro area
- Less than 22 minutes from all communities along the I-435 loop
- Easy commute for the 535,000 person labor market within the I-435 loop
- Less than ten minutes from the River Market. Downtown and the iconic Crossroads District
- On site nature trails provide hiking and biking amenities along the river
- From 2016, there have been 3,467 new jobs created in the Crossroads, Downtown and Kansas City North markets
- Center of the labor market