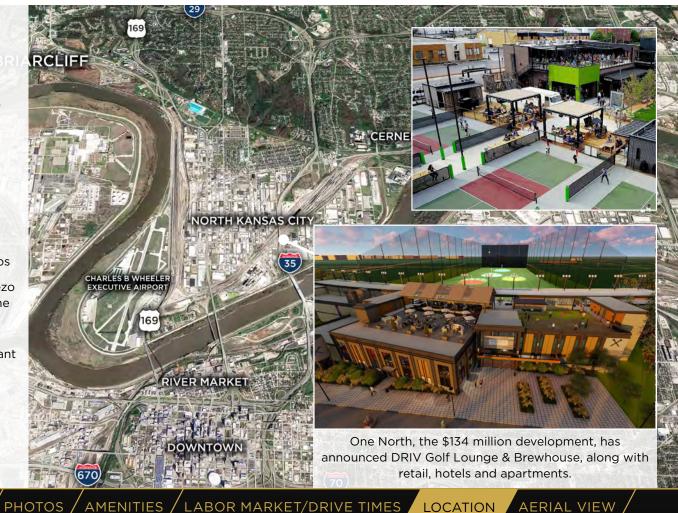

#### THE NEW NORTH

- Briarcliff is situated between Parkville and North Kansas City
- Parkville & North Kansas City Schools are in the top rated Missouri schools in the Metro area
- During 2016, 37% of the Metro housing starts were in Clay and Platte Counties, a portion of the 17% Metro increase
- During 2016 the KC Metro had \$2.49 billion in commercial and multifamily starts, a 40% increase over 2015
- 16 restaurants in North Kansas City and 2 casinos
- Sports Bars and Class A restaurants such as Trezo Mare and Piropos are within 5 minutes drive time
- · North Kansas City & St. Luke's Hospitals
- Close proximity to Cerner HQ, GM Assembly Plant and the Charles B. Wheeler Downtown Airport
- In 2016, there were 741 new jobs created in Kansas City North
- North Kansas City is home to 5 microbreweries and 1 distillery