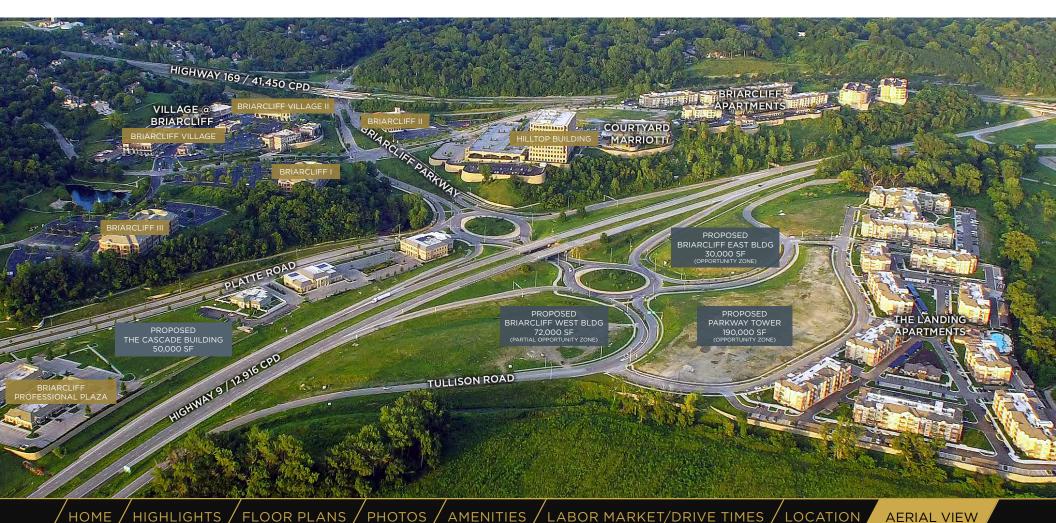

# BRIARCLIFF IIII B

4150 N MULBERRY DRIVE / KANSAS CITY, MO

- Moving to Briarcliff is an investment which provides long lasting value to users and occupiers
- High quality retail amenities within The Village at Briarcliff (www.thevillageatbriarcliff.com)
- Two of Kansas City's highly rated regionally acclaimed destination restaurants; Trezo Mare and Piropos
- Easy access to all Metro highways and ideal location to serve the Kansas City Metro area
- Less than 22 minutes from all communities along the I-435 loop
- Easy commute for the 535,000 person labor market within the I-435 loop
- Less than ten minutes from the River Market. Downtown and the iconic Crossroads District
- On site nature trails provide hiking and biking amenities along the river
- From 2016, there have been 3,467 new jobs created in the Crossroads, Downtown and Kansas City North markets
- Center of the labor market