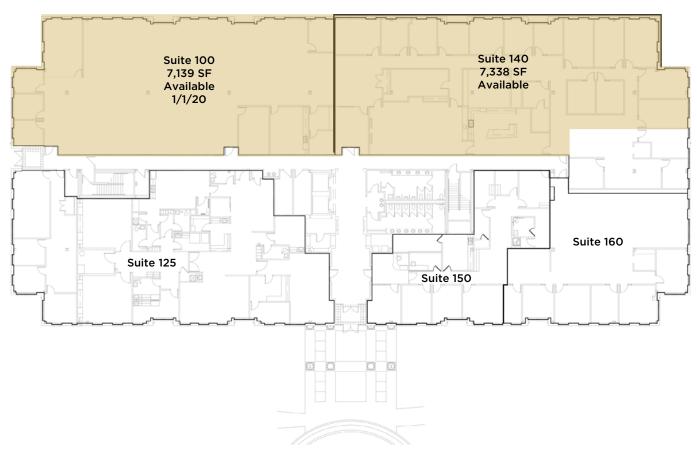

#### **PROPERTY HIGHLIGHTS**

- Briarcliff is a premiere, Class "A" mixed-use office, retail and residential development, over 630,000 SF of commercial space and 1,200 residential units
- Close in location in the heart of the metro area, within 10 minutes of Downtown, River Market and Crossroads
- On site Briarcliff property management consistently receives 95% tenant satisfaction ratings, which insures your employee comfort and security
- Due to this Central Metro location and amenities, Briarcliff Office Park historically maintains highest occupancy rates in the Kansas City area
- Available Suites:
  - Suite 100 7.139 SF
  - Suite 140 7,338 SF

# BRIARCLIFF IIII BI

4150 N MULBERRY DRIVE / KANSAS CITY, MO

**FIRST** LEVEL

Total Contiguous = 14,477 SF

**HIGHLIGHTS** HOME

FLOOR PLANS

**PHOTOS AMENITIES**  LABOR MARKET/DRIVE TIMES

LOCATION