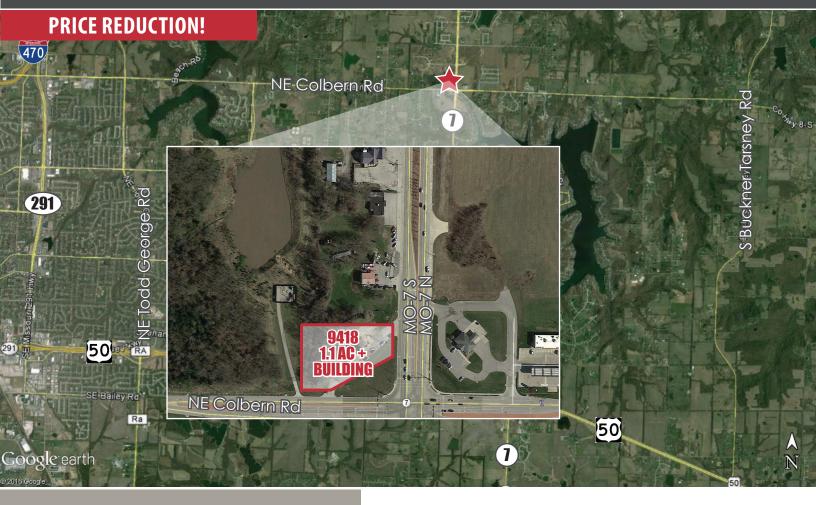

# 9418 S MO 7 HWY

LEE'S SUMMIT, MO 64064

## HIGHLIGHTS

- >> 800± SF Building on 1.1± Acre Site
- Great Location, Easy Access
- High Growth Area