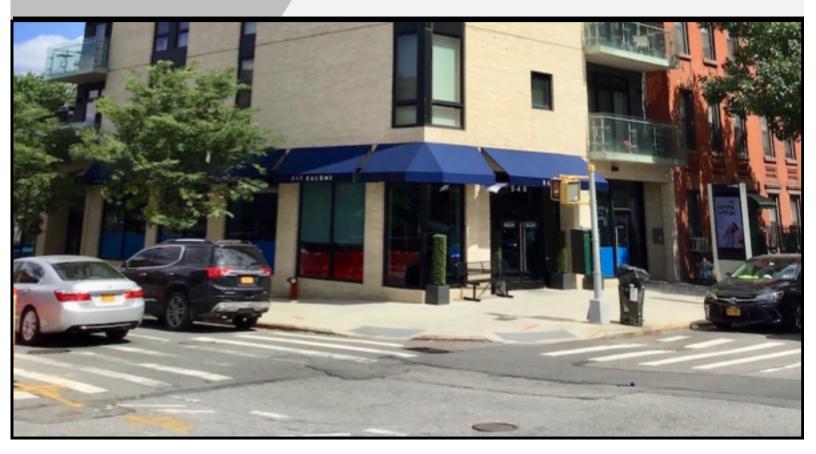

## 548 4th Avenue

NW Corner of 15<sup>th</sup> St - Gowanus, BK

## 548 4th Avenue

NW Corner of 15th St

Ground: 1,650 sf
Basement: 1,000 sf
Frontage: 100' wrap around 20' on 4<sup>th</sup> Ave 80 ' on 15<sup>th</sup> St

**Notes:** Fully built out corner restaurant in Gowanus at the base of a new luxury apartment building is now available. Over \$1.1 million in improvements have been made to this fully turn-key restaurant. Everything transfers including small wares. Full production in house and catering kitchen. Seats 50. Basement storage, prep and walk-ins.