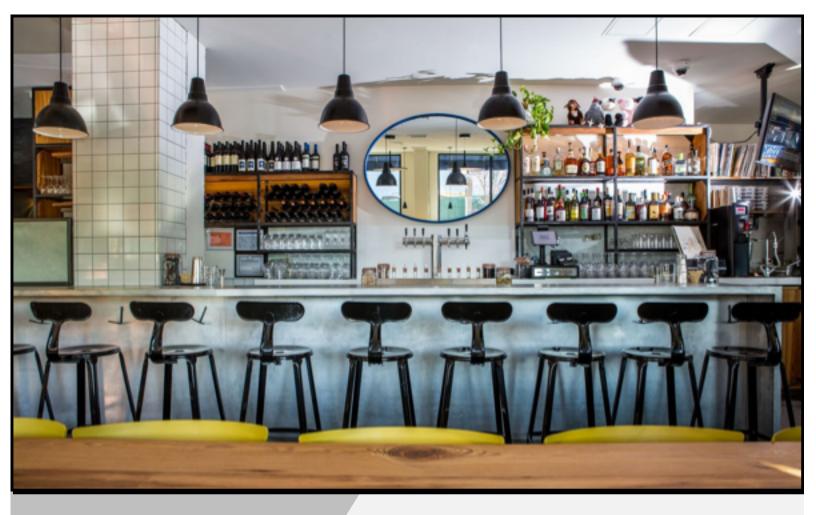

## 548 4th Avenue

NW Corner of 15th St

Ground: 1,650 sf
Basement: 1,000 sf
Frontage: 100' wrap around 20' on 4<sup>th</sup> Ave 80 ' on 15<sup>th</sup> St

**Notes:** Fully built out corner restaurant in Gowanus at the base of a new luxury apartment building is now available. Over \$1.1 million in improvements have been made to this fully turn-key restaurant. Everything transfers including small wares. Full production in house and catering kitchen. Seats 50. Basement storage, prep and walk-ins.