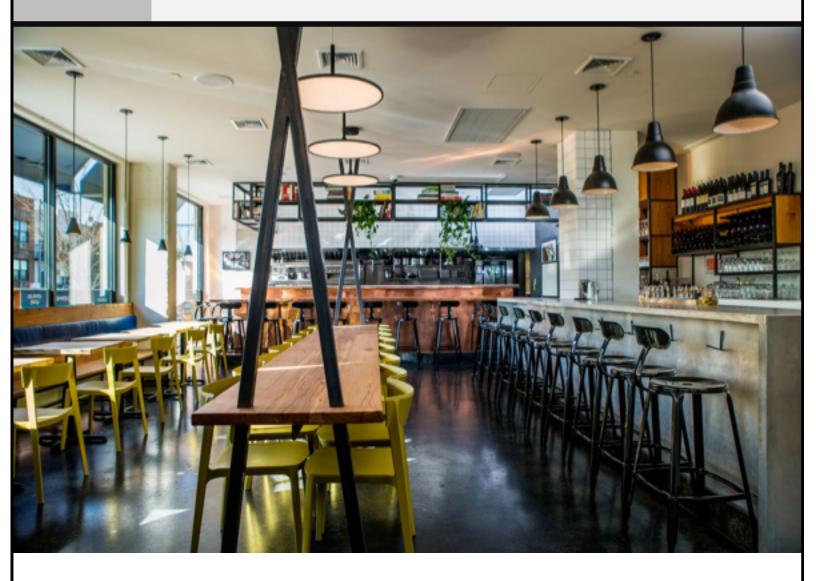

## 548 4th Avenue

NW Corner of 15th St

Ground: 1,650 sf
Basement: 1,000 sf
Frontage: 100' wrap around 20' on 4<sup>th</sup> Ave 80 ' on 15<sup>th</sup> St

**Notes:** Fully built out corner restaurant in Gowanus at the base of a new luxury apartment building is now available. Over \$1.1 million in improvements have been made to this fully turn-key restaurant. Everything transfers including small wares. Full production in house and catering kitchen. Seats 50. Basement storage, prep and walk-ins.