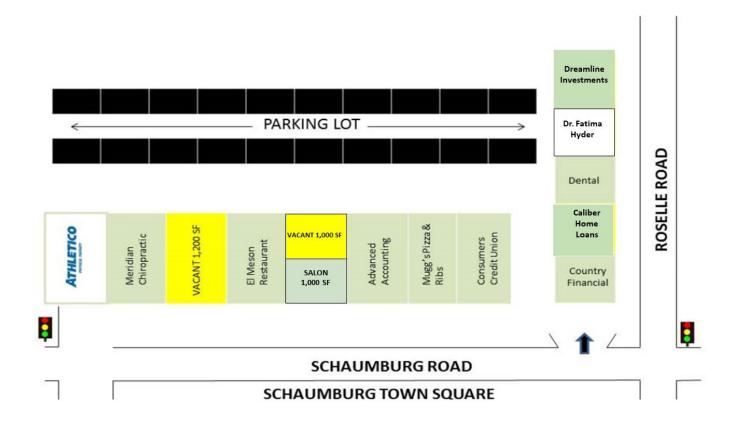

#### **PROPERTY OVERVIEW**

Available SF: 1.000 & 1.200 SF

Retail/Office Center. Great visibility and street exposure. Located directly across the street from Schaumburg Town Square. Tenants include, Athletico, Country Companies Insurance, Caliber Home Loans, Restaurants,, Sharon Daniels Salon and more...

#### **LOCATION OVERVIEW**

NWC Schaumburg and Roselle Roads

Building Size: 23,440 SF