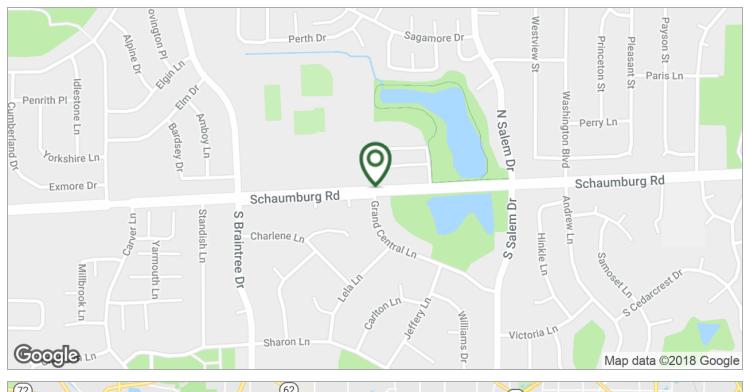

#### **LOCATION OVERVIEW**

NWC Schaumburg and Roselle Roads

Building Size: 23,440 SF

#### **PROPERTY HIGHLIGHTS**

- · Office/Retail environment
- · Ample parking

Zoning: Commercial

- 55,000 VPD traffic at the intersection of Roselle and Schaumburg Roads
- · Strong demographics
- · Highly visible