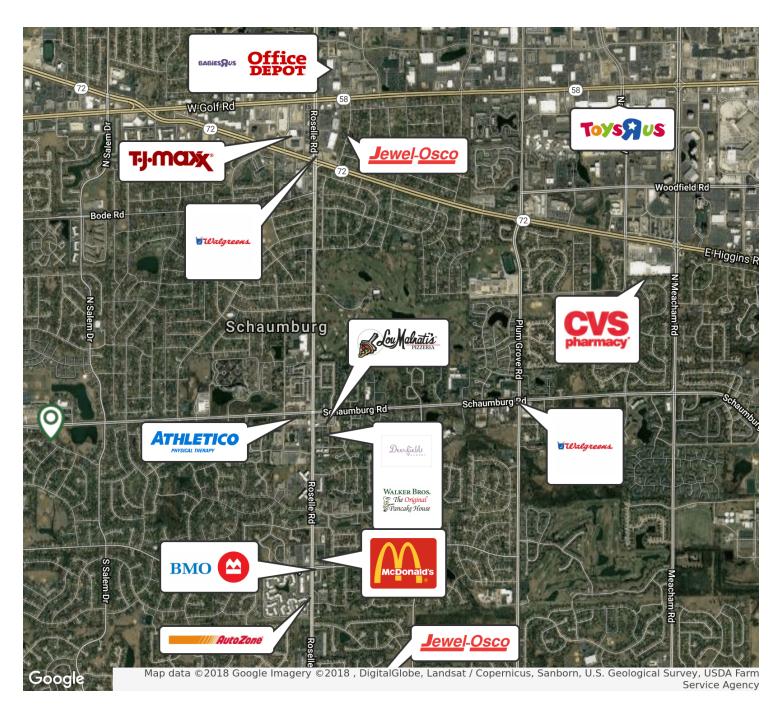

#### **LOCATION OVERVIEW**

NWC Schaumburg and Roselle Roads

Building Size: 23,440 SF

#### **PROPERTY HIGHLIGHTS**

- · Office/Retail environment
- · Ample parking

Zoning: Commercial

- 55,000 VPD traffic at the intersection of Roselle and Schaumburg Roads
- · Strong demographics
- · Highly visible