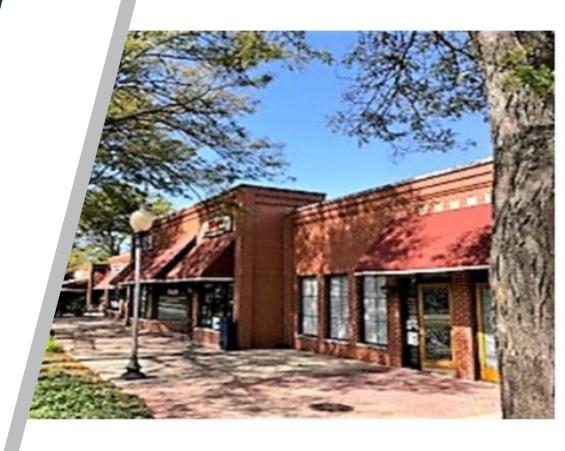

#### **PROPERTY OVERVIEW**

Available SF: 1.000 & 1.200 SF

Retail/Office Center. Great visibility and street exposure. Located directly across the street from Schaumburg Town Square. Tenants include, Athletico, Country Companies Insurance, Caliber Home Loans, Restaurants,, Sharon Daniels Salon and more...