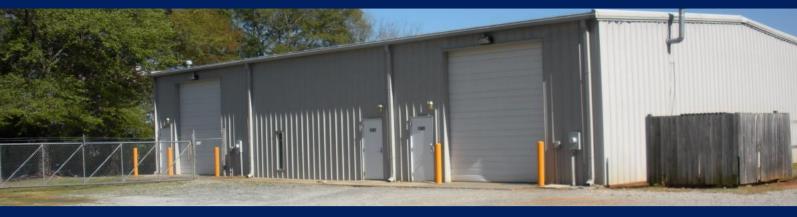

## Warehouse #1 – 4,500 sf \$1,600 per month GROSS / Fenced Small Offices / Two 14' Drive In Doors