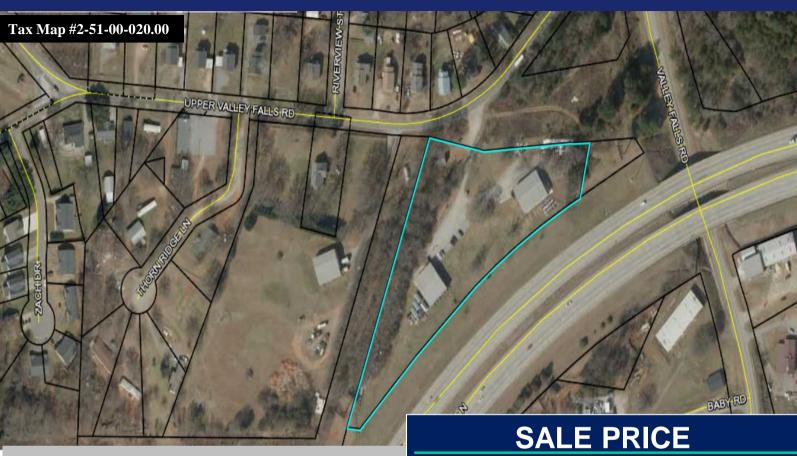

## 2 WAREHOUSES & A RENTAL HOUSE BEING SOLD AS A PACKAGE DEAL

- 3.73 Acres
- Interstate 85 Frontage
- Ideal For Additional Development
- 100% Leased With Long Term Tenants

1340 – 1362 Upper Valley Falls Road Boiling Springs, SC