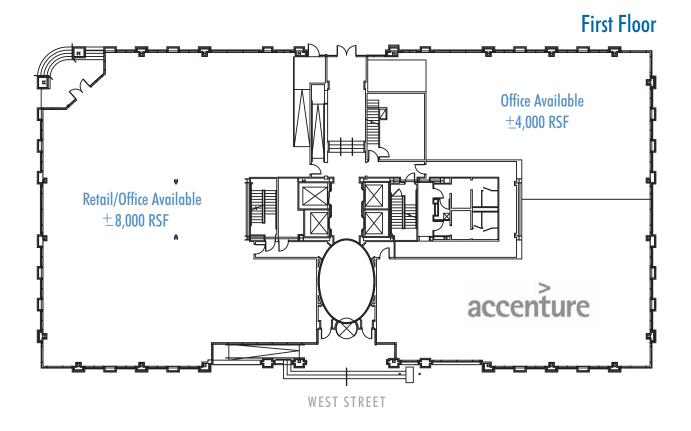

- Class A office and prime Retail/Restaurant space available
- 129,000 Total RSF
- 7-story building with excellent views of McFerson Commons and downtown Columbus
- Affordable, plentiful covered and surface parking including reserved spaces
- Zoned HVAC systems provide maximum comfort and space planning flexibility
- Key card access for maximum tenant security