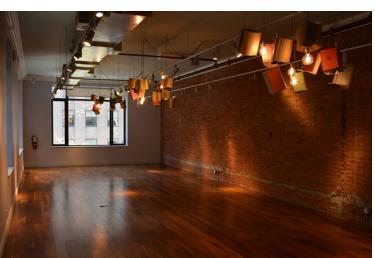

#### Term:

Through July 2024

- Two floor Tenant will have an exclusive lobby
- Great natural light

- Open space with exposed red brick and wood floors
- Close proximity to Grand **Central Station**

| Floor | RSF   | Asking Rent         | Possession | Term              |
|-------|-------|---------------------|------------|-------------------|
| E5    | 2,200 | Inquire for pricing | Immediate  | Through July 2024 |
| E4    | 2,200 | Inquire for pricing | Immediate  | Through July 2024 |