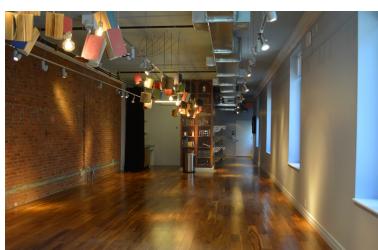

#### Term:

Through July 2024

- Two floor Tenant will have an exclusive lobby
- Great natural light

- Open space with exposed red brick and wood floors
- Close proximity to Grand **Central Station**

| Floor | RSF   | Asking Rent         | Possession | Term              |
|-------|-------|---------------------|------------|-------------------|
| E5    | 2,200 | Inquire for pricing | Immediate  | Through July 2024 |
| E4    | 2,200 | Inquire for pricing | Immediate  | Through July 2024 |