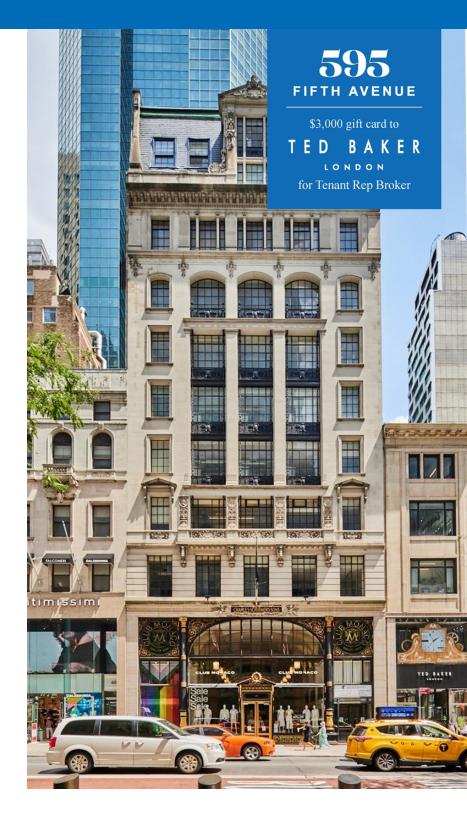

## 595 Fifth Avenue

#### Area:

Entire 5<sup>th</sup> Floor: 2,200 RSF Entire 4<sup>th</sup> Floor: 2,200 RSF

#### Term:

Through July 2024

- Two floor Tenant will have an exclusive lobby
- Great natural light

- Open space with exposed red brick and wood floors
- Close proximity to Grand **Central Station**

| Floor | RSF   | Asking Rent         | Possession | Term              |
|-------|-------|---------------------|------------|-------------------|
| E5    | 2,200 | Inquire for pricing | Immediate  | Through July 2024 |
| E4    | 2,200 | Inquire for pricing | Immediate  | Through July 2024 |