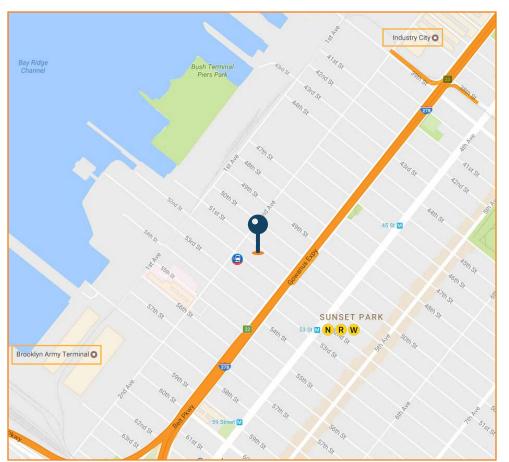

#### **NEARBY:**

- Gowanus Expressway
- Industry City
- Brooklyn Army Terminal
- Belt Parkway

#### **Transportation:**

53 St

B11 (52<sup>nd</sup> St / 2<sup>nd</sup> Ave)

**LEASE PRICE:** 

**UPON REQUEST** 

228 51<sup>ST</sup> STREET, BROOKLYN, NY

**BLOCK:** 

**797** 