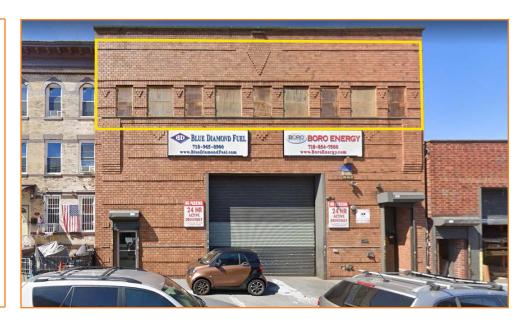

## **LOCATED IN PRIME SUNSET PARK • 2 BLOCKS FROM SUBWAY**

#### **Transportation:**

53 St

B11 (52<sup>nd</sup> St / 2<sup>nd</sup> Ave)

**LEASE PRICE:** 

**UPON REQUEST** 

228 51<sup>ST</sup> STREET, BROOKLYN, NY

**BLOCK:** 

**797** 