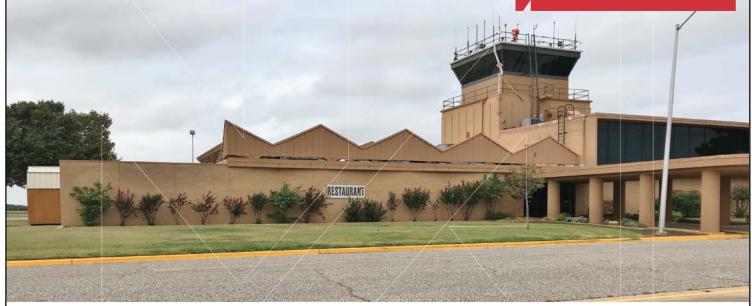

# Na ISullivan Group

Operating Restaurant For Sale

3,049 SF

Sales Price: \$155,000

## Runway Cafe 5915 Phillip J. Rhoads Road

Bethany, Oklahoma 73008

- Located Inside the Wiley Post Airport
- Oklahoma Business for 14 Years
- Lease & Inventory Included (List Available Upon Request)