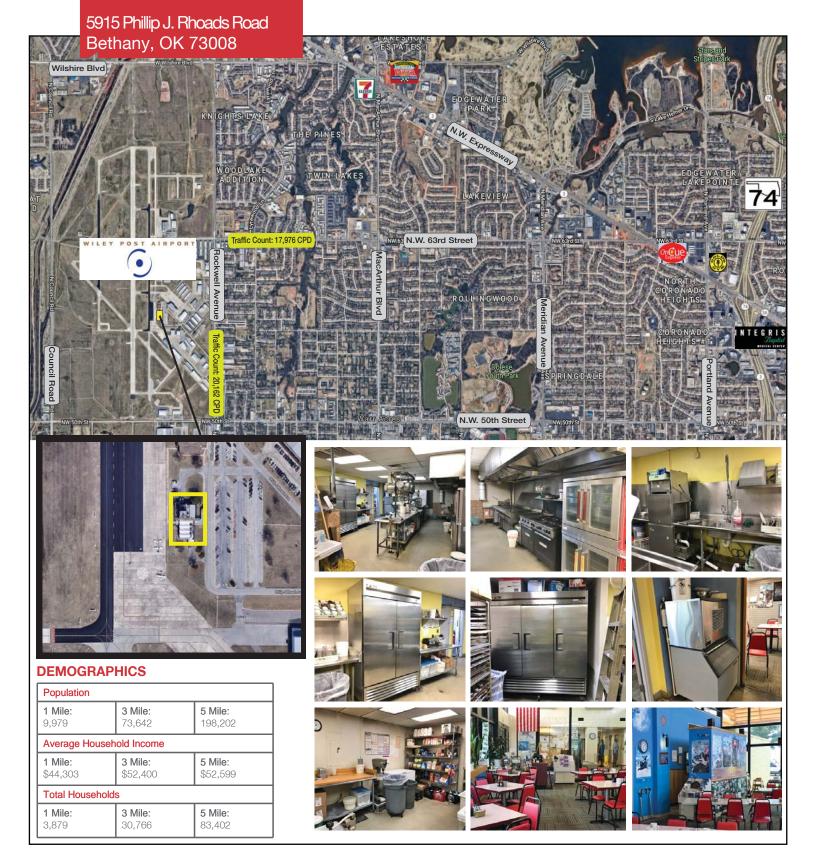

## Runway Cafe 5915 Phillip J. Rhoads Road

Bethany, Oklahoma 73008

- Located Inside the Wiley Post Airport
- Oklahoma Business for 14 Years
- Lease & Inventory Included (List Available Upon Request)