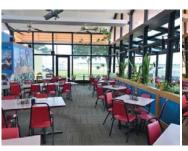

# Na ISullivan Group

Operating Restaurant For Sale

3,049 SF

Sales Price: \$155,000

## Runway Cafe 5915 Phillip J. Rhoads Road

Bethany, Oklahoma 73008

- Located Inside the Wiley Post Airport
- Oklahoma Business for 14 Years
- Lease & Inventory Included (List Available Upon Request)