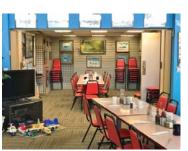

## Runway Cafe 5915 Phillip J. Rhoads Road

Bethany, Oklahoma 73008

- Located Inside the Wiley Post Airport
- Oklahoma Business for 14 Years
- Lease & Inventory Included (List Available Upon Request)