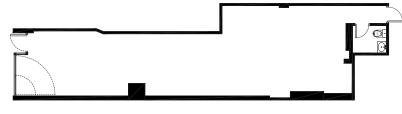

# 653 NINTH AVE | NORTH BETWEEN 45TH STREET & 46TH STREET

| Ground            | 1,000 SF   |
|-------------------|------------|
| Basement          | 350 SF     |
| Frontage          | 12′        |
| Ceilings          | 10′        |
| Term              | Negotiable |
| Possession        | Immediate  |
| Price <b>\$14</b> | ,995/Month |

### Ground