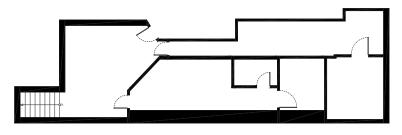

# 653 NINTH AVE | NORTH BETWEEN 45TH STREET & 46TH STREET

| Ground            | 1,000 SF   |
|-------------------|------------|
| Basement          | 350 SF     |
| Frontage          | 12′        |
| Ceilings          | 10′        |
| Term              | Negotiable |
| Possession        | Immediate  |
| Price <b>\$14</b> | ,995/Month |

#### Basement