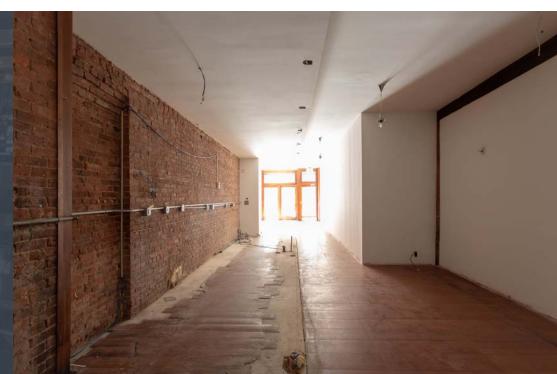

## SPACE FEATURES:

- Recently renovated space with pretty wooden windows
- Charming interior, recently renovated
- Block is busy 24/7 with a wonderful mix of pedestrian traffic, tourists, office workers, and residents
- Good for a myriad of uses: food, fashion, salon
- Backyard available
- Landlord will vent for qualified tenant