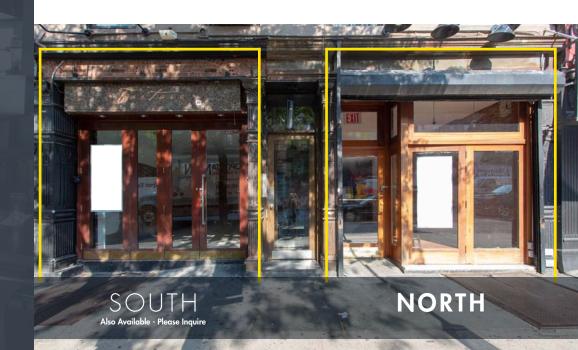

Renovated Store In The Heart Of The Hells Kitchen Theater District

# 653 NINTH AVE | NORTH BETWEEN 45TH STREET & 46TH STREET

| Ground            | 1,000 SF   |
|-------------------|------------|
| Basement          | 350 SF     |
| Frontage          | 12′        |
| Ceilings          | 10′        |
| Term              | Negotiable |
| Possession        | Immediate  |
| Price <b>\$14</b> | ,995/Month |