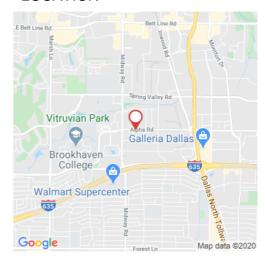

Flex: For Lease

# **Alpha Business Center- Building 1**

4300- 1 Alpha Rd, Dallas, TX 75244-4403





### **Features**

Ceiling Height: 12'

Loading Docks: null

Parking Ratio: 3.7

- Build-to-suit office/showroom/ production space
- Ample parking
- Completely remodeled project to include new facade
- · Visibility on Alpha Road
- Located in Farmers Branch Eastside Business District
- Easy access to I-635 and Dallas North Tollway

## **LOCATION**



# WAREHOUSE FOR LEASE

Total SF: 20,890 Available: 10,252 SF Total Acres: 2.48

Min Contiguous SF: 10,252

Class: B

Rental Rate: \$12.00 Triple Net

#### Contact

### Brian Pafford, CCIM

Executive Vice President – Managing Partner bpafford@bradford.com