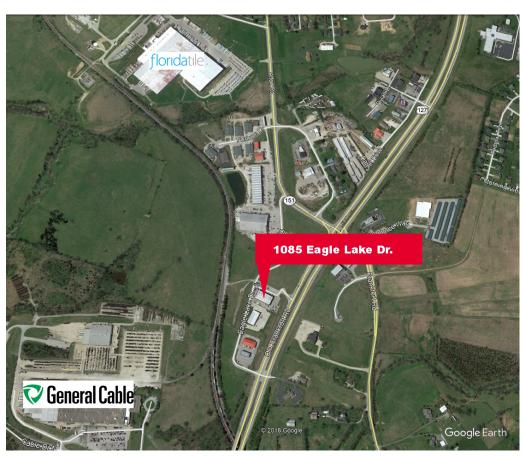

## FOR SALE 1085 EAGLE LAKE DRIVE

Lawrenceburg, KY 40342

## **PROPERTY FEATURES**

- Approximately 7 miles from I-64
- 12 miles from Frankfort, 30 miles from Lexington
- · Close proximity to Bourbon Trail
- Average daily traffic count, Frankfort Rd: 19,653
- · Multi-tenant property highlighted by:
  - Subway
  - H & R Block
  - Chopstix Express