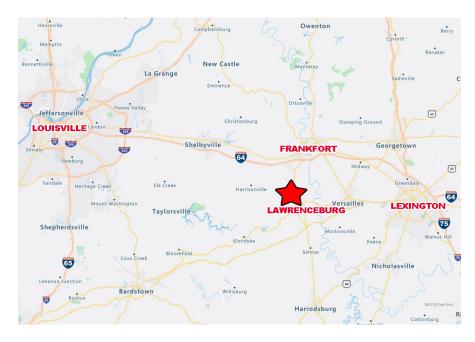

## **PROPERTY FEATURES**

- Approximately 7 miles from I-64
- 12 miles from Frankfort, 30 miles from Lexington
- · Close proximity to Bourbon Trail
- Average daily traffic count, Frankfort Rd: 19,653
- · Multi-tenant property highlighted by:
  - Subway
  - H & R Block
  - Chopstix Express