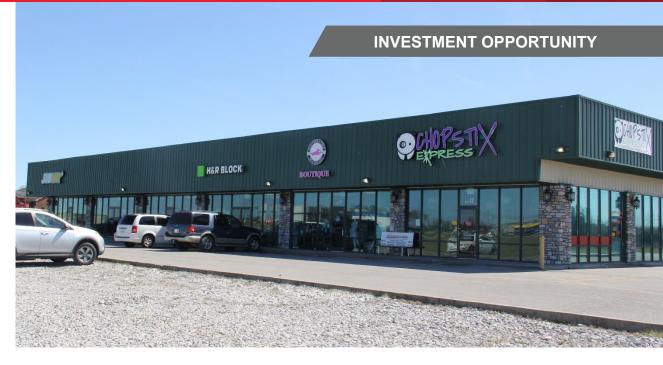

## **PROPERTY FEATURES**

- Approximately 7 miles from I-64
- 12 miles from Frankfort, 30 miles from Lexington
- · Close proximity to Bourbon Trail
- Average daily traffic count, Frankfort Rd: 19,653
- · Multi-tenant property highlighted by:
  - Subway
  - H & R Block
  - Chopstix Express