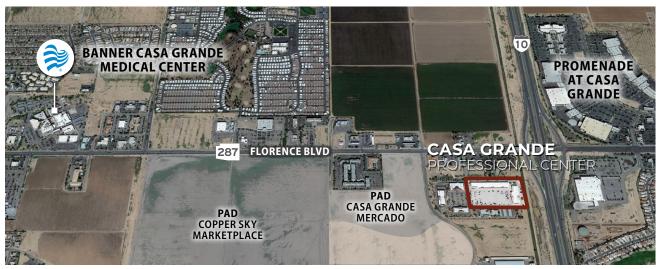

## CASA GRANDE PROFESSIONAL CENTER

540 | 580 North Camino Mercado, Casa Grande, AZ

- Flexible PAD zoning perfect for retail, medical, call centers, government offices, and schools.
- Located on the SWC of I-10 & Florence Boulevard. Great visibility.
- Abundant parking (5/1,000).