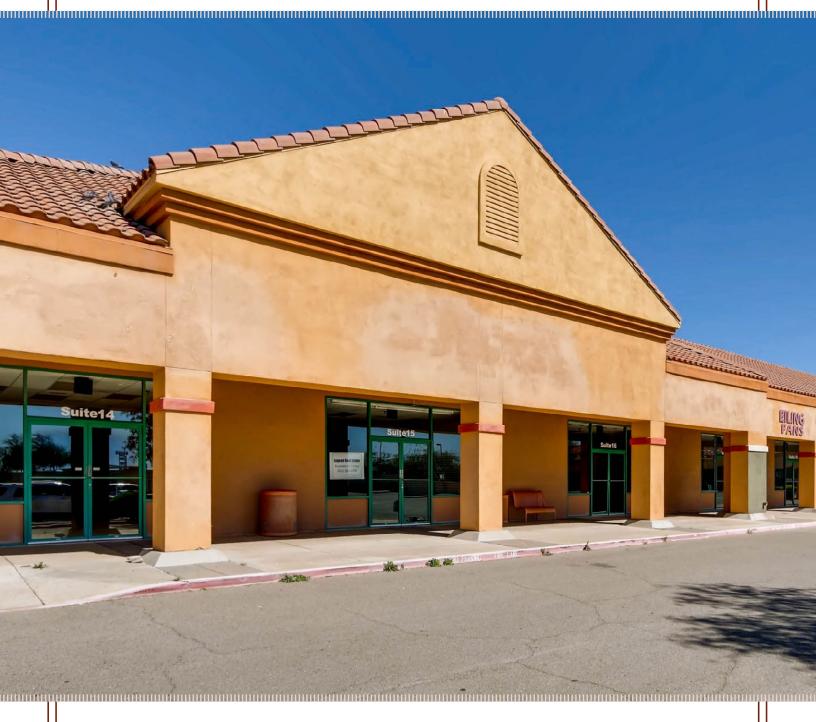

## CASA GRANDE PROFESSIONAL CENTER

540 | 580 North Camino Mercado, Casa Grande, AZ

- Flexible PAD zoning perfect for retail, medical, call centers, government offices, and schools.
- Located on the SWC of I-10 & Florence Boulevard. Great visibility.
- Abundant parking (5/1,000).

## **AVAILABLE SPACE:**

540 Building 100% Leased

Available June 2020 – 27,500 SF. Former school, great freeway signage and visibility.

**580 Building** General office/medical.

Suite 3 3,515 RSF Suite 5 2,800 RSF Suite 6 2,225 RSF Suite 7 2,005 RSF Suite 8 2,000 RSF Suite 9 6,000 RSF 3,000 RSF Suite 13 Suite 14 1,000 RSF Suite 15 3,000 RSF Suite 16 3,010 RSF 2,200 RSF Suite 17 Suite 18 2,200 RSF Suite 19 3,300 RSF Suite 24 985 RSF

## **FEATURES:**

T.I.'s: Negotiable LEASE RATE: \$18.00/SF NNN

PARKING: Abundant surface parking available\* YEAR BUILT: 1991, Renovated 2003

\* No reserved or covered parking