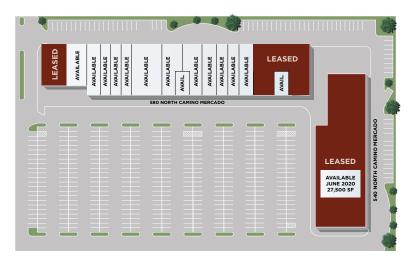

## **AVAILABLE SPACE:**

540 Building 100% Leased

Available June 2020 – 27,500 SF. Former school, great freeway signage and visibility.

**580 Building** General office/medical.

Suite 3 3,515 RSF Suite 5 2,800 RSF Suite 6 2,225 RSF Suite 7 2,005 RSF Suite 8 2,000 RSF Suite 9 6,000 RSF 3,000 RSF Suite 13 Suite 14 1,000 RSF Suite 15 3,000 RSF Suite 16 3,010 RSF 2,200 RSF Suite 17 Suite 18 2,200 RSF Suite 19 3,300 RSF Suite 24 985 RSF