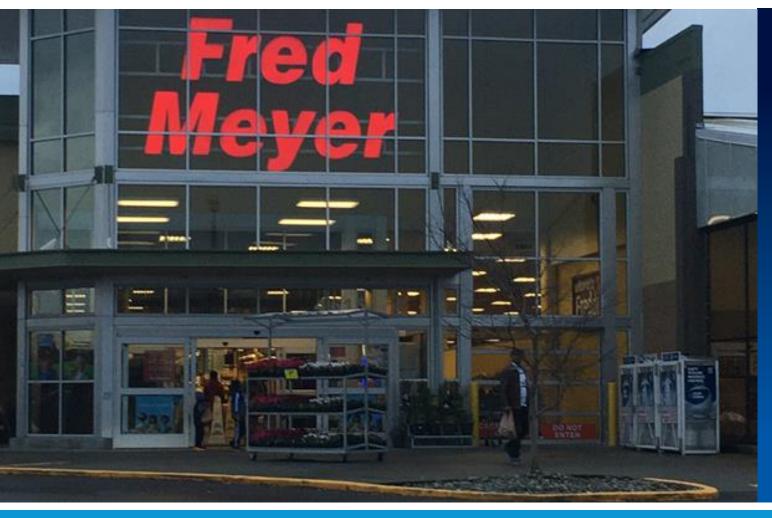

### FRED MEYER

4615 196th St SW, Lynwood, WA

### **About The Property**

- Multiple access points, easy access to I-5
- Strong traffic counts on busy 196th St SW\*
- Close proximity to Alderwood Mall and the new future Link Rail (2024)
- This site is located on a prominent arterial near the Alderwood Mall drawing from a large population base. The Lynnwood Link Station is anticipated to open across the street by 2024 and expected to bring up to 74,000 weekend commuters to the area by 2035. There is tremendous growth potential anticipated for the immediate trade area.\* \*Source: ESRI