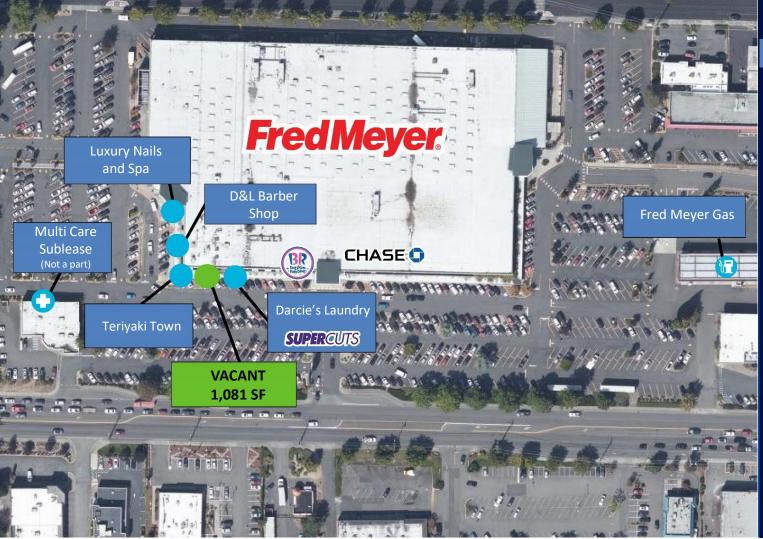

# RETAIL at FRED MEYER

4615 196th St SW, Lynwood, WA

| UNIT | TENANT                        | SQ. FT   |
|------|-------------------------------|----------|
| 01   | Lynwood Key &<br>Lock         | 105 SF   |
| 03   | Lynwood Boot<br>& Shoe Repair | 250 SF   |
| 06   | Lynwood Auto<br>Licensing     | 575 SF   |
| 09   | Son Van Phan                  | 960 SF   |
| 11   | Barber Shop                   | 480 SF   |
| 13   | Vista Optical                 | 690 SF   |
| 14   | Discount Tire                 | 7,696 SF |
| 16   | JP Morgan<br>Chase            | 1,444 SF |
| 17   | Darcie's<br>Laundry           | 3,264 SF |
| 18   | Supercuts                     | 1,260 SF |
| 19   | Baskin Robbins                | 1,260 SF |
| 20   | Vacant                        | 1,081 SF |
| 21   | Lucky Town<br>Corp.           | 1,081 SF |

# RETAIL at FRED MEYER

4615 196th St SW, Lynwood, WA

- Call brokers for details
- Commercial Zoning