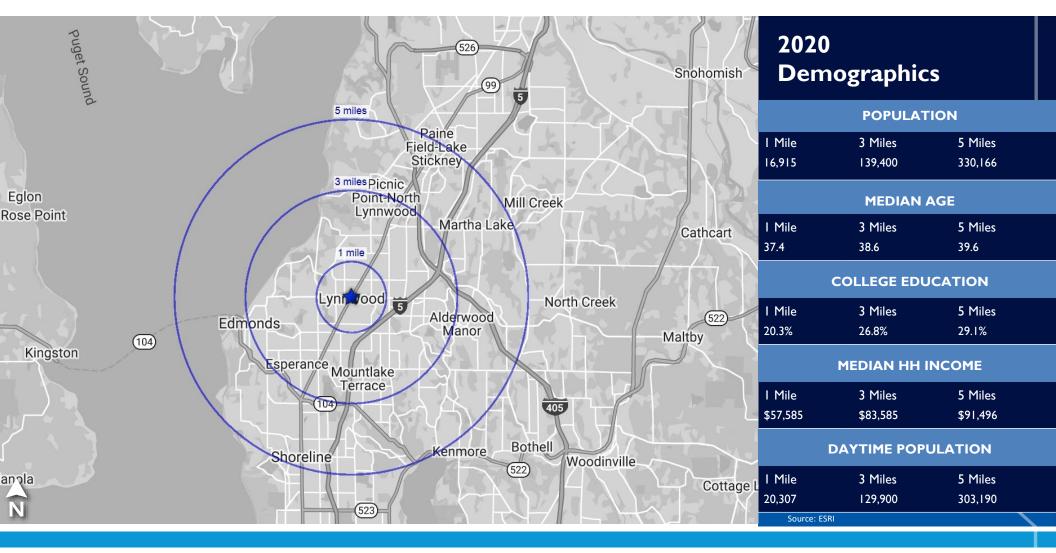

### **About The Property**

- Multiple access points, easy access to I-5
- Strong traffic counts on busy 196th St SW\*
- Close proximity to Alderwood Mall and the new future Link Rail (2024)
- This site is located on a prominent arterial near the Alderwood Mall drawing from a large population base. The Lynnwood Link Station is anticipated to open across the street by 2024 and expected to bring up to 74,000 weekend commuters to the area by 2035. There is tremendous growth potential anticipated for the immediate trade area.\* \*Source: ESRI