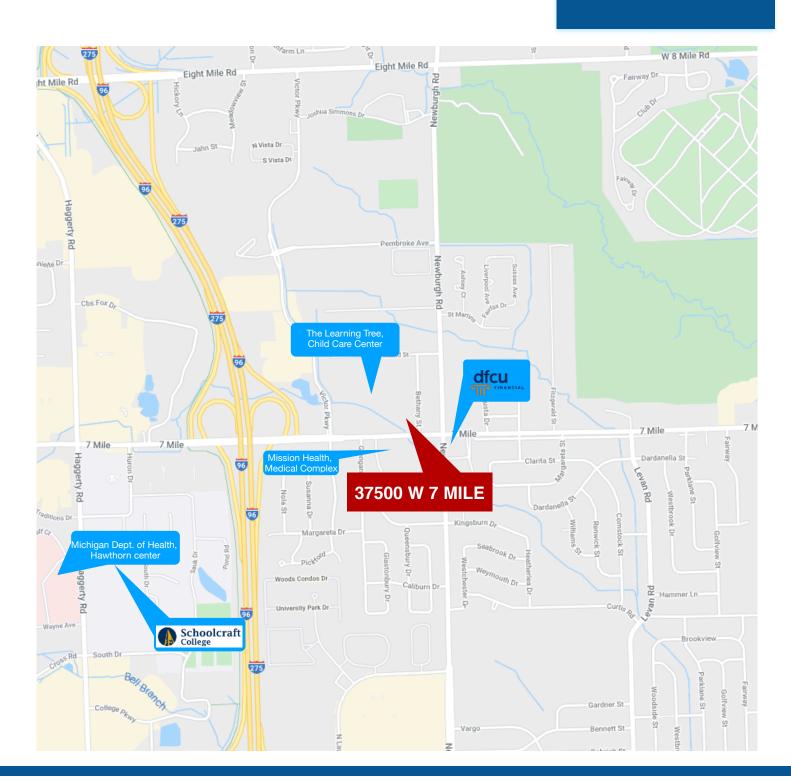

\$18/ SF/ YR, NNN

Year Built: 2010Lot Size: 1 Acre

• Building: 10,568 SF



FORWARD COMMERCIAL GROUP 6785 TELEGRAPH RD, SUITE 250 BLOOMFIELD HILLS, MI 48301 www.forwardcommercial.com Emil Cherkasov
Principal Broker
248.662.5066 Office
emil@forwardcommercial.com



# **PROPERTY PHOTOS**

37500 W. 7 MILE RD 3,526 SF OFFICE/ MEDICAL













FORWARD COMMERCIAL GROUP 6785 TELEGRAPH RD, SUITE 250 BLOOMFIELD HILLS, MI 48301 www.forwardcommercial.com Emil Cherkasov
Principal Broker
248.662.5066 Office
emil@forwardcommercial.com



## **AERIAL MAP**

37500 W. 7 MILE RD 3,526 SF OFFICE/ MEDICAL



FORWARD COMMERCIAL GROUP 6785 TELEGRAPH RD, SUITE 250 BLOOMFIELD HILLS, MI 48301 www.forwardcommercial.com **Emil Cherkasov** 







## **STREET MAP**

37500 W. 7 MILE RD 3,526 SF OFFICE/ MEDICAL



## FORWARD COMMERCIAL GROUP

6785 TELEGRAPH RD, SUITE 250 BLOOMFIELD HILLS, MI 48301 www.forwardcommercial.com

## **Emil Cherkasov**



## **FLOOR PLAN**

37500 W. 7 MILE RD 3,526 SF OFFICE/ MEDICAL



FORWARD COMMERCIAL GROUP 6785 TELEGRAPH RD, SUITE 250 BLOOMFIELD HILLS, MI 48301 www.forwardcommercial.com **Emil Cherkasov**