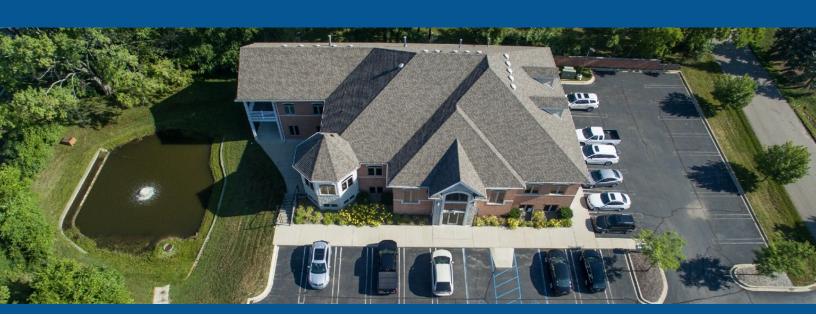

#### SUMMARY:

Brand new two story office/medical building. Centrally located in Livonia with easy access via I-275. Ample parking. Great visibility and exposure. Lots of windows providing natural light and beautiful landscaping w/ pond providing a great view. Monument signage available.

## **PROPERTY HIGHLIGHTS**

- Easy access via I-275
- · Lots of windows
- Signage rights available
- 43 parking spaces