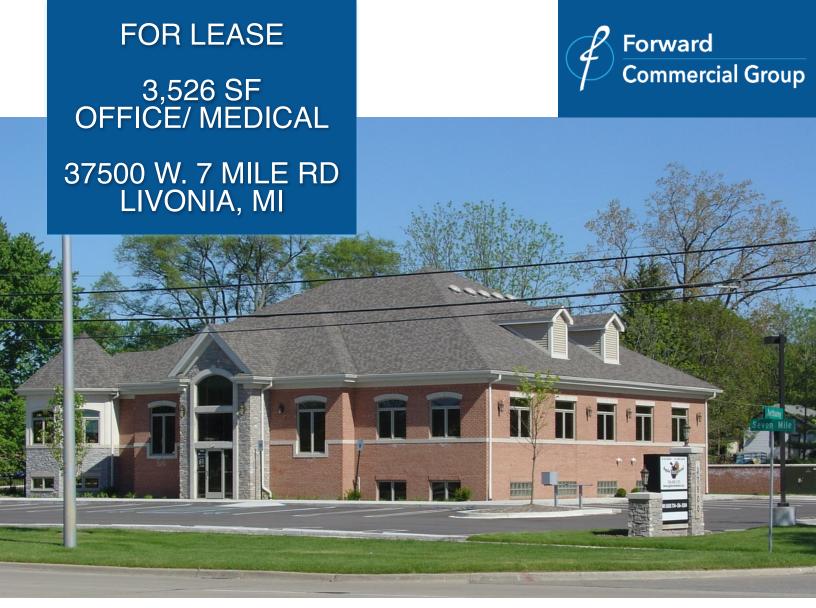

### **AVAILABLE**:

3,526 SF

#### USES:

Medical / Office

### LOCATION:

Just West of Newburgh Rd. Just East of I-275.

#### SUMMARY:

Brand new two story office/medical building. Centrally located in Livonia with easy access via I-275. Ample parking. Great visibility and exposure. Lots of windows providing natural light and beautiful landscaping w/ pond providing a great view. Monument signage available.