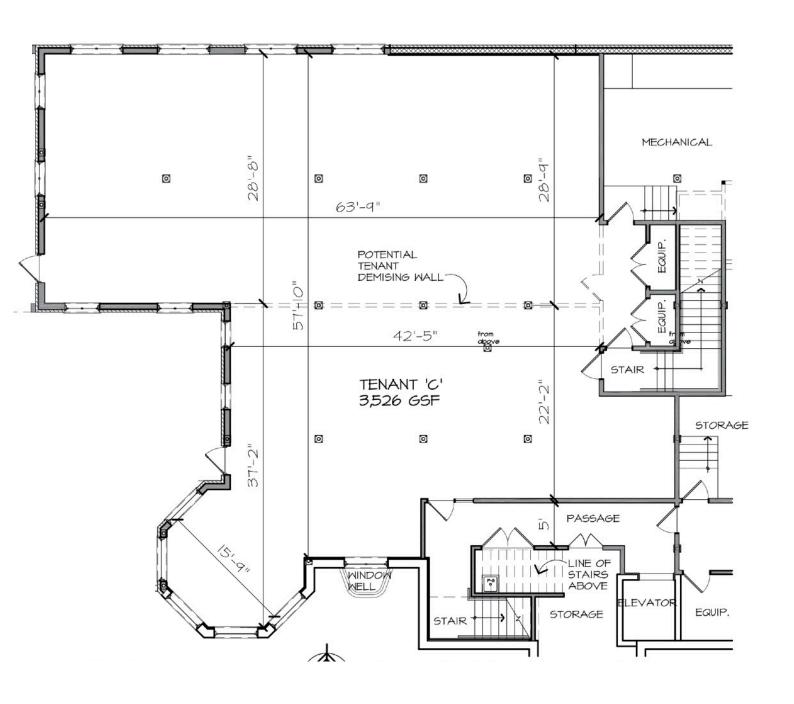

## **FLOOR PLAN**

37500 W. 7 MILE RD 3,526 SF OFFICE/ MEDICAL

FORWARD COMMERCIAL GROUP 6785 TELEGRAPH RD, SUITE 250 BLOOMFIELD HILLS, MI 48301 www.forwardcommercial.com **Emil Cherkasov** 