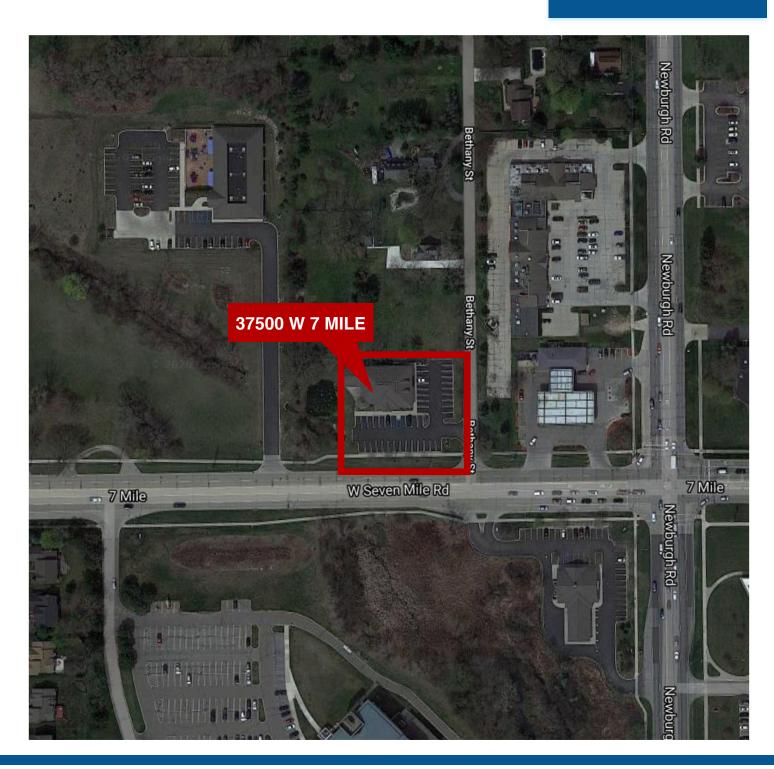

## **AERIAL MAP**

37500 W. 7 MILE RD 3,526 SF OFFICE/ MEDICAL

FORWARD COMMERCIAL GROUP 6785 TELEGRAPH RD, SUITE 250 BLOOMFIELD HILLS, MI 48301 www.forwardcommercial.com **Emil Cherkasov** 