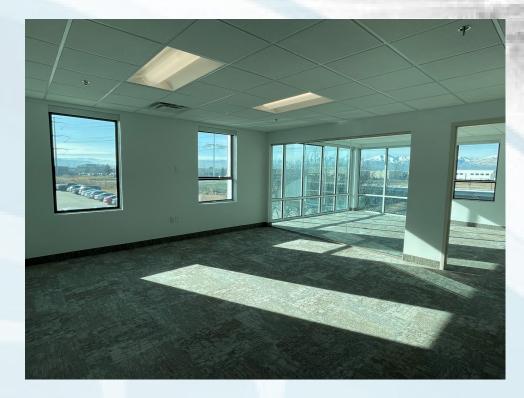

#### Suite 112 | 5,125 RSF

- Brand new space
- Window lined offices
- In-suite restrooms
- Floor to ceiling glass conference room
- Private back entrance
- Large training room