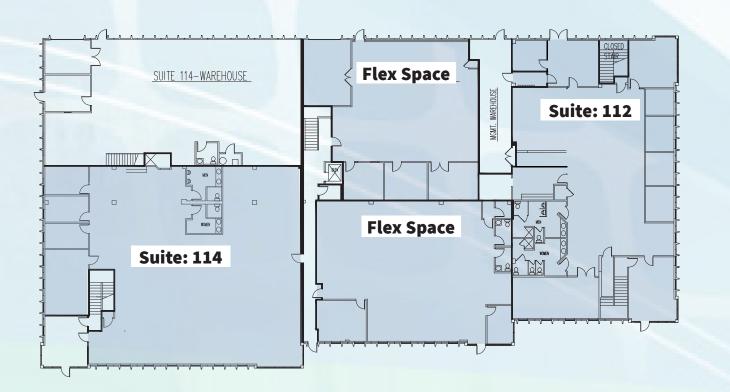

#### **Building 2**

#### **First Floor**

#### Suite 112 | 5,125 RSF

- Brand new space
- Window lined offices
- In-suite restrooms
- Floor to ceiling glass conference room
- Private back entrance
- Large training room

#### Flex Space | 6,367 RSF

- \$12.00 NNN Annually (\$1.00 NNN monthly)
- 3,367 Office
- 3,000 SF Warehouse
- •Roll Up Door
- •In-Suite Restrooms

#### Suite 114 | 5,956 RSF

- Brand new space
- Move-in Ready Spec Suite
- Large bull pen area
- Open kitchen
- Large conference room