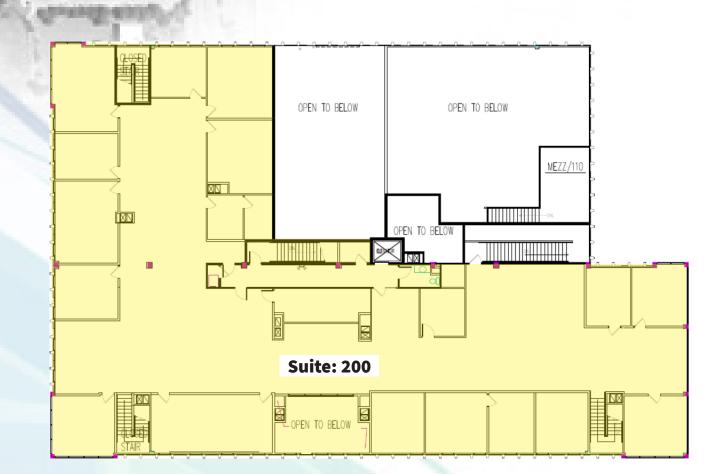

Comcast

Suite 140 | 3,520 RSF

Suite 160 | 1,101 SF

• Reception area and stairs to suite 200

**Second Floor** 

Suite 200 | 11,070 SF

Reception Area & Stairs to Suite 200