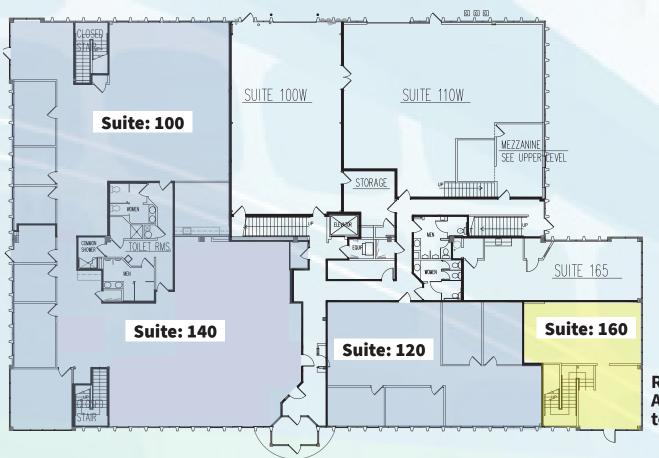

#### **Building 3**

**First Floor** 

**Building OpEx:** \$6.15 (2022)

Suite 100 | 3,100 RSF

**B3 Internet Options:** 

Xfinity

Suite 120 | 1,863 RSF

Xmission with Utopia Fiber Century Link

Comcast

Suite 140 | 3,520 RSF

Suite 160 | 1,101 SF

• Reception area and stairs to suite 200

**Second Floor** 

Suite 200 | 11,070 SF

Reception Area & Stairs to Suite 200