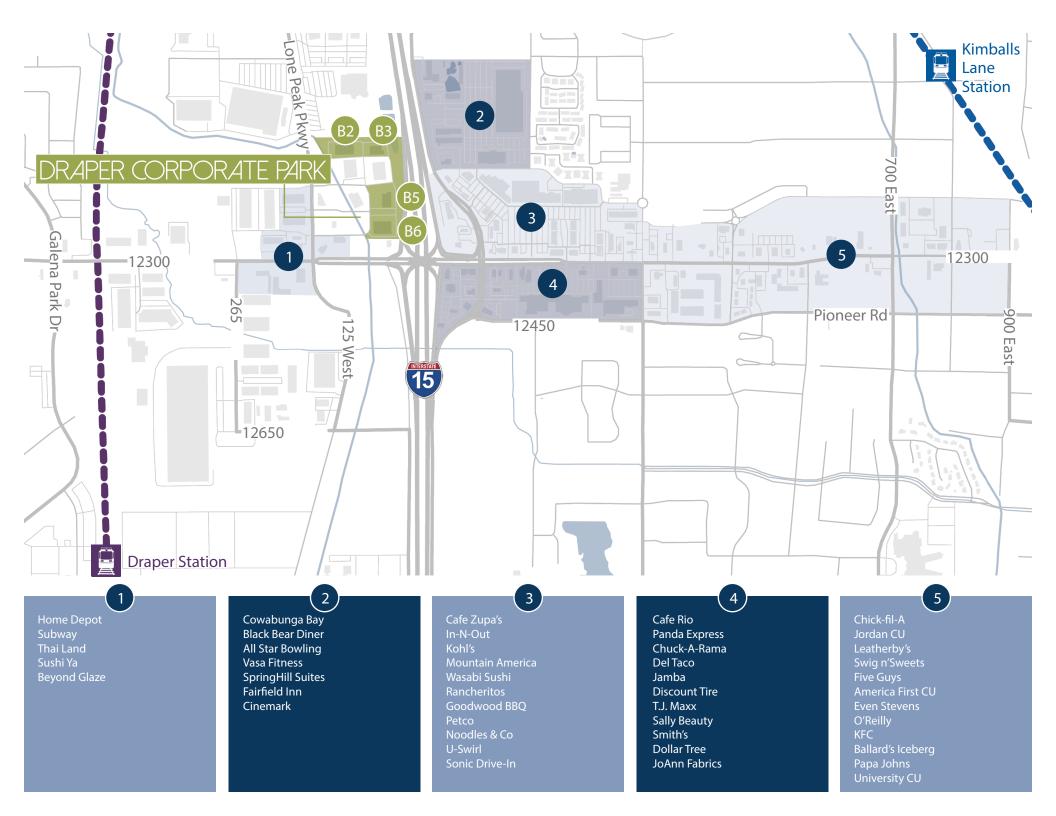

gital Fiber

#### Suite 114 | 5,956 RSF

- Brand new space
- Move-in Ready Spec Suite
- Large bull pen area
- Open kitchen
- Large conference room

#### **Second Floor**

#### Suite 214 | 6,495 RSF

- Brand new space
- Large glass conference room
- Large bull pen area
- Floor to ceiling glass in the corners





# DCP Building 2 Suite 114 | 5,956 RSF











# DCP Building 2 Suite 214 | 6,495 RSF











## DCP

#### **Building 3**

**First Floor** 

**Building OpEx:** \$6.15 (2022)

Suite 100 | 3,100 RSF

**B3 Internet Options:** 

Xfinity

Suite 120 | 1,863 RSF

Xmission with Utopia Fiber Century Link

Comcast

Suite 140 | 3,520 RSF

Suite 160 | 1,101 SF

• Reception area and stairs to suite 200

**Second Floor** 

Suite 200 | 11,070 SF



Reception Area & Stairs to Suite 200











#### Contact us for more information:

| Jillian Johnson            | David Nixon            | Jim Balderson            |
|----------------------------|------------------------|--------------------------|
| +1 801 456 9517            | +1 801 456 9518        | +1 801 456 9519          |
| jillian.johnson@am.jll.com | david.nixon@am.jll.com | jim.balderson@am.jll.com |

#### Address:

12257 South Business Park Drive Draper, Utah 84020