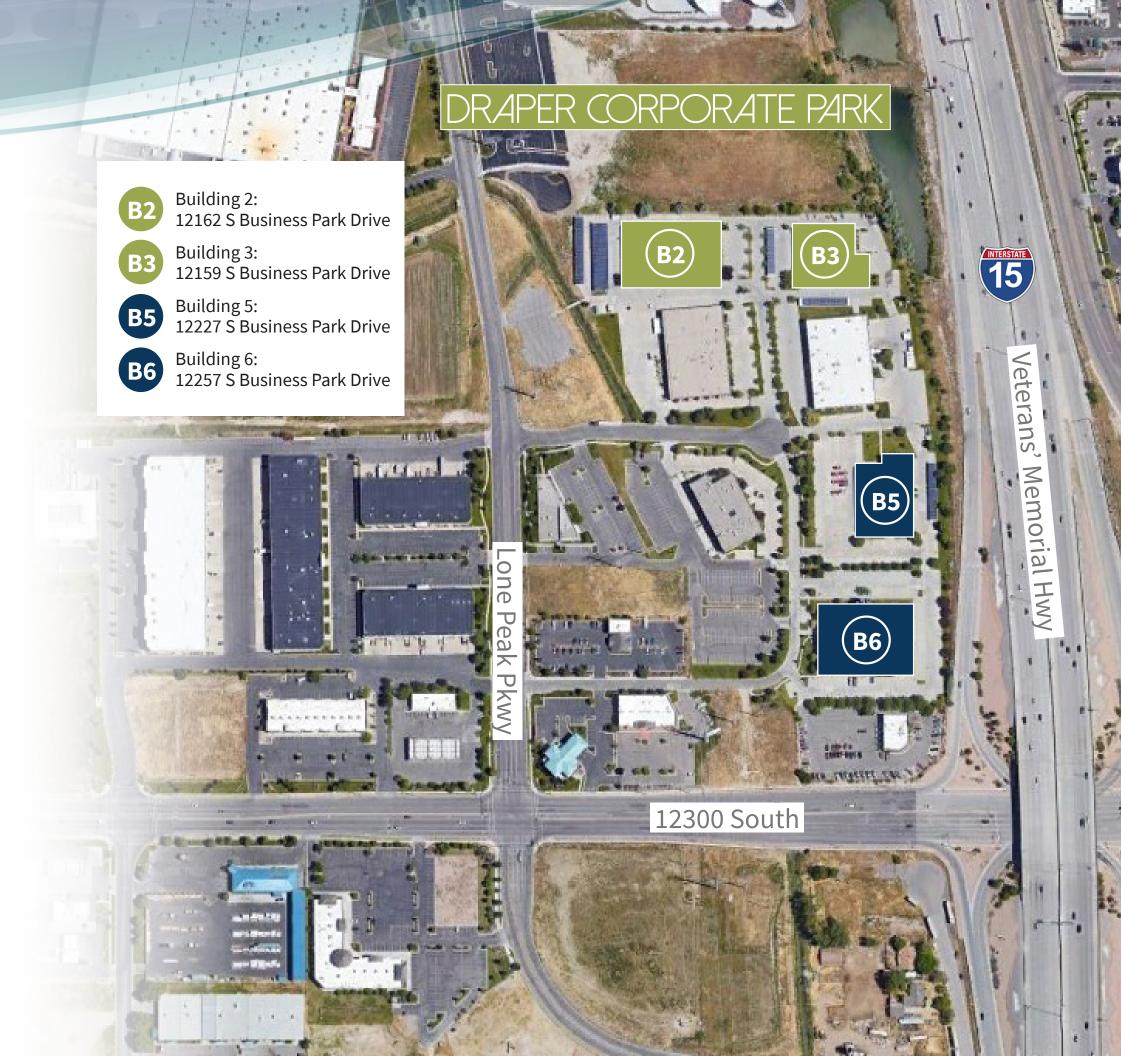

### DCP

#### **Building 2**

## DCP

#### **Building 3**

**First Floor** 

**Building OpEx:** \$6.15 (2022)

Suite 100 | 3,100 RSF

**B3 Internet Options:** 

Xfinity

Suite 120 | 1,863 RSF

Xmission with Utopia Fiber Century Link