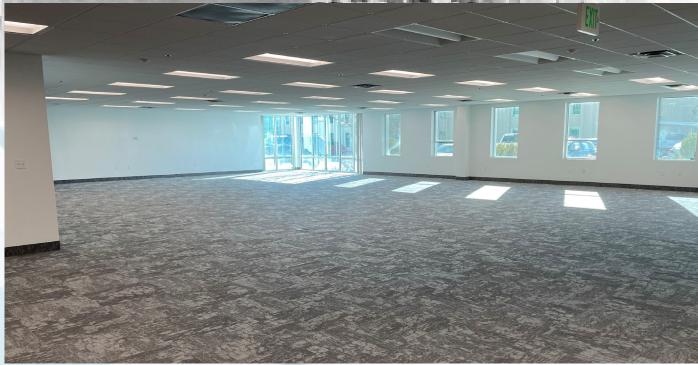

t Floor**

#### Suite 112 | 5,125 RSF

- Brand new space
- Window lined offices
- In-suite restrooms
- Floor to ceiling glass conference room
- Private back entrance
- Large training room

#### Flex Space | 6,367 RSF

- \$12.00 NNN Annually (\$1.00 NNN monthly)
- 3,367 Office
- 3,000 SF Warehouse
- •Roll Up Door
- •In-Suite Restrooms

#### **Building OpEx:**

\$5.30 (2022)

#### **B2 Internet Options:**

Xfinity

Century Link Fiber First Digital Fiber

#### Suite 114 | 5,956 RSF

- Brand new space
- Move-in Ready Spec Suite
- Large bull pen area
- Open kitchen
- Large conference room

#### **Second Floor**

#### Suite 214 | 6,495 RSF

- Brand new space
- Large glass conference room
- Large bull pen area
- Floor to ceiling glass in the corners





# DCP Building 2 Suite 114 | 5,956 RSF











# DCP Building 2 Suite 214 | 6,495 RSF











## DCP

#### **Building 3**

**First Floor** 

**Building OpEx:** \$6.15 (2022)

Suite 100 | 3,100 RSF

**B3 Internet Options:** 

Xfinity

Suite 120 | 1,863 RSF

Xmission with Utopia Fiber Century Link

Comcast

Suite 140 | 3,520 RSF

Suite 160 | 1,101 SF

• Reception area and stairs to suite 200

**Second Floor** 

Suite 200 | 11,070 SF



Reception Area & Stairs to Suite 200











#### Contact us for more information:

| Jillian Johnson            | David Nixon            | Jim Balderson            |
|----------------------------|------------------------|--------------------------|
| +1 801 456 9517            | +1 801 456 9518        | +1 801 456 9519          |
| jillian.johnson@am.jll.com | david.nixon@am.jll.com | jim.ba