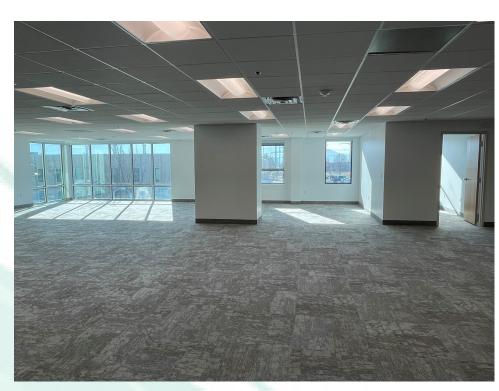

#### Suite 214 | 6,495 RSF

- Brand new space
- Large glass conference room
- Large bull pen area
- Floor to ceiling glass in the corners