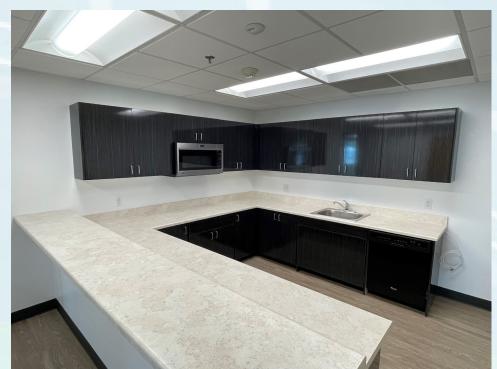

#### Suite 114 | 5,956 RSF

- Brand new space
- Move-in Ready Spec Suite
- Large bull pen area
- Open kitchen
- Large conference room