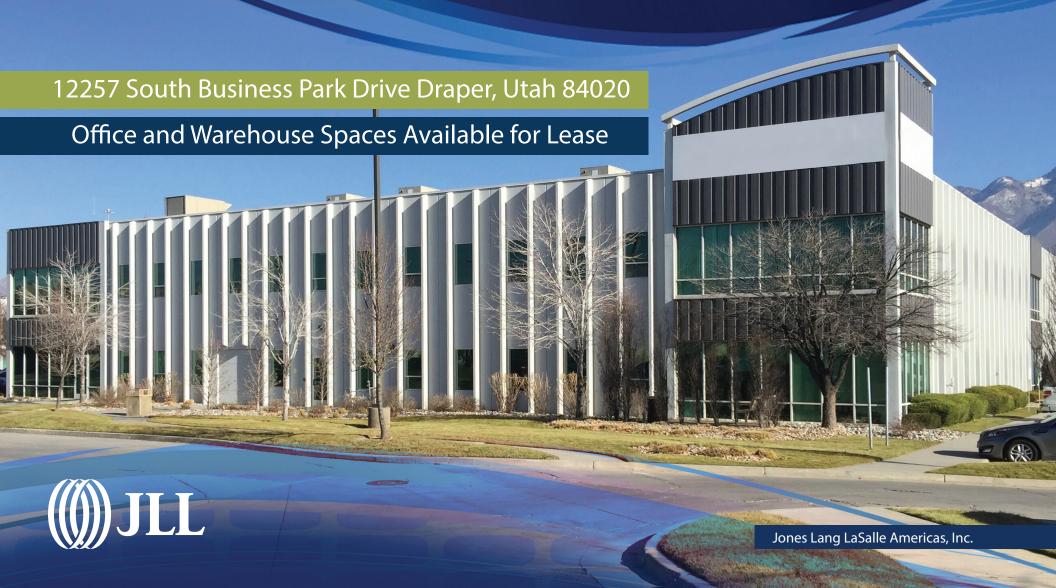

#### **HIGHLIGHTS**

- Easy freeway access to I-15 via 12300 South
- Exterior building updates to come
- On-site management
- Freeway frontage and signage available
- 3.5/1,000 parking | some covered available
- Spec suites available
- Close to 12300 South amenities
- Exterior building signage available for larger tenants
- Central to Salt Lake and Utah County employee base
- Renovated lobbies & restrooms
- Ideal for growing companies





### DCP

#### **Building 2**

#### **First Floor**

#### Suite 112 | 5,125 RSF

- Brand new space
- Window lined offices
- In-suite restrooms
- Floor to ceiling glass conference room
- Private back entrance
- Large training room

#### Flex Space | 6,367 RSF

- \$12.00 NNN Annually (\$1.00 NNN monthly)
- 3,367 Office
- 3,000 SF Warehouse
- •Roll Up Do