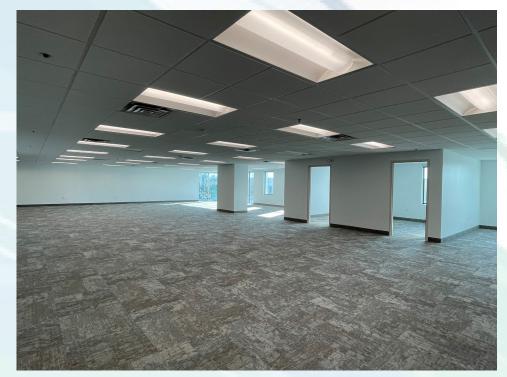

#### Suite 214 | 6,495 RSF

- Brand new space
- Large glass conference room
- Large bull pen area
- Floor to ceiling glass in the corners