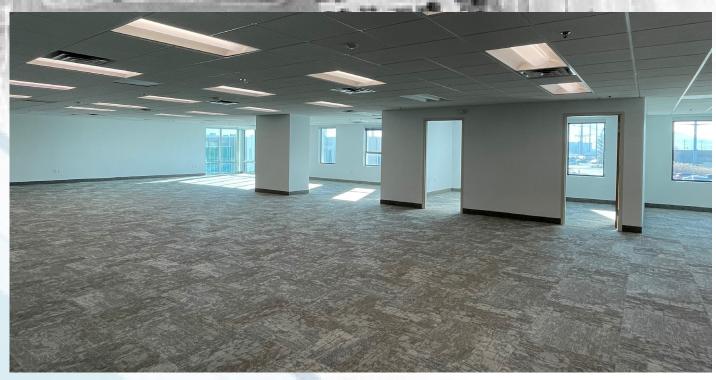

#### Suite 114 | 5,956 RSF

- Brand new space
- Move-in Ready Spec Suite
- Large bull pen area
- Open kitchen
- Large conference room