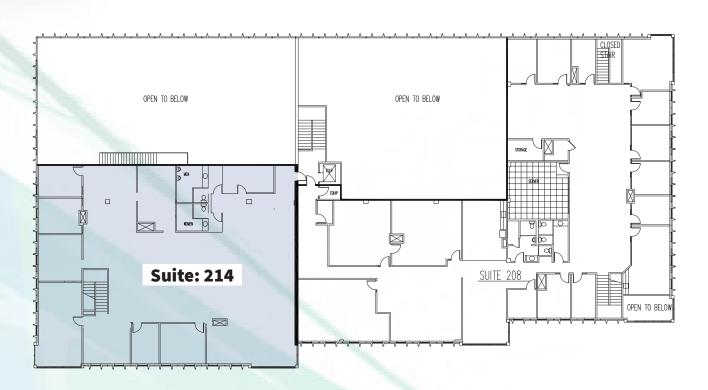

#### **Second Floor**

#### Suite 214 | 6,495 RSF

- Brand new space
- Large glass conference room
- Large bull pen area
- Floor to ceiling glass in the corners