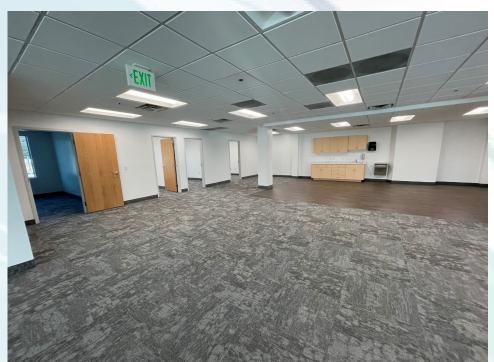

#### Suite 214 | 6,495 RSF

- Brand new space
- Large glass conference room
- Large bull pen area
- Floor to ceiling glass in the corners