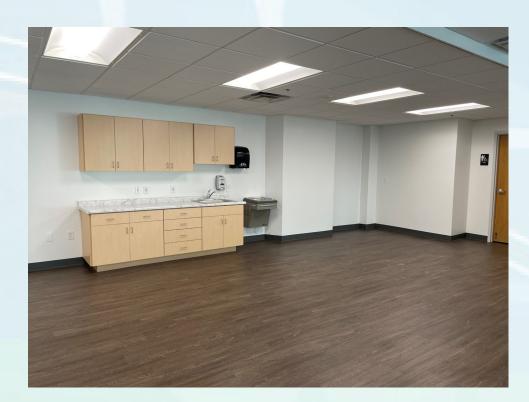

#### Suite 114 | 5,956 RSF

- Brand new space
- Move-in Ready Spec Suite
- Large bull pen area
- Open kitchen
- Large conference room