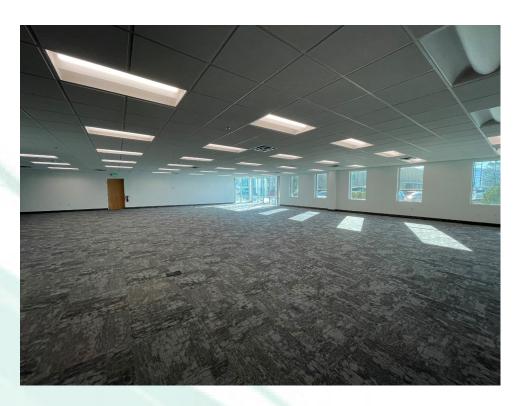

#### Suite 214 | 6,495 RSF

- Brand new space
- Large glass conference room
- Large bull pen area
- Floor to ceiling glass in the corners