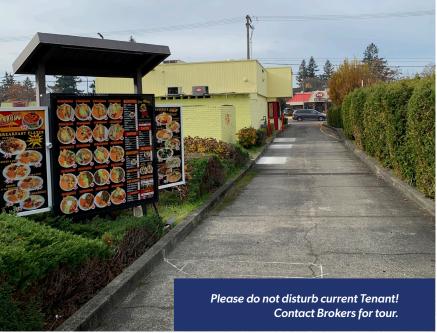

# **FOR SALE**

10105 S TACOMA WAY, LAKEWOOD, WA

# INVESTMENT OPPORTUNITY

HIGH EXPOSURE STAND-ALONE WITH DRIVE-THRU

SHANE MAHVI Senior Associate 206-336-5338 smahvi@andoverco.com MIKE EWING

Broker 206-596-2103 michael@michaelewingteam.com

### **PROPERTY HIGHLIGHTS**

Price: \$1,499,999

Building SF: ± 2,940 SF

Lot Size: 0.75 AC (32,802 SF)

Drive by Count: 34,000 Cars Daily

Fully operational drive-thru

Outdoor seating area

44 parking stalls