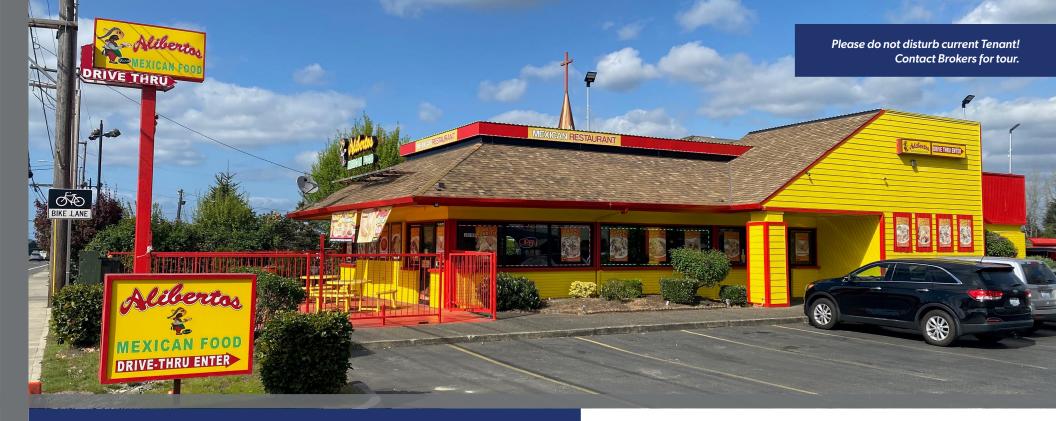

# **FOR SALE**

10105 S TACOMA WAY, LAKEWOOD, WA

# INVESTMENT OPPORTUNITY

HIGH EXPOSURE STAND-ALONE WITH DRIVE-THRU

SHANE MAHVI Senior Associate 206-336-5338 smahvi@andoverco.com MIKE EWING

Broker 206-596-2103 michael@michaelewingteam.com

### **PROPERTY HIGHLIGHTS**

Price: \$1,499,999

Building SF: ± 2,940 SF

Lot Size: 0.75 AC (32,802 SF)

Drive by Count: 34,000 Cars Daily

Fully operational drive-thru

Outdoor seating area

44 parking stalls

#### High exposure stand-alone with drive-thru

The information contained herein has been obtained from reliable sources, but is not guaranteed. A prospective buyer/tenant should verify each item relating to this property and all information contained herein.