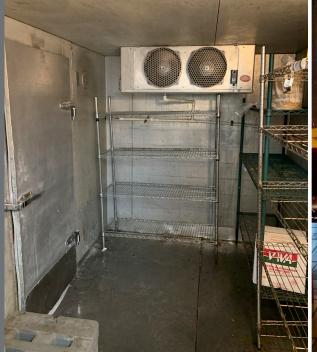

## KITCHEN EQUIPMENT INCLUDES

Large flat grill

Hot steam table Heavy duty glass burner 7-gallon deep fryer Walk-in freezer Walk-in cooler Commercial dish washing sink Commercial coffee maker Large Kenmore refrigerator Commercial ice-maker Large dishwasher And much more!