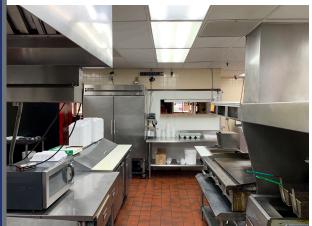

## KITCHEN EQUIPMENT INCLUDES

Large flat grill

Hot steam table Heavy duty glass burner 7-gallon deep fryer Walk-in freezer Walk-in cooler Commercial dish washing sink Commercial coffee maker Large Kenmore refrigerator Commercial ice-maker Large dishwasher And much more!