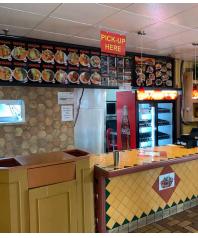

## KITCHEN EQUIPMENT INCLUDES

Large flat grill

Hot steam table Heavy duty glass burner 7-gallon deep fryer Walk-in freezer Walk-in cooler Commercial dish washing sink Commercial coffee maker Large Kenmore refrigerator Commercial ice-maker Large dishwasher And much more!