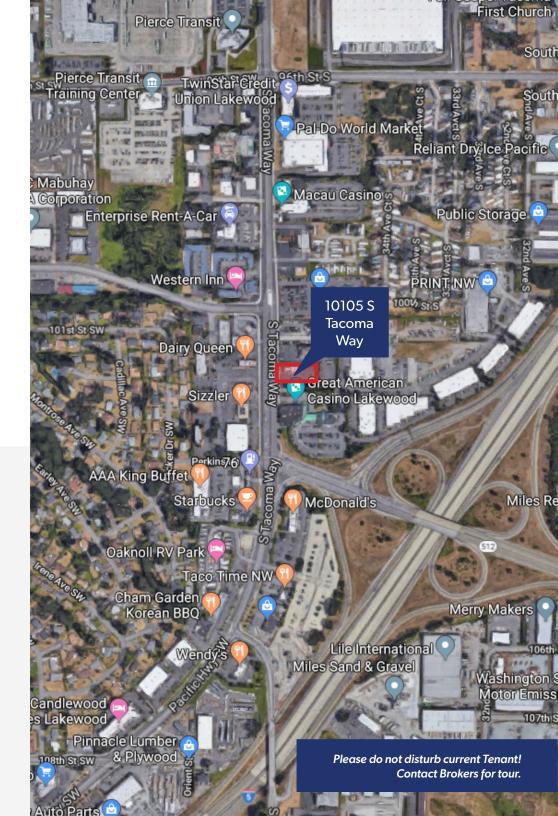

elewingteam.com

#### JAKE MONROE

Senior Associate 206-357-5482 jmonroe@andoverco.com

### **PROPERTY HIGHLIGHTS**

Price: \$1,499,999

Building SF: ± 2,940 SF

Lot Size: 0.75 AC (32,802 SF)

Drive by Count: 34,000 Cars Daily

Fully operational drive-thru

Outdoor seating area

44 parking stalls

#### **SALE HIGHLIGHTS**

Single-Tenant NNN Lease with personal guaranties in place

Full equipment package included with sale (Tenant does not own)

Four (4) years remaining on Lease with one (1) five (5) year option at fair market rates

#### High exposure stand-alone with drive-thru

The information contained herein has been obtained from reliable sources, but is not guaranteed. A prospective buyer/tenant should verify each item relating to this property and all information contained herein.

















## KITCHEN EQUIPMENT INCLUDES

Large flat grill

Hot steam table Heavy duty glass burner 7-gallon deep fryer Walk-in freezer Walk-in cooler Commercial dish washing sink Commercial coffee maker Large Kenmore refrigerator Commercial ice-maker Large dishwasher And much more!