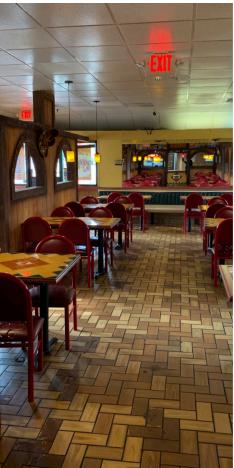

### **PROPERTY HIGHLIGHTS**

Price: \$1,499,999

Building SF: ± 2,940 SF

Lot Size: 0.75 AC (32,802 SF)

Drive by Count: 34,000 Cars Daily

Fully operational drive-thru

Outdoor seating area

44 parking stalls