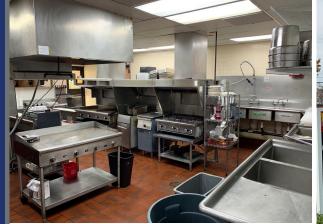

## KITCHEN EQUIPMENT INCLUDES

Large flat grill

Hot steam table Heavy duty glass burner 7-gallon deep fryer Walk-in freezer Walk-in cooler Commercial dish washing sink Commercial coffee maker Large Kenmore refrigerator Commercial ice-maker Large dishwasher And much more!