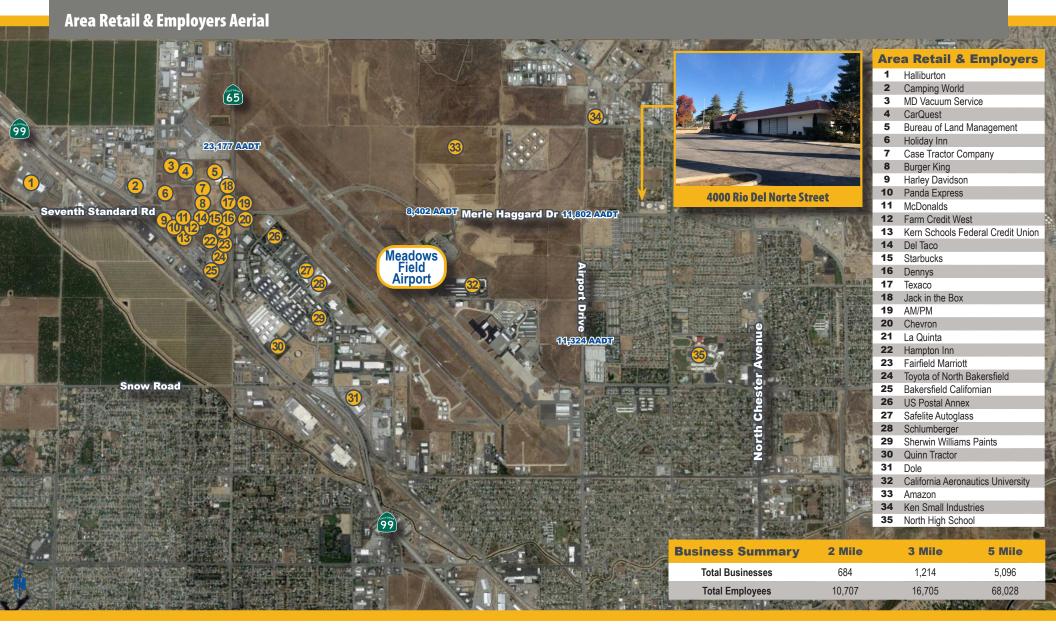

# **Office Building Available For Lease** 4000 Rio Del Norte Street - Bakersfield, CA

Matthew E. Starr, SIOR, CCIM - Principal - 661 616 3570 - matthew@asuassociates.com - CA RE #01367855 11601 Bolthouse Drive Suite 110 - Bakersfield, CA 93311 - 661 862 5454 main - 661 862 5444 fax