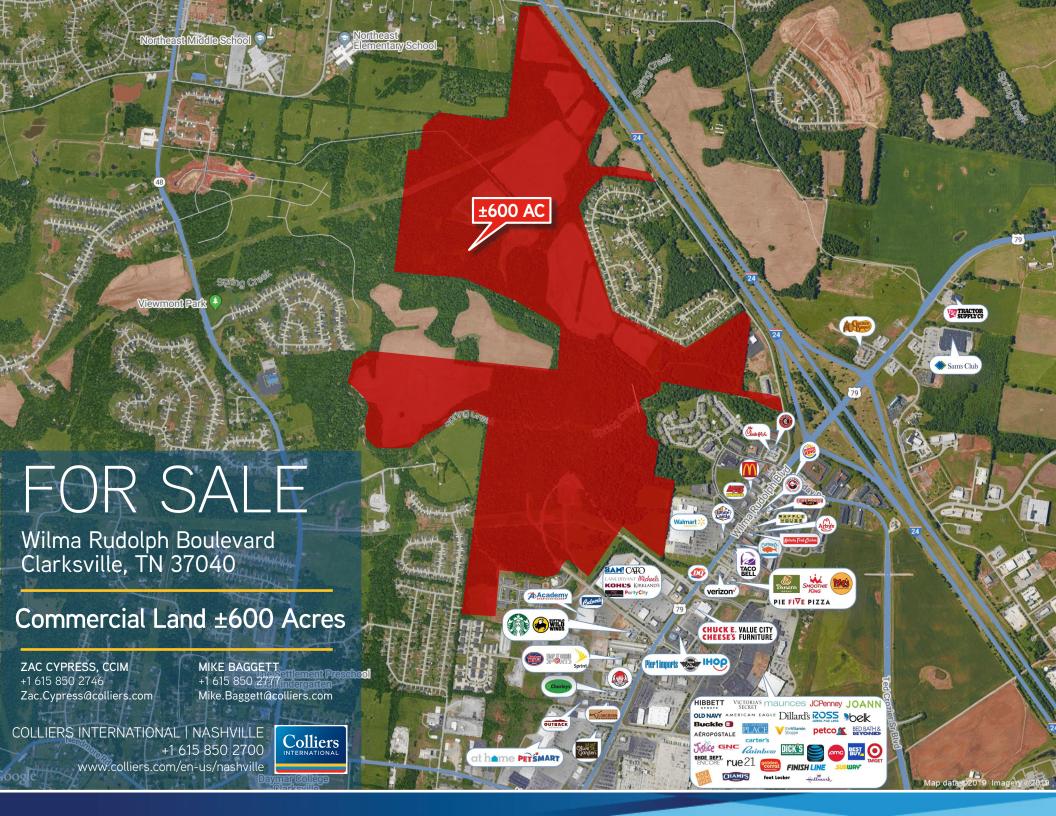

#### Site Features

- > ±600 acres available
- Divisible
- > Excellent location near retail, multi-family and I-24
- > Signalized access on Wilma Rudolph Boulevard
- > Restaurant, retail, hotel, office, multi-family and residential sites available