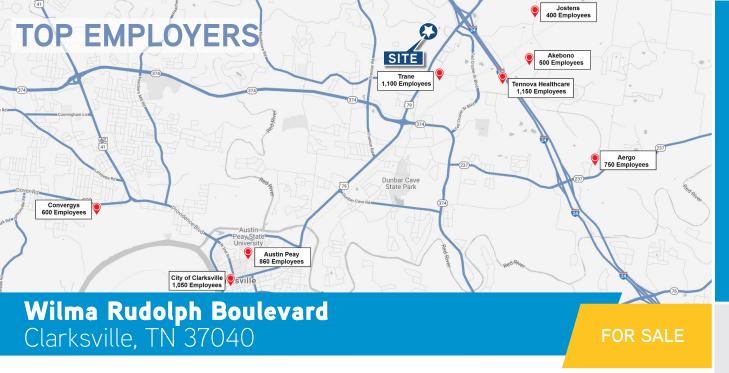

## Sales Price

**Contact Agent** 

Near Fort Campbell which supports the 3rd largest military population in the Army and 7th largest in the Dept of Defense.

Total Military 30,656
 Total Civilian Employees 8,040
 Family Members 51,740
 Supported Population 112,454