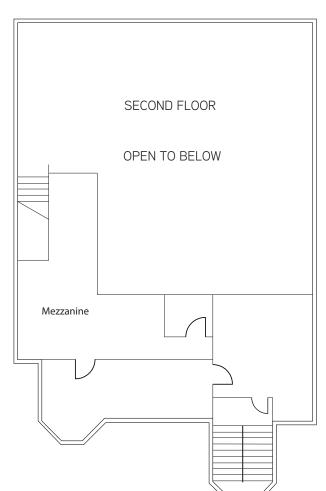

CONTACT

**EVAN MCDONALD, SIOR** 

+1 858 677 5339 evan.mcdonald@colliers.com Lic. No. 01813359

# TAYLOR DEBERRY

+1 858 677 5350 taylor.deberry@colliers.com Lic. No. 02014850







- <u>+</u> 4,815 SF Industrial/Flex PID
- High-image office improvements
- 2 Story office with warehouse
- 40% Office, 60% warehouse
- Corner unit--great image
- 19'-20' Clear height in warehouse
- Epoxy flooring in warehouse
- Two (2) 10'x10' grade-level roll-up doors
- Quiet, park like setting
- Excellent parking
- City of San Diego IL-2-1 zoning

SALE PRICE: \$1,230,000 (\$255 PSF)

# Building Floor Plan











# FOR SALE 6322 Ferris Sq San Diego, CA

## **EVAN MCDONALD, SIOR**

+1 858 677 5339 evan.mcdonald@colliers.com Lic. No. 01813359

### **TAYLOR DEBERRY**

+1 858 677 5350 taylor.deberry@colliers.com Lic. No. 02014850

### **COLLIERS INTERNATIONAL**

4350 La Jolla Village Dr, Suite 500 San Diego, CA 92122 +1 858 455 1515 MAIN colliers.com/sandiego