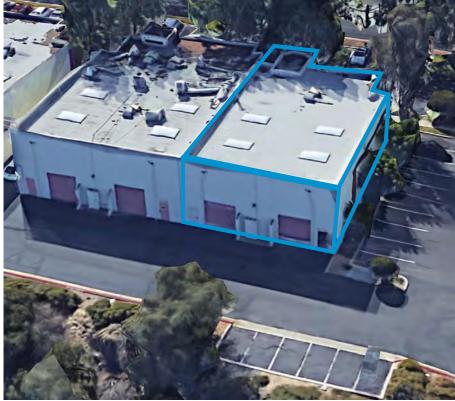

CONTACT

**EVAN MCDONALD, SIOR** 

+1 858 677 5339 evan.mcdonald@colliers.com Lic. No. 01813359

# TAYLOR DEBERRY

+1 858 677 5350 taylor.deberry@colliers.com Lic. No. 02014850







- <u>+</u> 4,815 SF Industrial/Flex PID
- High-image office improvements
- 2 Story office with warehouse
- 40% Office, 60% warehouse
- Corner unit--great image
- 19'-20' Clear height in warehouse
- Epoxy flooring in warehouse
- Two (2) 10'x10' grade-level roll-up doors
- Quiet, park like setting
- Excellent parking
- City of San Diego IL-2-1 zoning

SALE PRICE: \$1,230,000 (\$255 PSF)

# Building Floor Plan











# FOR SALE 6322 Ferris Sq San Diego, CA

## **EVAN MCDONALD, SIOR**

+1 858 677 5339 evan.mcdonald@colliers.com Lic. No. 01813359

### **TAYLOR DEBERRY**

+1 858 677 5350 taylor.deberry@colliers.com Lic. No. 02014850

### **COLLIERS INTERNATIONAL**

4350 La Jolla Village Dr, Suite 500 San Diego, CA 92122 +1 858 455 1515 MAIN colliers.com/sandiego