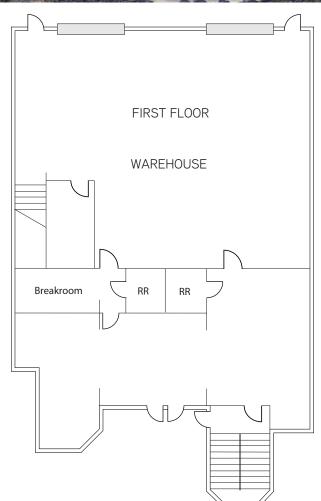

CONTACT

**EVAN MCDONALD, SIOR** 

+1 858 677 5339 evan.mcdonald@colliers.com Lic. No. 01813359

# TAYLOR DEBERRY

+1 858 677 5350 taylor.deberry@colliers.com Lic. No. 02014850







- <u>+</u> 4,815 SF Industrial/Flex PID
- High-image office improvements
- 2 Story office with warehouse
- 40% Office, 60% warehouse
- Corner unit--great image
- 19'-20' Clear height in warehouse
- Epoxy flooring in warehouse
- Two (2) 10'x10' grade-level roll-up doors
- Quiet, park like setting
- Excellent parking
- City of San Diego IL-2-1 zoning

SALE PRICE: \$1,230,000 (\$255 PSF)

# Building Floor Plan











# FOR SALE 6322 Ferris Sq San Diego, CA

## **EVAN MCDONALD, SIOR**

+1 858 677 5339 evan.mcdonald@colliers.com Lic. No. 01813359

### **TAYLOR DEBERRY**

+1 858 677 5350 taylor.deberry@colliers.com Lic. No. 02014850

### **COLLIERS INTERNATIONAL**

4350 La Jolla Village Dr, Suite 500 San Diego, CA 92122 +1 858 455 1515 MAIN colliers.com/sandiego