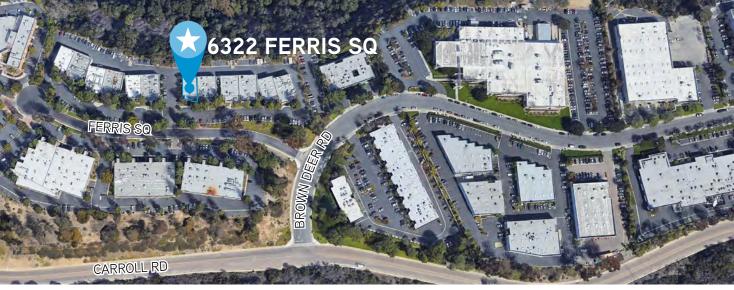

CONTACT

**EVAN MCDONALD, SIOR** 

+1 858 677 5339 evan.mcdonald@colliers.com Lic. No. 01813359

# TAYLOR DEBERRY

+1 858 677 5350 taylor.deberry@colliers.com Lic. No. 02014850







- <u>+</u> 4,815 SF Industrial/Flex PID
- High-image office improvements
- 2 Story office with warehouse
- 40% Office, 60% warehouse
- Corner unit--great image
- 19'-20' Clear height in warehouse
- Epoxy flooring in warehouse
- Two (2) 10'x10' grade-level roll-up doors
- Quiet, park like setting
- Excellent parking
- City of San Diego IL-2-1 zoning

SALE PRICE: \$1,230,000 (\$255 PSF)

# Building Floor Plan











# FOR SALE 6322 Ferris Sq San Diego, CA

## **EVAN MCDONALD, SIOR**

+1 858 677 5339 evan.mcdonald@colliers.com Lic. No. 01813359

### **TAYLOR DEBERRY**

+1 858 677 5350 taylor.deberry@colliers.com Lic. No. 02014850

### **COLLIERS INTERNATIONAL**

4350 La Jolla Village Dr, Suite 500 San Diego, CA 92122 +1 858 455 1515 MAIN colliers.com/sandiego