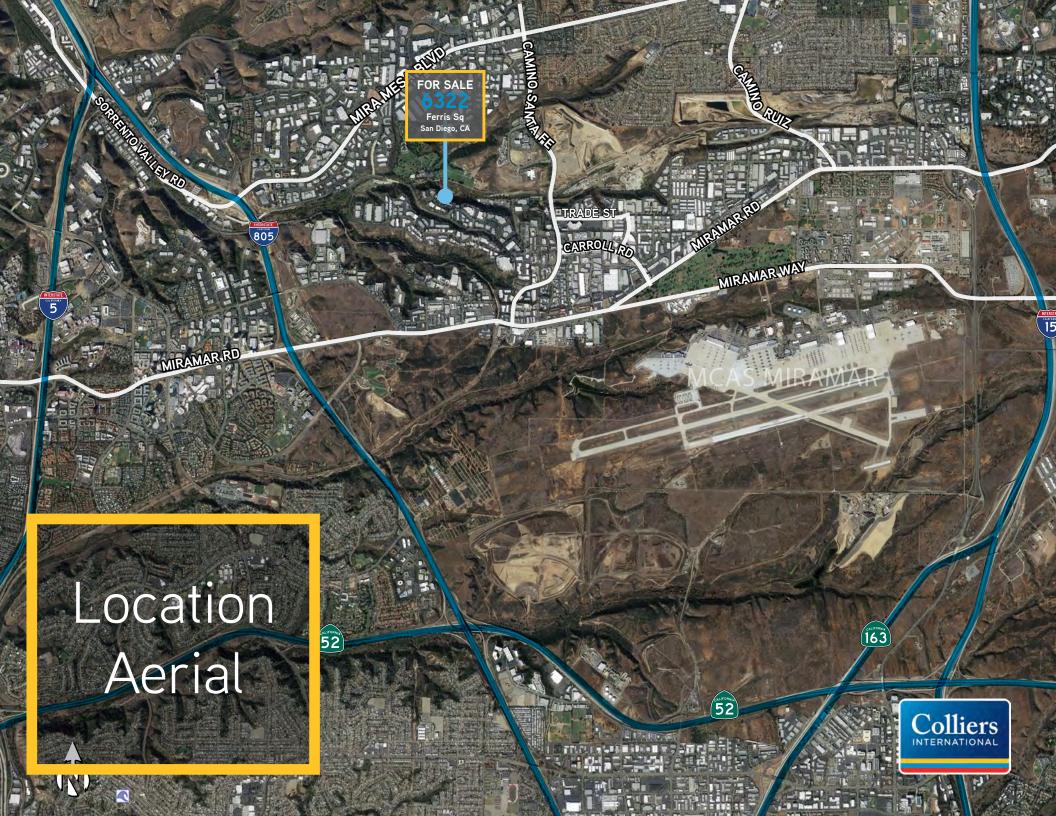

CONTACT

**EVAN MCDONALD, SIOR** 

+1 858 677 5339 evan.mcdonald@colliers.com Lic. No. 01813359

# TAYLOR DEBERRY

+1 858 677 5350 taylor.deberry@colliers.com Lic. No. 02014850







- <u>+</u> 4,815 SF Industrial/Flex PID
- High-image office improvements
- 2 Story office with warehouse
- 40% Office, 60% warehouse
- Corner unit--great image
- 19'-20' Clear height in warehouse
- Epoxy flooring in warehouse
- Two (2) 10'x10' grade-level roll-up doors
- Quiet, park like setting
- Excellent parking
- City of San Diego IL-2-1 zoning

SALE PRICE: \$1,230,000 (\$255 PSF)

# Building Floor Plan











# FOR SALE 6322 Ferris Sq San Diego, CA

## **EVAN MCDONALD, SIOR**

+1 858 677 5339 evan.mcdonald@colliers.com Lic. No. 01813359

### **TAYLOR DEBERRY**

+1 858 677 5350 taylor.deberry@colliers.com Lic. No. 02014850

### **COLLIERS INTERNATIONAL**

4350 La Jolla Village Dr, Suite 500 San Diego, CA 92122 +1 858 455 1515 MAIN colliers.com/sandiego