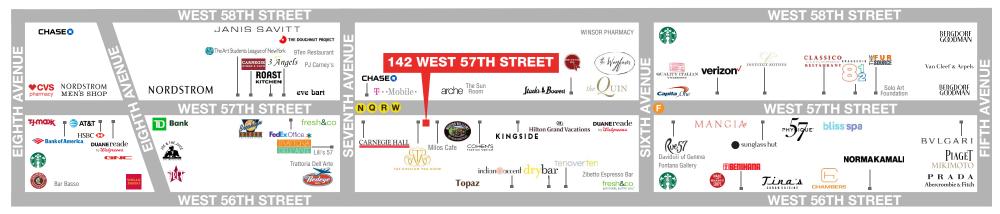

#### **NEIGHBORS**

Carnegie Hall, Nordstrom, The Russian Tea Room, Quality Italian, The Wayfarer, Rue 57 and BVLGARI

## **AREA** NEIGHBORS