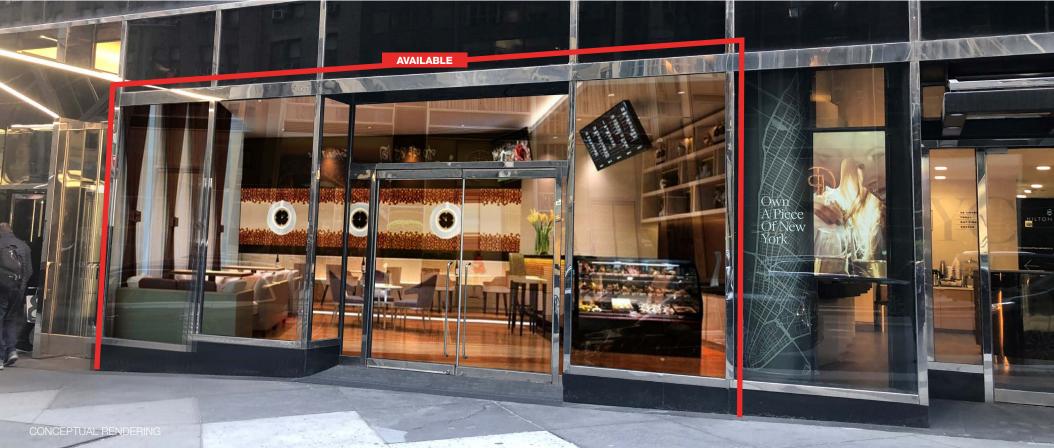

# 142 **WEST** 57TH STRET

#### SITE STATUS

Formerly Starbucks

#### COMMENTS

Stunning location at the base of the Metropolitan Tower, a prestigious office and luxury residential building

In the heart of Billionaires' Row, surrounded by the world's most luxurious residential developments including: Extell's One57, 111 W 57TH, 432 Park and Central Park Tower