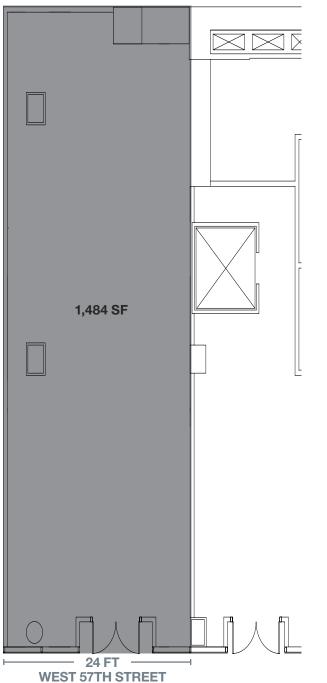

#### **APPROXIMATE SIZE**

Ground Floor 1,484 SF

#### **CEILING HEIGHT**

12 FT

#### FRONTAGE

24 FT on West 57th Street

#### **GROUND FLOOR**