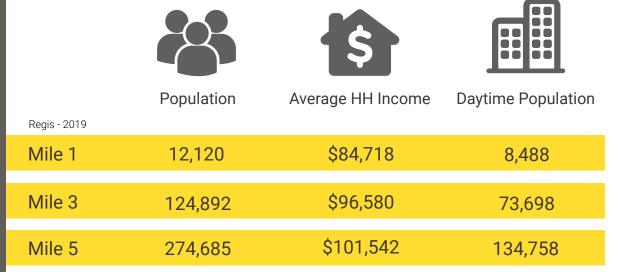

## **LEASING PLAN:**

Great Visibility from Both Directions

Located on SR 525 & Minutes from Hwy 99

45,000 ADT Mukilteo Speedway

Paine Field Flights 24 Flights Daily!

**MUKILTEO**, **WA** is a city that seeks sustainability through innovation and optimism promoting a high quality of life by protecting the natural environment. Ensures a robust economy by providing efficient public services within a sustainable budget. Creates a healthy Community by encouraging mobility through trails, biking, and recreation programs. Highlights neighborhood identity by engaging residents in active dialogue to maximize equitable and diverse public participation.