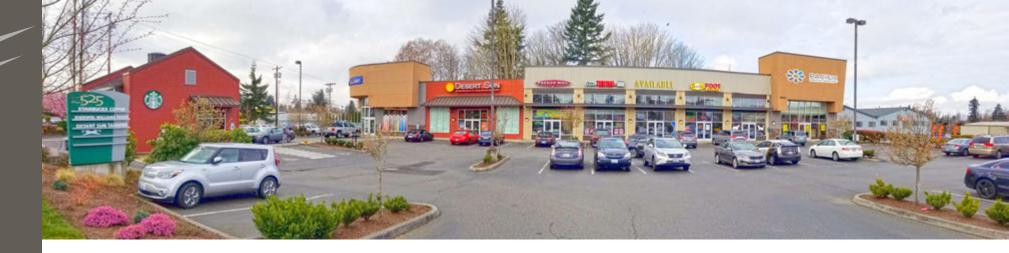

## 12502 MUKILTEO SPEEDWAY:

854 SF \$25.00 PSF PLUS NNN

Only One Space Remains!

In-Line Office Available: 854 SF

Pylon Signage Opportunity

Pacific Dental Coming Soon!

 Co-Tenants Include: Starbucks, Sherwin Williams, Desert Sun Tanning, & More!