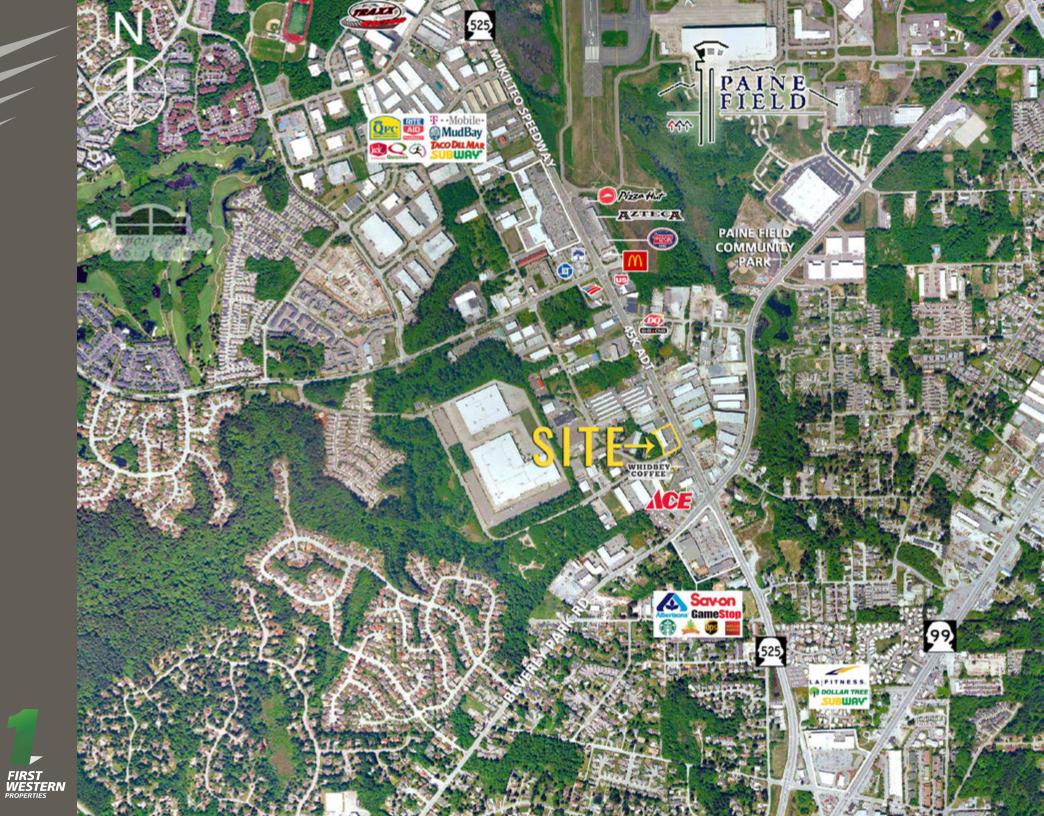

## **LEASING PLAN:**

Great Visibility from Both Directions

Located on SR 525 & Minutes from Hwy 99

45,000 ADT Mukilteo Speedway

Paine Field Flights 24 Flights Daily!

**MUKILTEO**, **WA** is a city that seeks sustainability through innovation and optimism promoting a high quality of life by protecting the natural environment. Ensures a robust economy by providing efficient public services within a sustainable budget. Creates a healthy Community by encouraging mobility through trails, biking, and recreation programs. Highlights neighborhood identity by engaging residents in active dialogue to maximize equitable and diverse public participation.