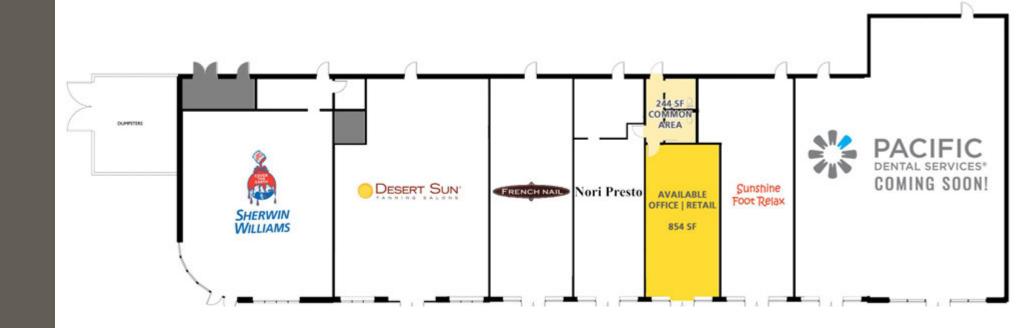

## 12502 MUKILTEO SPEEDWAY:

854 SF \$25.00 PSF PLUS NNN

Only One Space Remains!

In-Line Office Available: 854 SF

Pylon Signage Opportunity

Pacific Dental Coming Soon!

 Co-Tenants Include: Starbucks, Sherwin Williams, Desert Sun Tanning, & More!

## **LEASING PLAN:**

Great Visibility from Both Directions

Located on SR 525 & Minutes from Hwy 99

45,000 ADT Mukilteo Speedway

Paine Field Flights 24 Flights Daily!

**MUKILTEO**, **WA** is a city that seeks sustainability through innovation and optimism promoting a high quality of life by protecting the natural environment. Ensures a robust economy by providing efficient public services within a sustainable budget. Creates a healthy Community by encouraging mobility through trails, biking, and recreation programs. Highlights neighborhood identity by engaging residents in active dialogue to maximize equitable and diverse public participation.