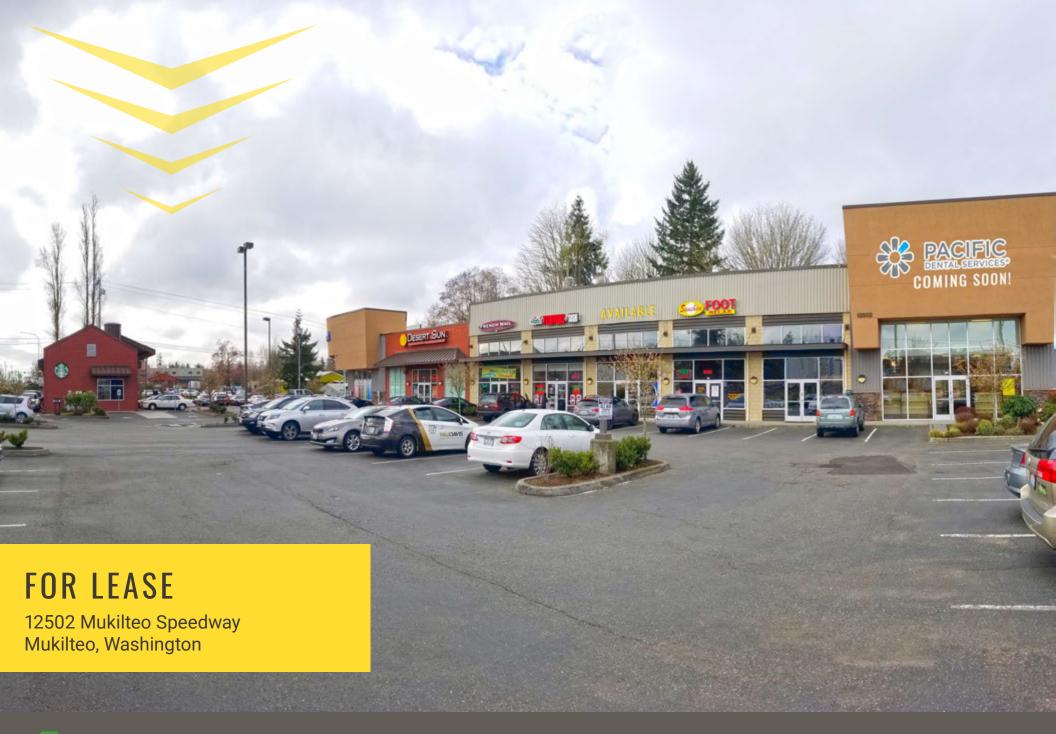

## 12502 MUKILTEO SPEEDWAY:

854 SF \$25.00 PSF PLUS NNN

Only One Space Remains!

In-Line Office Available: 854 SF

Pylon Signage Opportunity

Pacific Dental Coming Soon!

 Co-Tenants Include: Starbucks, Sherwin Williams, Desert Sun Tanning, & More!