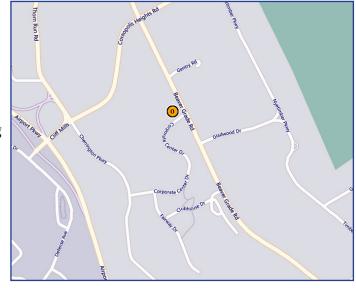

## 100 Corporate Center Drive Moon Township Coraopolis PA 15108

SITE: Three-Story Stone and Glass Professional/Medical Office Building located in a beautifully landscaped campus setting on 2.5 acres. Conveniently located near Parkway West (Route 376) and within close proximity to Airport and Robinson Town Center.