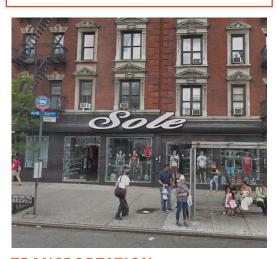

## SPACE A-

SIZE

**Ground Floor** 

1,850 SF

**FRONTAGE** 

20'

#### **COMMENTS**

- Steps away from the 1 train
- Large Frontage
- Great Exposure on 145th Street
- High Ceilings
- Food Okay Easily Vented
- Dense Residential Neighborhood
- 1 Avenue from Riverside State Park
- Great For Service Related Business
- Space B LL will deliver finished vacant space with new store fronts and facade similar to adjacent