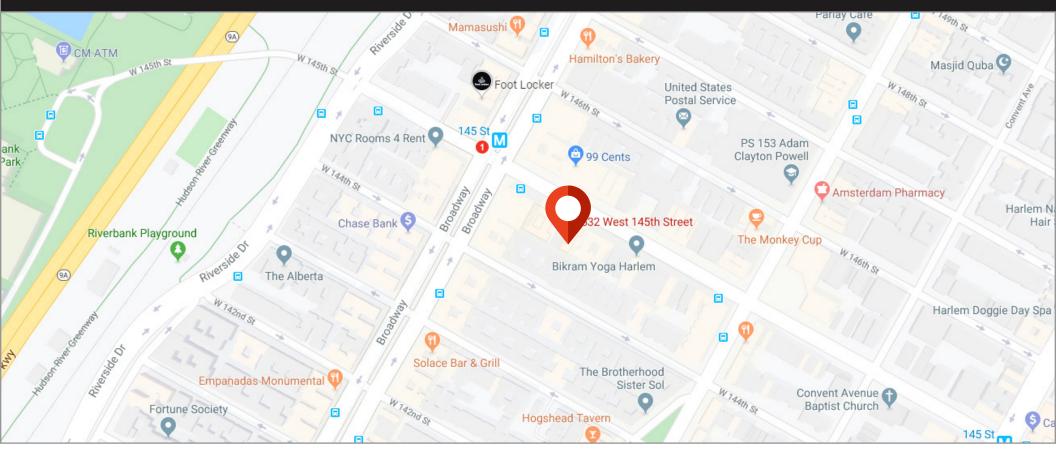

# **532-540 WEST 145TH STREET**

ASSIN SABBAGH REALTY

BETWEEN BROADWAY & AMSTERDAM AVENUES | HAMILTON HEIGHTS

## **532-540 WEST 145TH STREET**

BETWEEN BROADWAY & AMSTERDAM AVENUES | HAMILTON HEIGHTS

## **532-540 WEST 145TH STREET**

BETWEEN BROADWAY & AMSTERDAM AVENUES | HAMILTON HEIGHTS

**NEIGHBORS** 

CONTACT OUR BROKER(S) FOR MORE INFORMATION

**KASSIN SABBAGH REALTY** 1385 Broadway 22nd floor New York, NY 10018 (212) 417 - 9217 www.ksrny.com