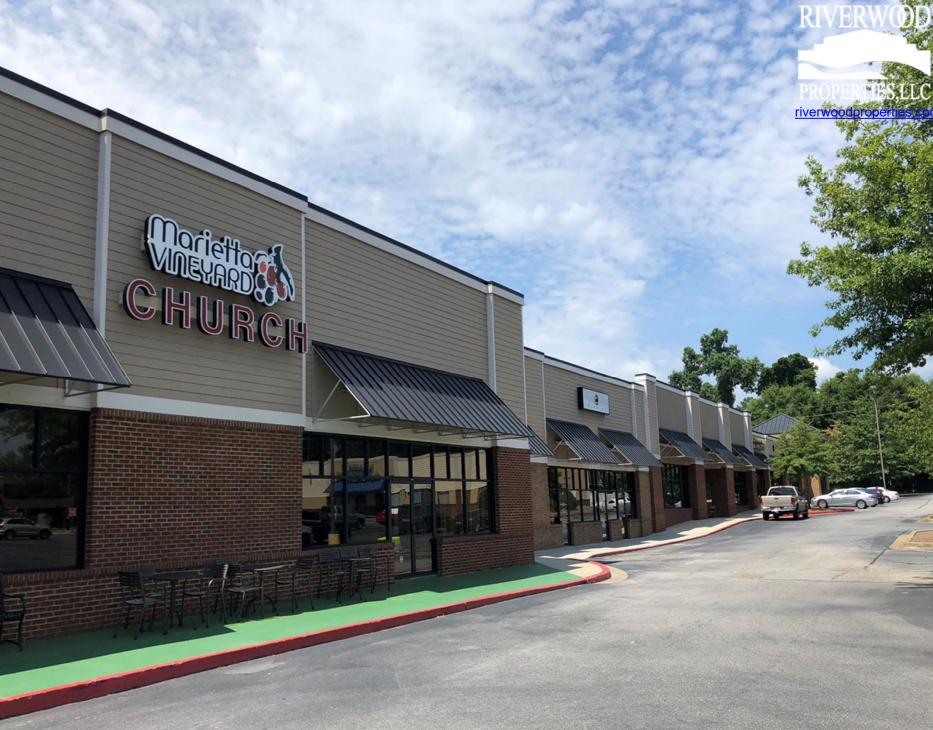

### New Market Center

2060 Lower Roswell Road Marietta, Georgia 30068

#### New Market Center

| 100            | Unique Floral Expressions            | 2,080  |
|----------------|--------------------------------------|--------|
| 150            | Coisas Do Brasil                     | 4,049  |
| 160            | Three Colors Asian                   | 1,400  |
| 250            | Fresenius Kidney Care<br>Marietta    | 10,364 |
| 260            | Nyles Stuart Performance<br>Training | 3,437  |
| 280            | Retail Space Available               | 3,888  |
| 290            | Retail Space Available               | 1,962  |
| 300            | Vineyard Church                      | 11,811 |
| 400            | Retail Space Available               | 8,106  |
| GLA: 47,097 SF |                                      |        |