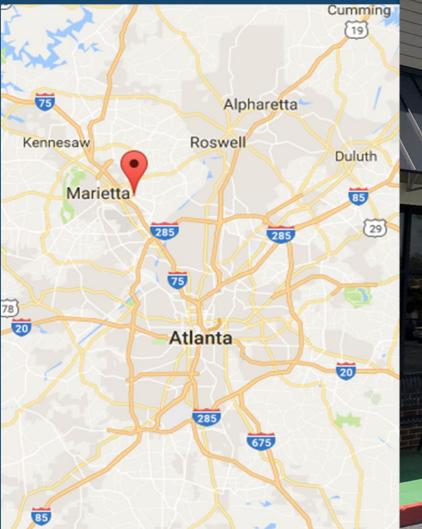

### New Market Center

2060 Lower Roswell Road Marietta, Georgia 30068

#### Leasing Contacts

Gigi Best: (678) 501-5342 Marrissa Chanin: (678) 501-5341 Email: info@riverwoodproperties.com New Market Center is located on Lower Roswell Road in a high density submarket in Cobb County sharing with Zaxby's and Bruster's Real Ice Cream. The center is less than a block from 120 Loop and less than a mile West of Terrell Mill and Paper Mill Intersection: South Marietta Pkwy SE & Lower Roswell Rd