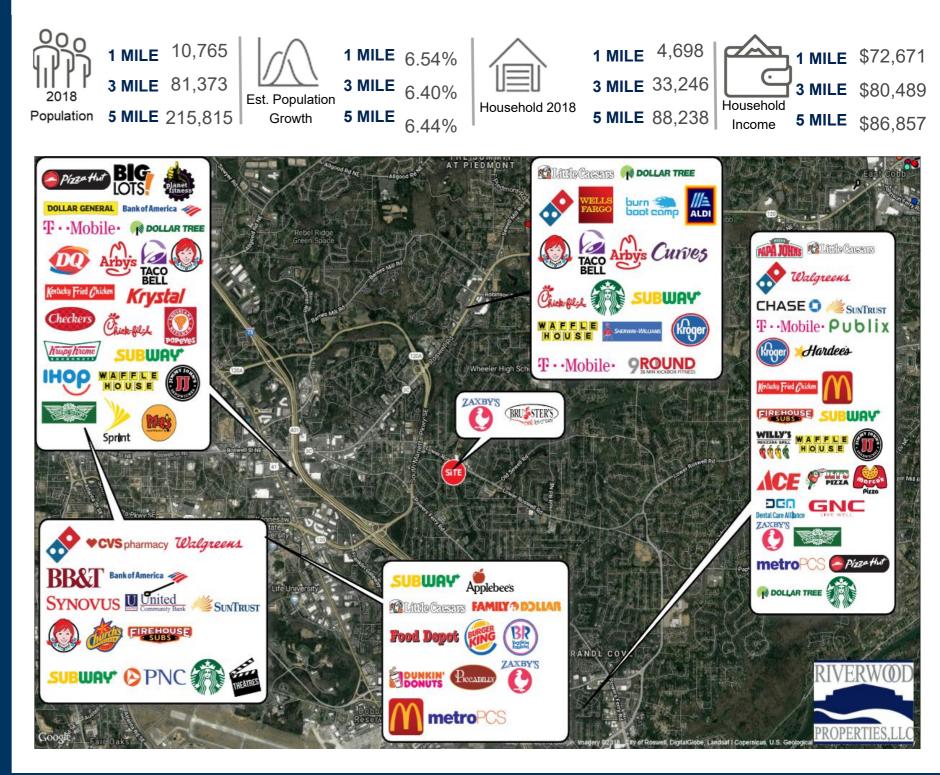

et Center

| 100            | Unique Floral Expressions            | 2,080  |
|----------------|--------------------------------------|--------|
| 150            | Coisas Do Brasil                     | 4,049  |
| 160            | Three Colors Asian                   | 1,400  |
| 250            | Fresenius Kidney Care<br>Marietta    | 10,364 |
| 260            | Nyles Stuart Performance<br>Training | 3,437  |
| 280            | Retail Space Available               | 3,888  |
| 290            | Retail Space Available               | 1,962  |
| 300            | Vineyard Church                      | 11,811 |
| 400            | Retail Space Available               | 8,106  |
| GLA: 47,097 SF |                                      |        |

Availability: 1,962-8,106 SF

# AREA DEMOGRAPHICS



## NEW MARKET CENTER Trade Area Overview