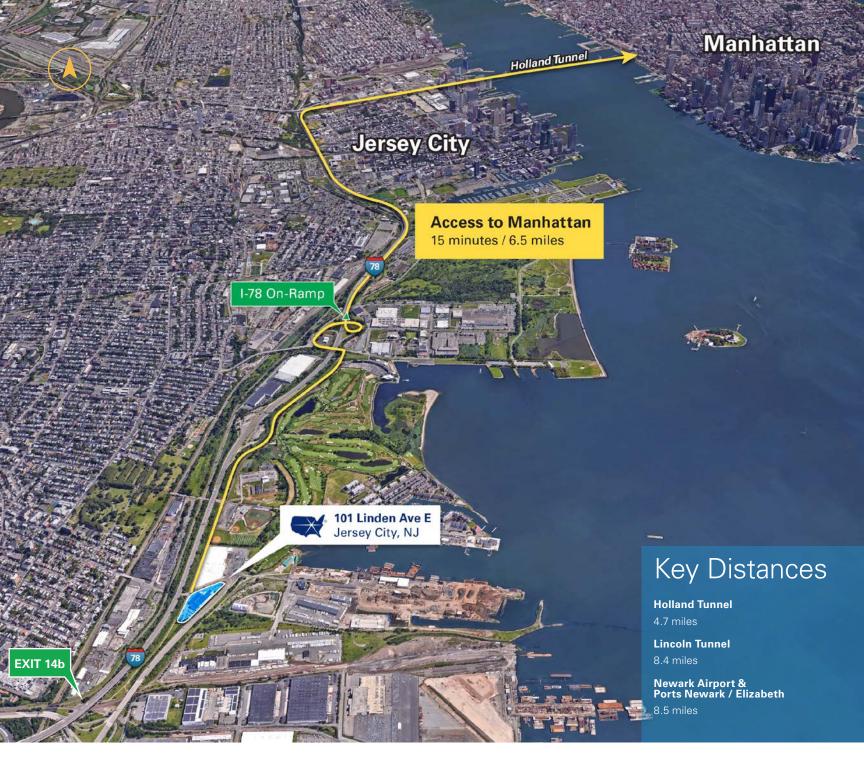

### **Location Advantages**

74,304 SF on ± 4 Acres

Constructed in 1995, renovated in 2019

27 million customers within a 2-hour drive time

59 million customers within a 5-hour drive time