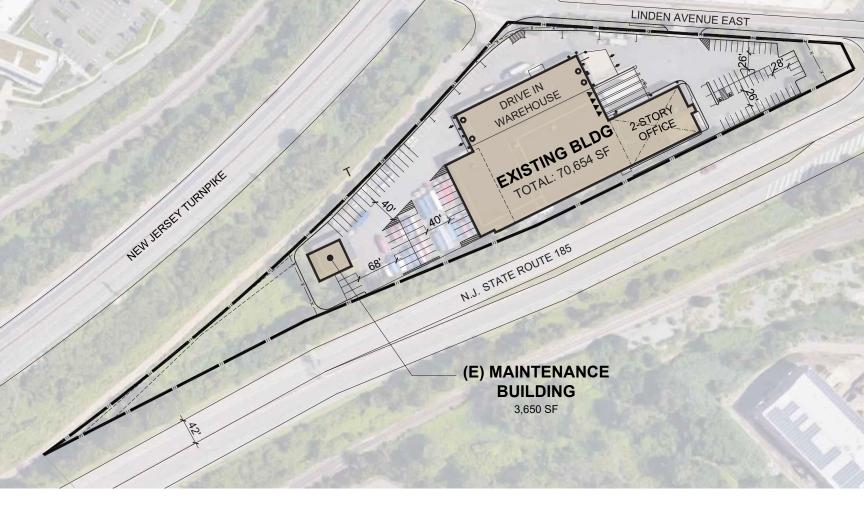

### **Property Highlights**

- Vehicle maintenance facility with two service bays
- + Refurbished office
- + Fenced/secured lot
- + 30,000 SF of potential temperature controlled space
- + 4 tailgates with levelers and 4 drive-in doors

- + Drive-thru capability
- + 24' clear height
- + Parking for ±50 cars
- + Over 50 trailer/van parking spots
- + Signage visible from Route 78
- + 2020 Taxes -\$2.68 PSF

| BUILDING AREA                 |           |
|-------------------------------|-----------|
| Office (2-story, can reduce)) | 19,499 SF |
| Warehouse                     | 51,155 SF |
| Vehicle Maintenance Facility  | 3,650 SF  |
| Total                         | 74,304 SF |