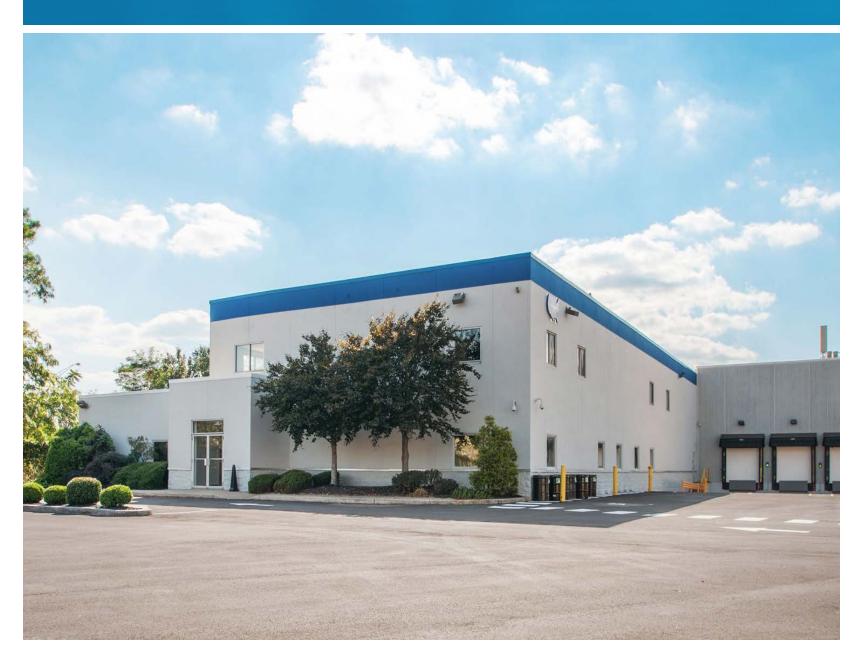

## **IDEAL LAST-MILE FACILITY FOR LEASE** 74,304 SF on ± 4 Acres Less than one mile from NJ Turnpike Exit 14b

### **Property Highlights**

- Vehicle maintenance facility with two service bays
- + Refurbished office
- + Fenced/secured lot
- + 30,000 SF of potential temperature controlled space
- + 4 tailgates with levelers and 4 drive-in doors

- + Drive-thru capability
- + 24' clear height
- + Parking for ±50 cars
- + Over 50 trailer/van parking spots
- + Signage visible from Route 78
- + 2020 Taxes -\$2.68 PSF

| BUILDING AREA                 |           |
|-------------------------------|-----------|
| Office (2-story, can reduce)) | 19,499 SF |
| Warehouse                     | 51,155 SF |
| Vehicle Maintenance Facility  | 3,650 SF  |
| Total                         | 74,304 SF |

### **BUILDING IMPROVEMENTS**

Refurbished Office | New roof | Newly painted exterior | New paving | Upgraded lighting | Upgraded sprinkler system