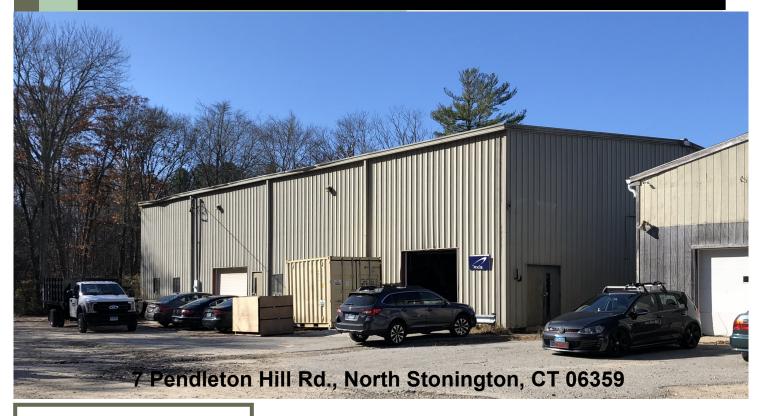

## FOR LEASE Warehouse / Mfg

## **FOR LEASE**

\$4.50/sf plus utilities

Heather Gianacoplos heatherg@pequotcommercial.com

Judy Walsh jwalsh@pequotcommercial.com

## PEQUOT COMMERCIAL

15 Chesterfield Road, Suite 4 East Lyme, CT 06333

860-447-9570 x153 Fax 860-444-6661

- » 9,400sf includes
  - 7,500sf warehouse with 18' ceilings
  - 1,900sf mezzanine on 2nd floor
- » Two 8'x10' drive-in doors in front; one in rear
- » Handicap accessible
- » Zone EDD—Economic Development District
- » Parking 20+/- spaces
- » Well and Septic; Oil heat