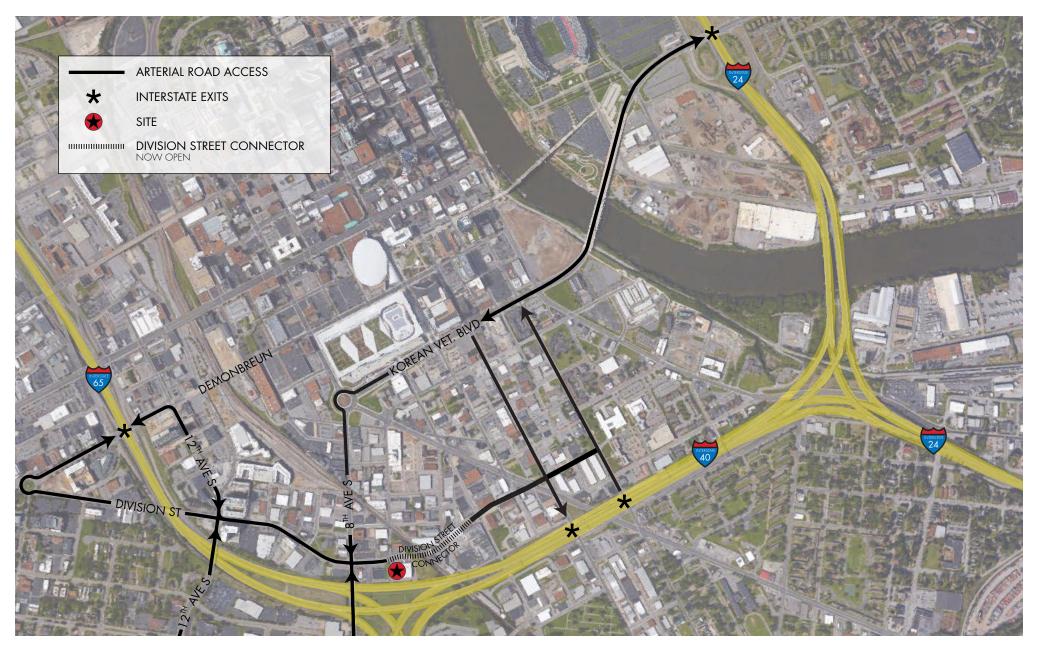

## **SITE ACCESS**

#### **ADDITIONAL NOTES**

Over 1.8 million SF of office space under construction within walking distance

Walking distance to the Gulch and an abundance of retail and restaurant amenities

Easy access to I-65/I-40 interstate system and Nashville's major arteries

Highly visible location with amazing views

Site is bordered by Division Street and I-40 just before the Division Street Connector (NOW OPEN!)