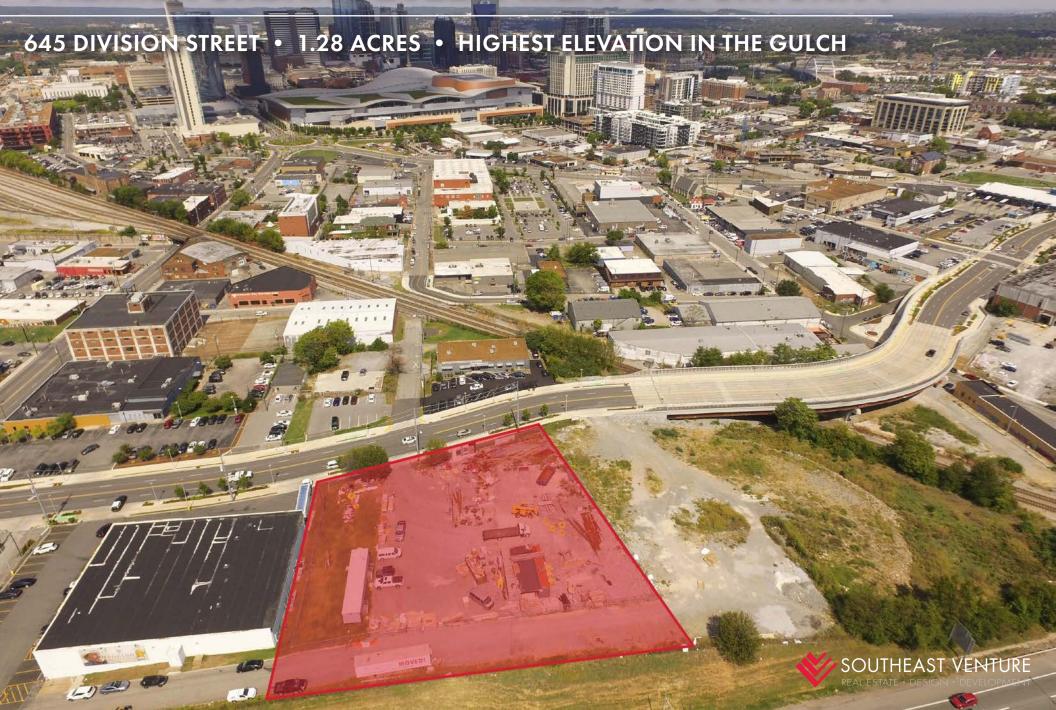

#### **OVERVIEW**

ADDRESS 645 DIVISION STREET

NASHVILLE, TN 37203

SUB-MARKET THE GULCH

SITE AREA 1.28 ACRES

ZONING DOWNTOWN CODE (DTC)

USE OFFICE, RETAIL, MULTI-FAMILY,

HOTEL

#### HIGHEST ELEVATION IN THE GULCH!

Highly visible location with amazing views

Site is bordered by Division Street and I-40 just before the Division Street Connector (NOW OPEN!)