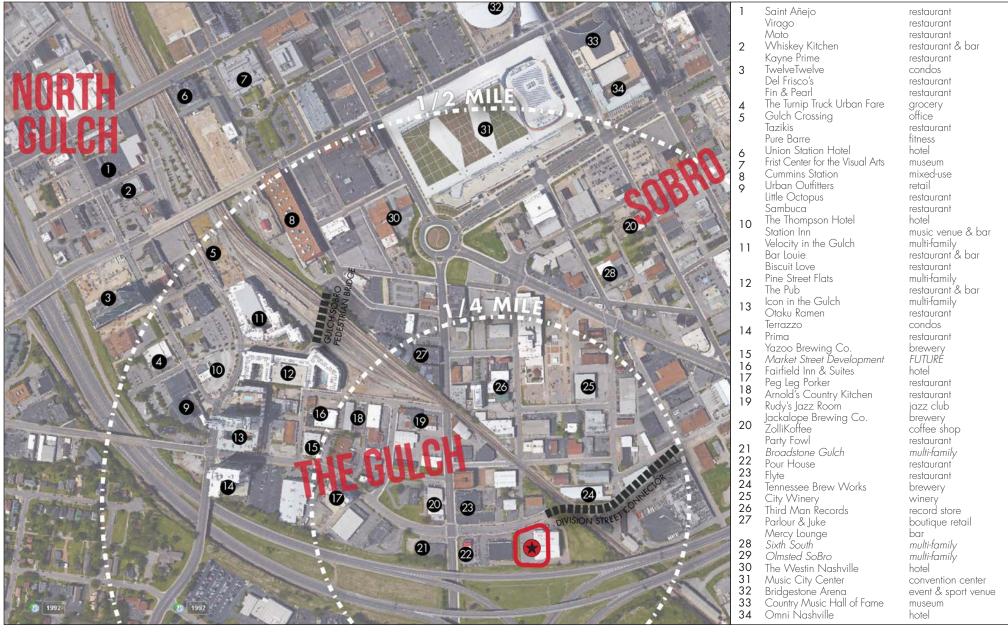

DEVELOPMENT OPPORTUNITY



## **MASSING EXAMPLE**







#### **OVERVIEW**

ADDRESS 645 DIVISION STREET

NASHVILLE, TN 37203

SUB-MARKET THE GULCH

SITE AREA 1.28 ACRES

ZONING DOWNTOWN CODE (DTC)

USE OFFICE, RETAIL, MULTI-FAMILY,

HOTEL

#### HIGHEST ELEVATION IN THE GULCH!

#### **ADDITIONAL NOTES**

Over 1.8 million SF of office space under construction within walking distance

Walking distance to the Gulch and an abundance of retail and restaurant amenities

Easy access to I-65/I-40 interstate system and Nashville's major arteries

Highly visible location with amazing views

Site is bordered by Division Street and I-40 just before the Division Street Connector (NOW OPEN!)

#### FOR PRICING GUIDANCE, CONTACT

JIMMY PICKEL 615.250.8674

#### **ZONING**





#### **POINTS OF INTEREST**





## **SITE ACCESS**





### **VIEW FROM PROPERTY**





#### THE GULCH







AN EXCITING
COMBINATION
OF THE OLD,
THE ADAPTED &
THE CUTTING
EDGE



THE GULCH is one of the most sought after neighborhoods in Nashville for high density development and is among the finest masterplanned developments, it successfully incorporates the principles of smart growth, urbanism, and sustainability.

1<sup>st</sup> LEED ND Certified Green Neighborhood in the Southeast

 $4^{\text{th}}$  Silver Certified Neighborhood in the World











## FOR MORE INFORMATION & PRICING GUIDANCE, CONTACT