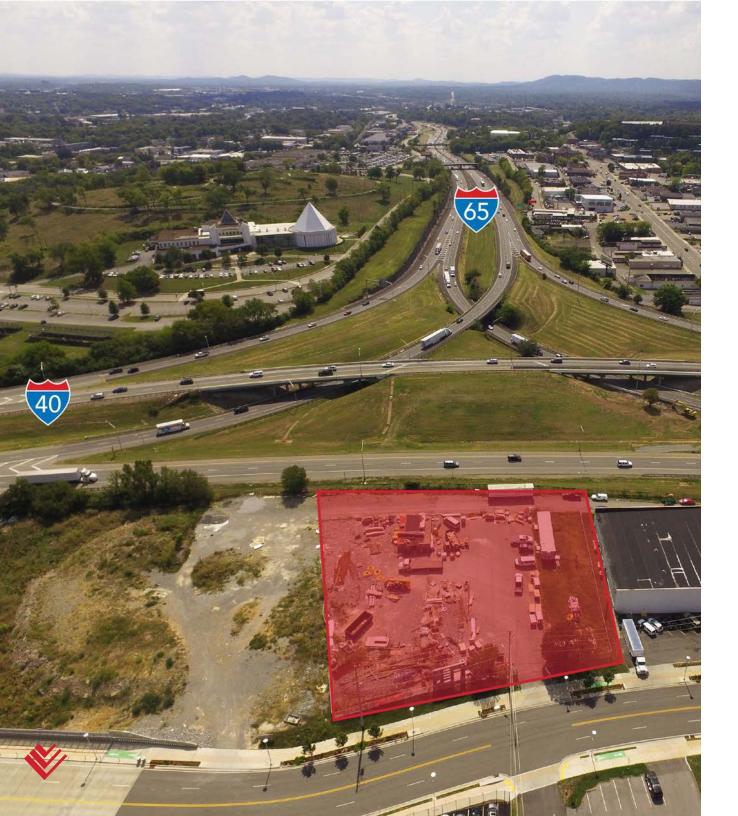

## **SITE ACCESS**

Highly visible location with amazing views

Site is bordered by Division Street and I-40 just before the Division Street Connector (NOW OPEN!)