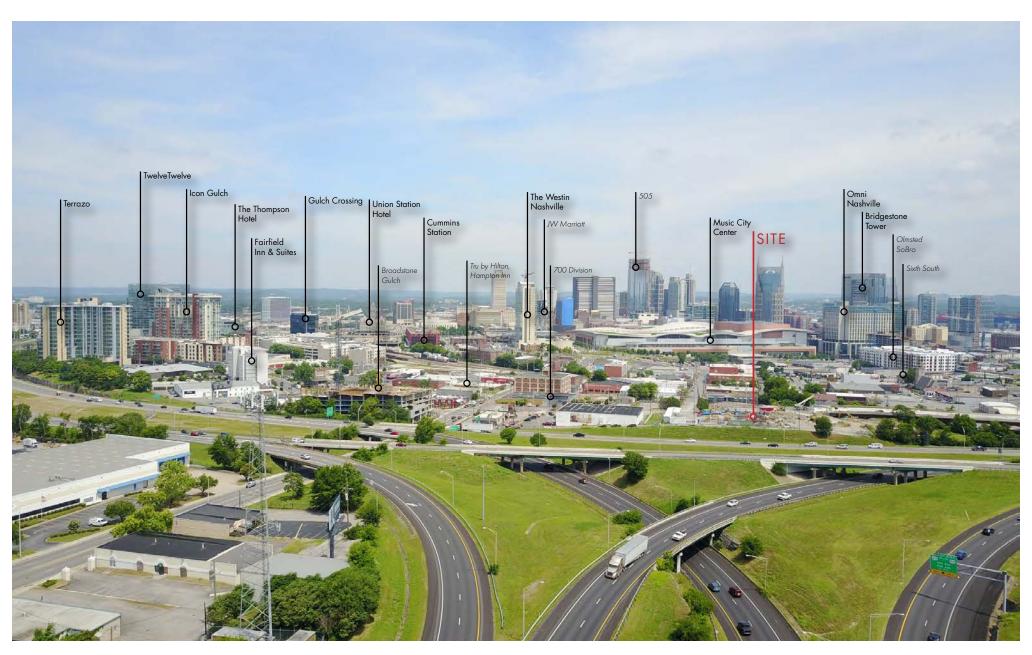

#### **OVERVIEW**

ADDRESS 645 DIVISION STREET

NASHVILLE, TN 37203

SUB-MARKET THE GULCH

SITE AREA 1.28 ACRES

ZONING DOWNTOWN CODE (DTC)

USE OFFICE, RETAIL, MULTI-FAMILY,

HOTEL

#### HIGHEST ELEVATION IN THE GULCH!

#### **ADDITIONAL NOTES**

Over 1.8 million SF of office space under construction within walking distance

Walking distance to the Gulch and an abundance of retail and restaurant amenities

Easy access to I-65/I-40 interstate system and Nashville's major arteries

Highly visible location with amazing views

Site is bordered by Division Street and I-40 just before the Division Street Connector (NOW OPEN!)

#### FOR PRICING GUIDANCE, CONTACT

JIMMY PICKEL 615.250.8674

#### **ZONING**





#### **POINTS OF INTEREST**





## **SITE ACCESS**





### **VIEW FROM PROPERTY**





#### THE GULCH







AN EXCITING
COMBINATION
OF THE OLD,
THE ADAPTED &
THE CUTTING
EDGE



THE GULCH is one of the most sought after neighborhoods in Nashville for high density development and is among the finest masterplanned developments, it successfully incorporates the principles of smart growth, urbanism, and sustainability.

1<sup>st</sup> LEED ND Certified Green Neighborhood in the Southeast

 $4^{\text{th}}$  Silver Certified Neighborhood in the World











## FOR MORE INFORMATION & PRICING GUIDANCE, CONTACT