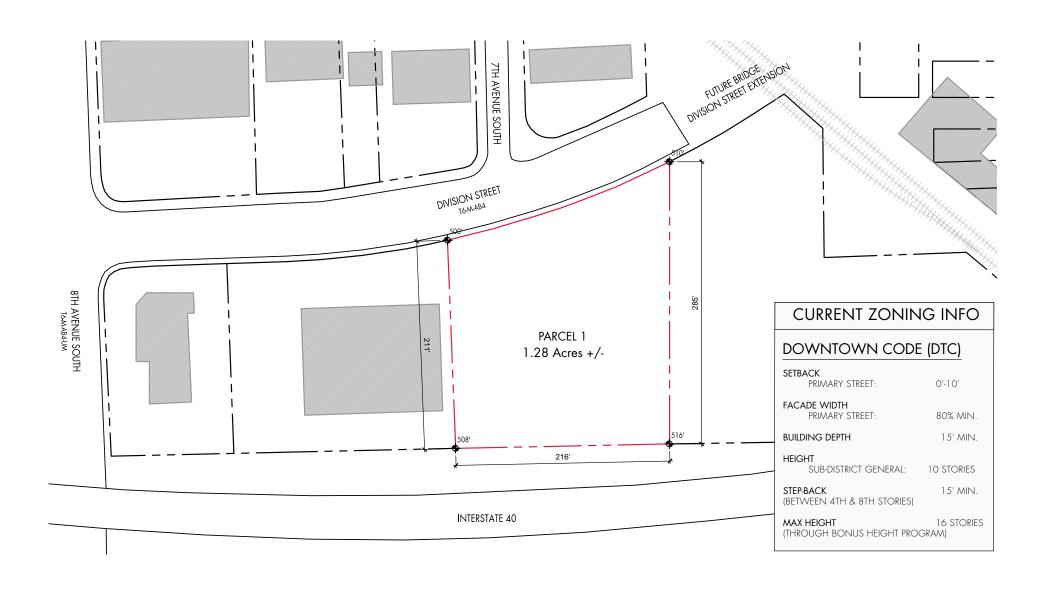

#### **ZONING**

#### **OVERVIEW**

ADDRESS 645 DIVISION STREET

NASHVILLE, TN 37203

SUB-MARKET THE GULCH

SITE AREA 1.28 ACRES

ZONING DOWNTOWN CODE (DTC)

USE OFFICE, RETAIL, MULTI-FAMILY,

HOTEL