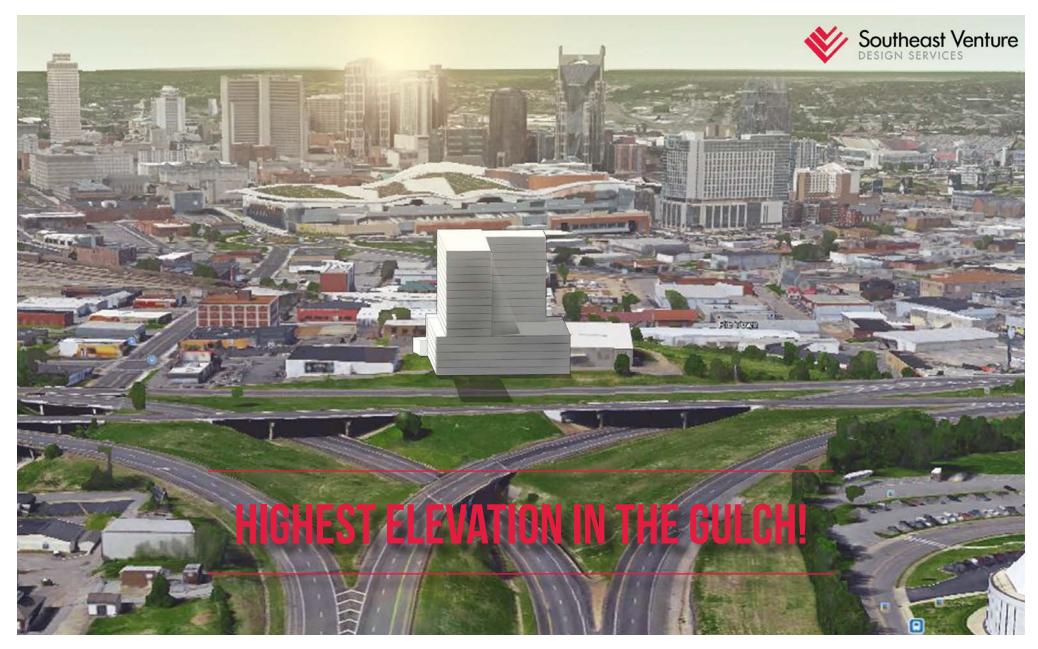

# PREMIER URBAN DEVELOPMENT OPPORTUNITY



## **MASSING EXAMPLE**







#### **OVERVIEW**

ADDRESS 645 DIVISION STREET

NASHVILLE, TN 37203

SUB-MARKET THE GULCH

SITE AREA 1.28 ACRES

ZONING DOWNTOWN CODE (DTC)

USE OFFICE, RETAIL, MULTI-FAMILY,

HOTEL

#### HIGHEST ELEVATION IN THE GULCH!

#### **ADDITIONAL NOTES**

Over 1.8 million SF of office space under construction within walking distance

Walking distance to the Gulch and an abundance of retail and restaurant amenities

Easy access to I-65/I-40 interstate system and Nashville's major arteries

Highly visible location with amazing views

Site is bordered by Division Street and I-40 just before the Division Street Connector (NOW OPEN!)

#### FOR PRICING GUIDANCE, CONTACT

JIMMY PICKEL 615.250.8674

#### **ZONING**





#### **POINTS OF INTEREST**





## **SITE ACCESS**





### **VIEW FROM PROPERT