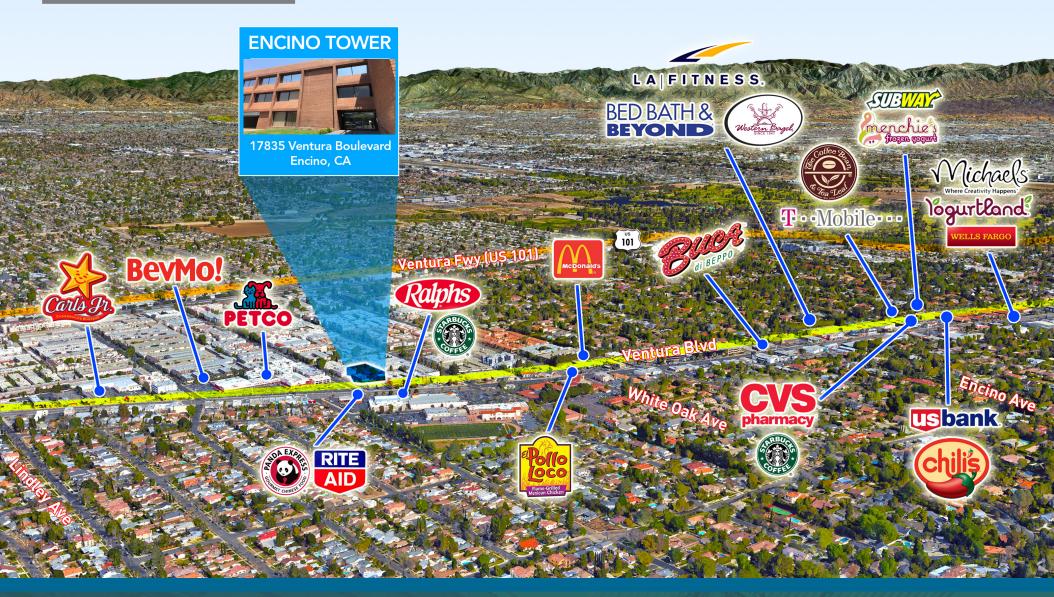

# HIGHLIGHTS

- Convenient Parking
- Within Walking Distance to Restaurants, Banks & Shopping
- Excellent Access to 101 Ventura Freeway
- Professional Property Management

For more information, please contact: