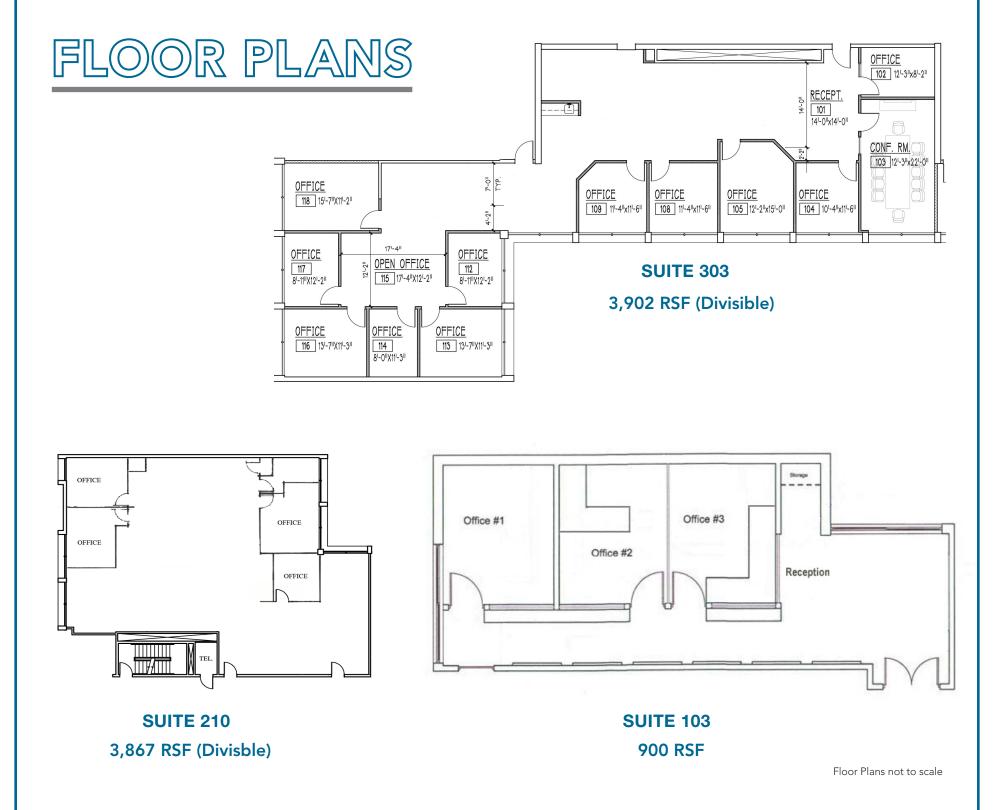

## AVAILABILITY

| SUITE 103: | 900 RSF               |
|------------|-----------------------|
| SUITE 210: | 3,867 RSF (Divisible) |
| SUITE 303: | 3,902 RSF (Divisible) |