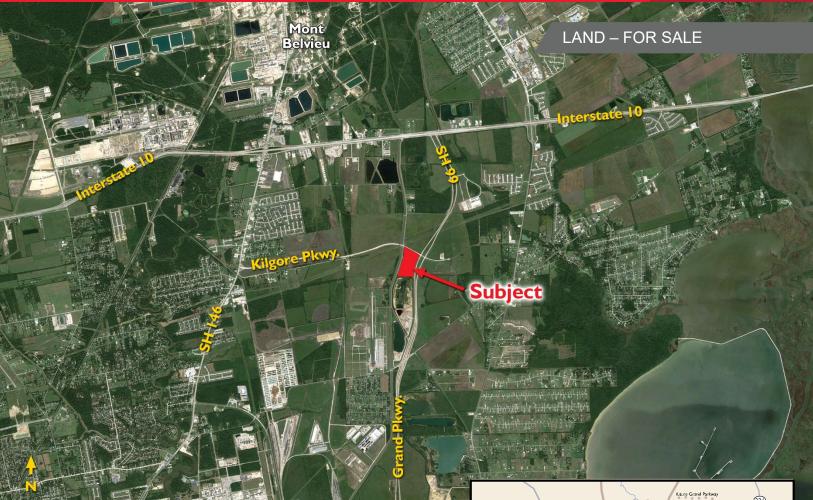

±33.92 Acres Chambers County, TX

- ±33.92 Acres in Chambers County Texas
- On Grand Parkway (SH99) just South of Interstate 10
- Grand Parkway frontage: ±1,182.46
- Kilgore Parkway frontage: ±892.37'
- · City of Baytown water
- Asking price: \$2.50/sq. ft.