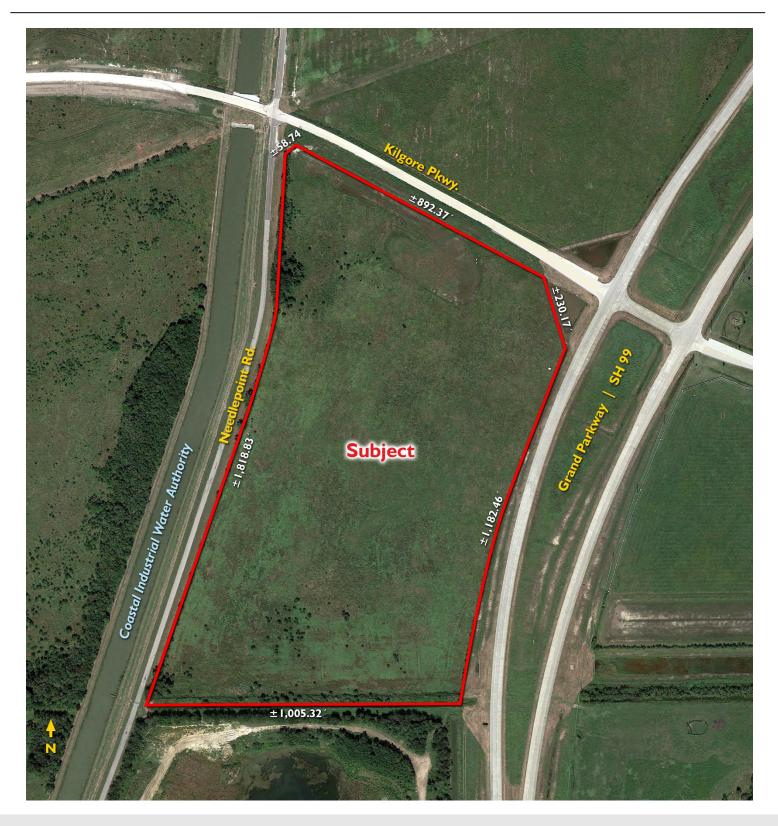

±33.92 Acres Chambers County, TX

- ±33.92 Acres in Chambers County Texas
- On Grand Parkway (SH99) just South of Interstate 10
- Grand Parkway frontage: ±1,182.46
- Kilgore Parkway frontage: ±892.37'
- · City of Baytown water
- Asking price: \$2.50/sq. ft.