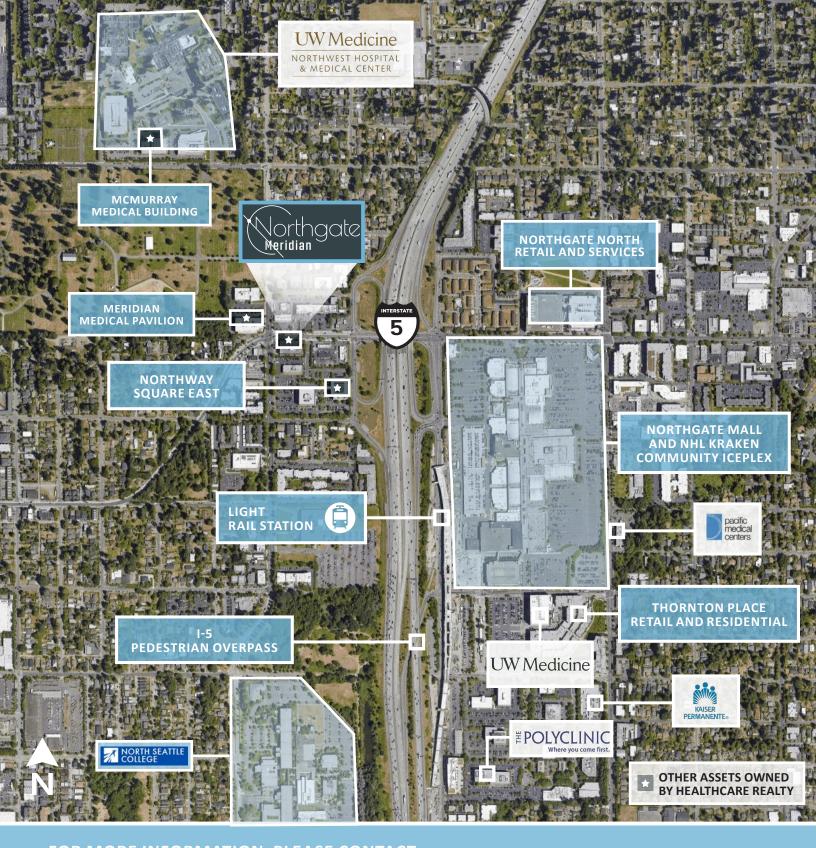

# PROPERTY FEATURES

Premier location in North Seattle at N.
Northgate Way and Meridian

Avenue North

Free parking for tenants and visitors

**Visibility to over 250,000 cars** per day from Interstate 5

**Excellent access** to Interstate 5, Northgate Way and surrounding neighborhoods

Brand new Class A common areas

Close proximity to Northgate Transit Center and new Light Rail Station