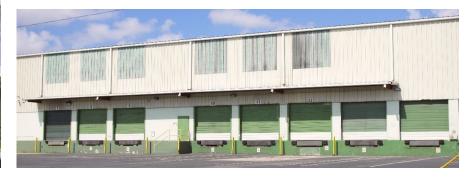

# PROPERTY HIGHLIGHTS

• Available SF: 75,330

• Office SF: +/- 5,015

• Clear Height: 27' - 32'

Loading: 9 Dock High Doors w/ Pit Levelers

/ 4 Rail Doors

Column Spacing: 25' x 50'

Building Depth: 197.83'

• Electrical: 3 Phase / 240 Volt / 200 Amp

• Sprinkler System: Wet Pipe

• Internet/Cable: Verizon / Frontier / Windstream

through Frontier / Frontier - TI Service

• Location: Between I-275 & I-4

• Outside Storage: Available

# HANNA DISTRIBUTION CENTER

5806 N 53<sup>rd</sup> St. Unit 2 | Tampa, FL 33610

75,330 SF