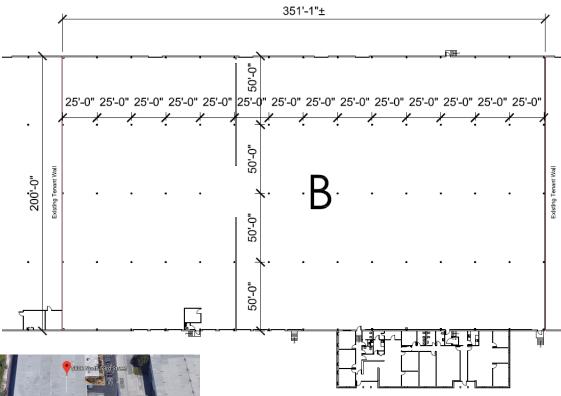

# PROPERTY HIGHLIGHTS

• Available SF: 75,330

• Office SF: +/- 5,015

• Clear Height: 27' - 32'

Loading: 9 Dock High Doors w/ Pit Levelers

/ 4 Rail Doors

Column Spacing: 25' x 50'

Building Depth: 197.83'

## **FLOOR PLAN**