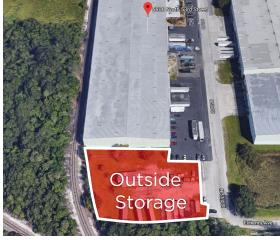

• Electrical: 3 Phase / 240 Volt / 200 Amp

• Sprinkler System: Wet Pipe

• Internet/Cable: Verizon / Frontier / Windstream

through Frontier / Frontier - TI Service

• Location: Between I-275 & I-4

• Outside Storage: Available