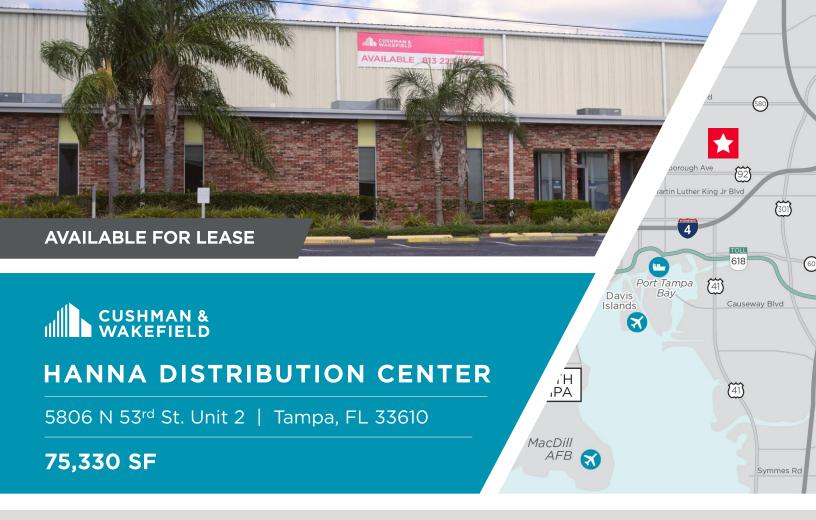

# HANNA DISTRIBUTION CENTER

5806 N 53<sup>rd</sup> St. Unit 2 | Tampa, FL 33610

75,330 SF