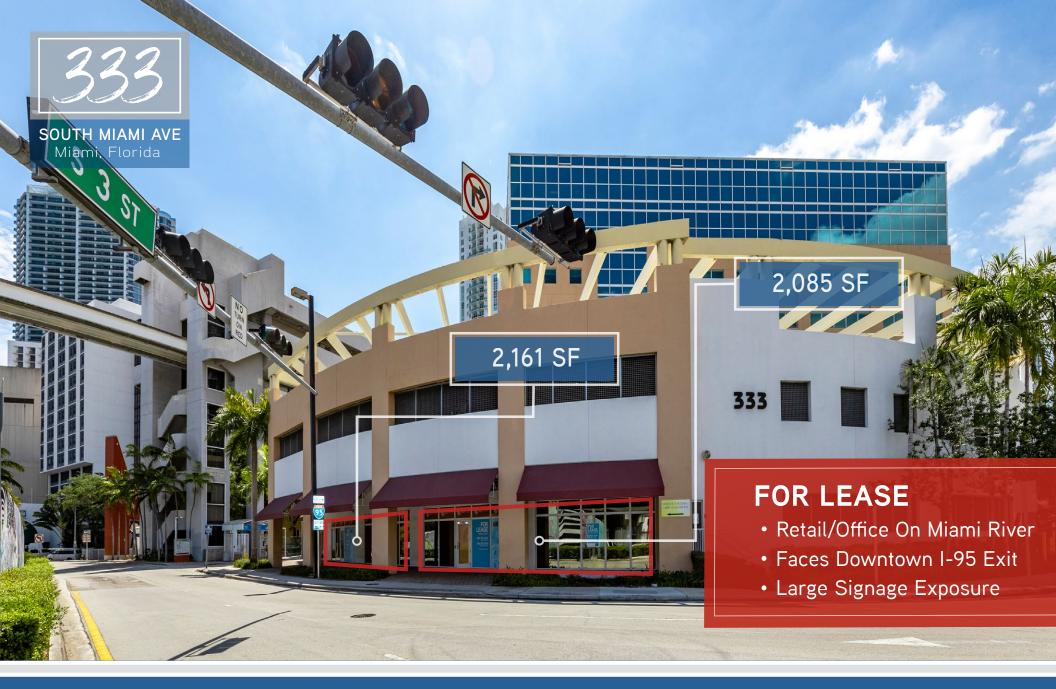

## 2,085 SF to 4,246 SF

Retail/Office Space Available

# Highlights

- 2,085 SF to 4,246 SF of retail/office space on the Miami River across from Brickell City Centre
- Located off the Downtown Miami I-95 entrance/exit between South Miami Avenue and the Riverwalk Metromover Station
- Directly across South Miami Avenue are 3 Riverfront residential condo towers, The Ivy, Mint and Wind totalling over 1,600 (1-3 bedroom) condo residences
- A short walking distance from the Miami Convention Center and 615-room connected Hyatt Regency Hotel

## The Property

At the corner of S Miami Avenue and SW 3<sup>rd</sup> Street, neighboring the Riverwalk Metromover Station; the property is well positioned to take advantage of the many opportunities for pedestrian, car and Metromover traffic. Located between 3 Riverfront residential condo towers, the Miami Convention Center and Riverside Miami, the property is positioned equally to serve residents and visitors.