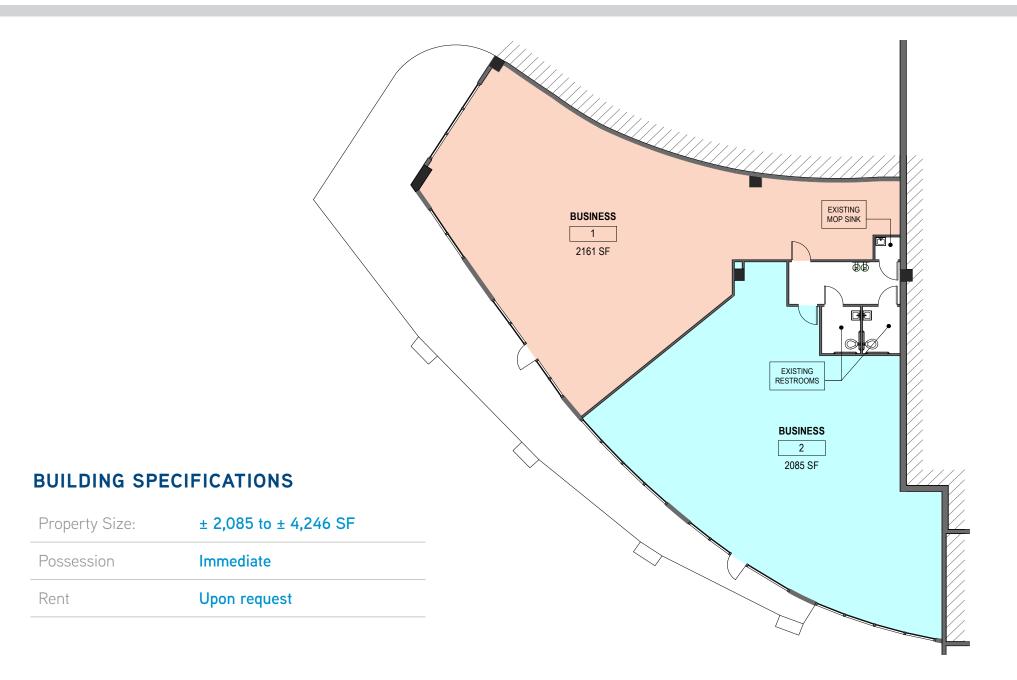

## 2,085 SF to 4,246 SF

Retail/Office Space Available

## Floor Plan

| BRICKELL |                                        |          |                                     |
|----------|----------------------------------------|----------|-------------------------------------|
| •        | RESTAURANTS                            |          |                                     |
|          | 100 MONTADITOS                         | 80       | SOCAL CANTINA                       |
| 2        | 111 PERUVIAN BISTRO                    | 81       | STANZIONE 87                        |
| 3        | AKASHI                                 |          | STARBUCKS                           |
| 4        | AMERICAN SOCIAL                        |          | SUSHI RAO                           |
| 5<br>6   | AMOUR DE MIAMI<br>ATELIER MONNIER      |          | SUSHI SAKE<br>SUSHIATO BRICKELL     |
|          | B BISTRO + BAKERY                      |          | SUVICHE                             |
| 8        | BABY JANE COCKTAIL HOUSE               |          | TACOLOGY                            |
| 9        | BAIRES GRILL                           |          | TEA ROOM                            |
|          | BALANS RESTAURANT & BAR                |          | THE CAPITAL GRILLE                  |
| 11       | BARSECCO                               |          | TOASTED BAGELRY & DELI              |
|          | BATCH GASTROPUB                        |          | TOSCANA DIVINO                      |
| 13<br>14 | BETTER DAYS<br>BLACKBIRD ORDINARY      | 92<br>93 | TRULUCK'S<br>VALENTIA MEDITERRANEAN |
|          | BONDING                                |          | VALENTIA MEDITERRAINEAN             |
|          | BRASSERIE BRICKELL KEY                 |          | WET DECK LOUNGE                     |
| 17       | BRICKELL KITCHEN                       | 96       | XO EXPRESSO BAR                     |
| 18       | BURGER & BEER JOINT                    |          | YAKU BY LA MAR                      |
|          |                                        | 98       |                                     |
|          |                                        | 99       | ZUMA                                |
| 21<br>22 | CANTINA LA VEINTE<br>CASA TUA CUCINA   |          |                                     |
|          | CIPRIANI                               |          |                                     |
|          | COYOTACO                               |          |                                     |
|          | CRAZY ABOUT YOU                        |          |                                     |
| 26       | DOGHOUSE                               |          | SHOPPING                            |
|          | DOLORES BUT YOU CAN CALL ME LOLITA     |          |                                     |
|          | DR. SMOOD                              |          | PUBLIX                              |
| 29       | DRAKE'S BAR<br>EDGE STEAK & BAR        |          | SAKS FIFTH AVENUE                   |
| 30<br>31 | EGGS & BAKERY                          | 4<br>5   | APPLE<br>STUART WEITZMAN            |
|          | ELTUCAN                                | 6        |                                     |
|          | ELCIELO                                |          | GIUSEPPE ZANOTTI                    |
| 34       | EMPANAZZIO                             | 8        |                                     |
| 35       | FI'LIA                                 |          | WOLF STORE                          |
| 36       | FLAMINGO THEATRE BAR                   |          | TED BAKER                           |
| 37       |                                        |          | BOCONCEPT MIAMI                     |
|          | FRIEND'S MARKET & BISTRO<br>GRAZIANO'S |          | ISLANDERS MARKETPLACE               |
|          | GYU-KAKU JAPANESE BBQ                  |          | THE UPS STORE                       |
| 41       | KATSUYA BRICKELL                       |          | GORUN                               |
| 42       | KOMODO                                 | 16       | GNC                                 |
|          | LA CENTRALE                            |          | SALLY BEAUTY                        |
| 44       | LA ESTACION CAFÉ                       |          | WALGREENS                           |
|          |                                        |          | COLE HAAN                           |
| 46<br>47 | LA MAR BY GASTON ACURIO<br>LA MOON     |          | PANDORA<br>ALLSAINTS                |
|          | LA PETITE MAISON                       |          | SEPHORA                             |
| 49       | LA SANDWICHERIE                        | 23       |                                     |
| 50       | LA TERRAZA CAFÉ & BAR                  | 24       | STITCHED                            |
| 51       | LATIN CAFÉ 2000                        |          | WESTIME                             |
| 52       | LE MARCHE CAFÉ                         | 26       | VICTORIA'S SECRET                   |
|          | LIMA<br>LOL ON THE BAY                 |          |                                     |
| 54<br>55 | MARION MIAMI                           |          |                                     |
| 56       | MIAMI FRESH CAFÉ                       |          |                                     |
| 57       | MISTER 01                              |          |                                     |
| 58       | MO BAR                                 |          |                                     |
| 59       | MOMI RAMEN                             |          | BANKS   FITNESS                     |
| 60       | N BY NAOE                              |          |                                     |
| 61       | NIKKO BY SUNSHINE                      |          | EQUINOX                             |
| 62<br>63 | NORTH ITALIA<br>NOVECENTO              |          | CHASE BANK                          |
| 64       | OBRA KITCHEN TABLE                     | 3<br>4   |                                     |
| 65       | P.F. CHANG'S                           | 5        |                                     |
| 66       | PALMAS CAFÉ                            | 6        |                                     |
| 67       | PASION DEL CIELO                       |          |                                     |
|          | PEPITO'S PLAZA                         | 8        | SUNTRUST BANK                       |
|          | PERRICONE'S MARKETPLACE & CAFÉ         | 9        |                                     |
| 70       | PILO'S STREET TACOS                    | 10       |                                     |
| 71<br>72 | PIOLA<br>PM FISH & STEAKHOUSE          | 11       |                                     |
|          | POKE LIFE                              | 12<br>13 | BANKUNITED<br>OCEAN BANK            |
| 74       | PUBBELLY SUSHI                         |          | CKO KICKBOXING                      |
| 75       | QUINTO LA HUELLA                       |          | CURE FITNESS                        |
| 76       |                                        |          | SKANDA YOGA                         |
| 77       | SAAM                                   | 17       | SANTANDER BANK                      |
| 78       | SANTA FE NEWS & ESPRESSO               | 18       |                                     |
| 79       | S'BAR                                  | 19       | CITY NATIONAL BANK                  |
|          |                                        |          |                                     |