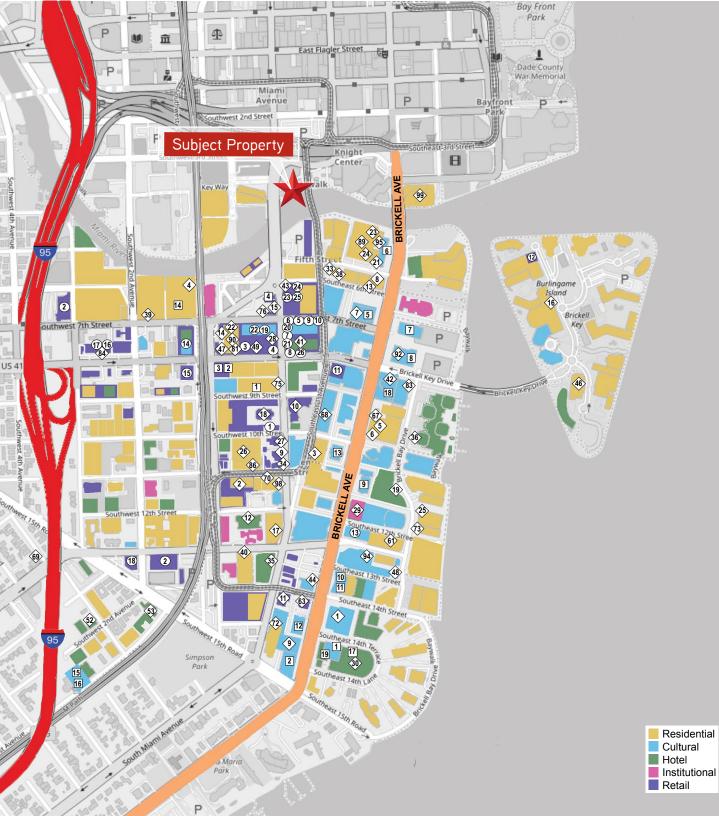

## The Property

At the corner of S Miami Avenue and SW 3<sup>rd</sup> Street, neighboring the Riverwalk Metromover Station; the property is well positioned to take advantage of the many opportunities for pedestrian, car and Metromover traffic. Located between 3 Riverfront residential condo towers, the Miami Convention Center and Riverside Miami, the property is positioned equally to serve residents and visitors.

## Floor Plan

| BRICKELL |                                        |          |                                     |
|----------|----------------------------------------|----------|-------------------------------------|
| •        | RESTAURANTS                            |          |                                     |
|          | 100 MONTADITOS                         | 80       | SOCAL CANTINA                       |
| 2        | 111 PERUVIAN BISTRO                    | 81       | STANZIONE 87                        |
| 3        | AKASHI                                 |          | STARBUCKS                           |
| 4        | AMERICAN SOCIAL                        |          | SUSHI RAO                           |
| 5<br>6   | AMOUR DE MIAMI<br>ATELIER MONNIER      |          | SUSHI SAKE<br>SUSHIATO BRICKELL     |
|          | B BISTRO + BAKERY                      |          | SUVICHE                             |
| 8        | BABY JANE COCKTAIL HOUSE               |          | TACOLOGY                            |
| 9        | BAIRES GRILL                           |          | TEA ROOM                            |
|          | BALANS RESTAURANT & BAR                |          | THE CAPITAL GRILLE                  |
| 11       | BARSECCO                               |          | TOASTED BAGELRY & DELI              |
|          | BATCH GASTROPUB                        |          | TOSCANA DIVINO                      |
| 13<br>14 | BETTER DAYS<br>BLACKBIRD ORDINARY      | 92<br>93 | TRULUCK'S<br>VALENTIA MEDITERRANEAN |
|          | BONDING                                |          | VALENTIA MEDITERRAINEAN             |
|          | BRASSERIE BRICKELL KEY                 |          | WET DECK LOUNGE                     |
| 17       | BRICKELL KITCHEN                       | 96       | XO EXPRESSO BAR                     |
| 18       | BURGER & BEER JOINT                    |          | YAKU BY LA MAR                      |
|          |                                        | 98       |                                     |
|          |                                        | 99       | ZUMA                                |
| 21<br>22 | CANTINA LA VEINTE<br>CASA TUA CUCINA   |          |                                     |
|          | CIPRIANI                               |          |                                     |
|          | COYOTACO                               |          |                                     |
|          | CRAZY ABOUT YOU                        |          |                                     |
| 26       | DOGHOUSE                               |          | SHOPPING                            |
|          | DOLORES BUT YOU CAN CALL ME LOLITA     |          |                                     |
|          | DR. SMOOD                              |          | PUBLIX                              |
| 29       | DRAKE'S BAR<br>EDGE STEAK & BAR        |          | SAKS FIFTH AVENUE                   |
| 30<br>31 | EGGS & BAKERY                          | 4<br>5   | APPLE<br>STUART WEITZMAN            |
|          | ELTUCAN                                | 6        |                                     |
|          | ELCIELO                                |          | GIUSEPPE ZANOTTI                    |
| 34       | EMPANAZZIO                             | 8        |                                     |
| 35       | FI'LIA                                 |          | WOLF STORE                          |
| 36       | FLAMINGO THEATRE BAR                   |          | TED BAKER                           |
| 37       |                                        |          | BOCONCEPT MIAMI                     |
|          | FRIEND'S MARKET & BISTRO<br>GRAZIANO'S |          | ISLANDERS MARKETPLACE               |
|          | GYU-KAKU JAPANESE BBQ                  |          | THE UPS STORE                       |
| 41       | KATSUYA BRICKELL                       |          | GORUN                               |
| 42       | KOMODO                                 | 16       | GNC                                 |
|          | LA CENTRALE                            |          | SALLY BEAUTY                        |
| 44       | LA ESTACION CAFÉ                       |          | WALGREENS                           |
|          |                                        |          | COLE HAAN                           |
| 46<br>47 | LA MAR BY GASTON ACURIO<br>LA MOON     |          | PANDORA<br>ALLSAINTS                |
|          | LA PETITE MAISON                       |          | SEPHORA                             |
| 49       | LA SANDWICHERIE                        | 23       |                                     |
| 50       | LA TERRAZA CAFÉ & BAR                  | 24       | STITCHED                            |
| 51       | LATIN CAFÉ 2000                        |          | WESTIME                             |
| 52       | LE MARCHE CAFÉ                         | 26       | VICTORIA'S SECRET                   |
|          | LIMA<br>LOL ON THE BAY                 |          |                                     |
| 54<br>55 | MARION MIAMI                           |          |                                     |
| 56       | MIAMI FRESH CAFÉ                       |          |                                     |
| 57       | MISTER 01                              |          |                                     |
| 58       | MO BAR                                 |          |                                     |
| 59       | MOMI RAMEN                             |          | BANKS   FITNESS                     |
| 60       | N BY NAOE                              |          |                                     |
| 61       | NIKKO BY SUNSHINE                      |          | EQUINOX                             |
| 62<br>63 | NORTH ITALIA<br>NOVECENTO              |          | CHASE BANK                          |
| 64       | OBRA KITCHEN TABLE                     | 3<br>4   |                                     |
| 65       | P.F. CHANG'S                           | 5        |                                     |
| 66       | PALMAS CAFÉ                            | 6        |                                     |
| 67       | PASION DEL CIELO                       |          |                                     |
|          | PEPITO'S PLAZA                         | 8        | SUNTRUST BANK                       |
|          | PERRICONE'S MARKETPLACE & CAFÉ         | 9        |                                     |
| 70       | PILO'S STREET TACOS                    | 10       |                                     |
| 71<br>72 | PIOLA<br>PM FISH & STEAKHOUSE          | 11       |                                     |
|          | POKE LIFE                              | 12<br>13 | BANKUNITED<br>OCEAN BANK            |
| 74       | PUBBELLY SUSHI                         |          | CKO KICKBOXING                      |
| 75       | QUINTO LA HUELLA                       |          | CURE FITNESS                        |
| 76       |                                        |          | SKANDA YOGA                         |
| 77       | SAAM                                   | 17       | SANTANDER BANK                      |
| 78       | SANTA FE NEWS & ESPRESSO               | 18       |                                     |
| 79       | S'BAR                                  | 19       | CITY NATIONAL BANK                  |
|          |                                        |          |                                     |