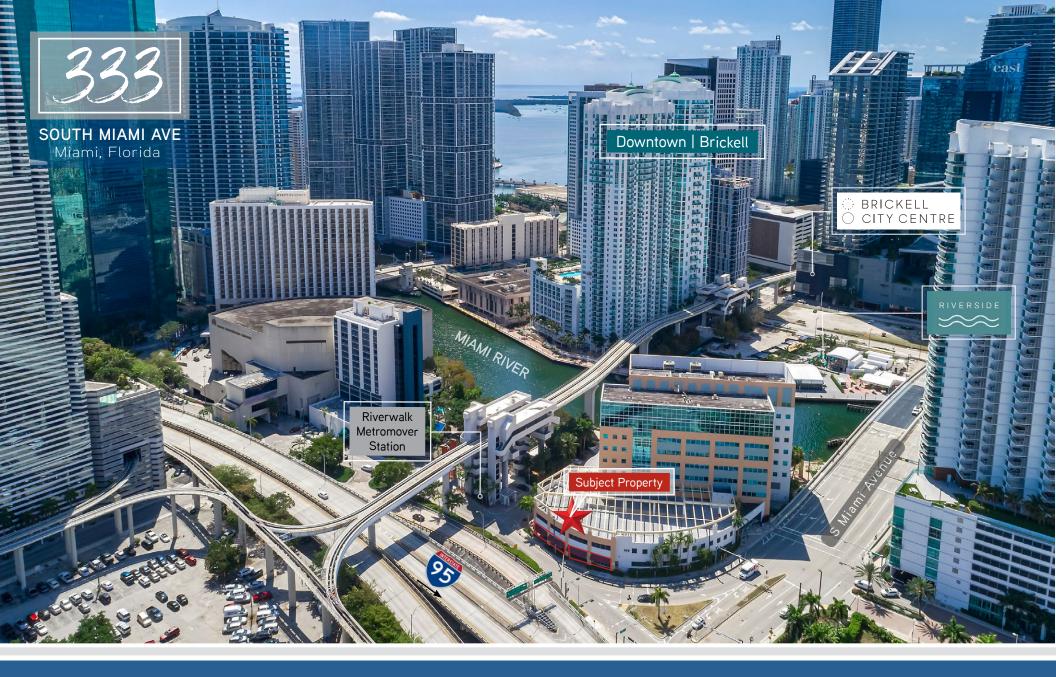

# Highlights

- 2,085 SF to 4,246 SF of retail/office space on the Miami River across from Brickell City Centre
- Located off the Downtown Miami I-95 entrance/exit between South Miami Avenue and the Riverwalk Metromover Station
- Directly across South Miami Avenue are 3 Riverfront residential condo towers, The Ivy, Mint and Wind totalling over 1,600 (1-3 bedroom) condo residences
- A short walking distance from the Miami Convention Center and 615-room connected Hyatt Regency Hotel

## The Property

At the corner of S Miami Avenue and SW 3<sup>rd</sup> Street, neighboring the Riverwalk Metromover Station; the property is well positioned to take advantage of the many opportunities for pedestrian, car and Metromover traffic. Located between 3 Riverfront residential condo towers, the Miami Convention Center and Riverside Miami, the property is positioned equally to serve residents and visitors.

#### The Future

The surrounding riverfront areas are currently undertaking a unique transformation embracing its breathtaking views and opportunities for open spaces. Directly across the river, Riverside Miami opened at the start of 2020 offering 120,000 square feet of waterfront dining, drinks, and green space. This new construction may pave the way for additional construction along the River including a long awaited riverwalk.