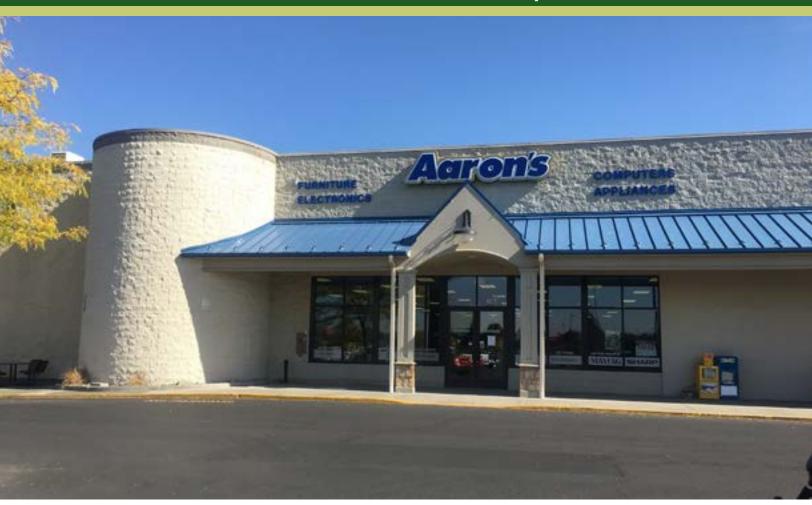

# **Eastside Marketplace Retail**

\$8.00/SF + NNN - 8866 SF

### 1404 S Blaine St Moscow, ID 83843

## **Property Highlights**

Type Zoning Lease Type

JR Box Store

Retail

NNN Cams (\$1.16) 2017 Budget

**Rear Access** 

**Adjacent to Safeway** 

Part of Eastside Marketplace Mall