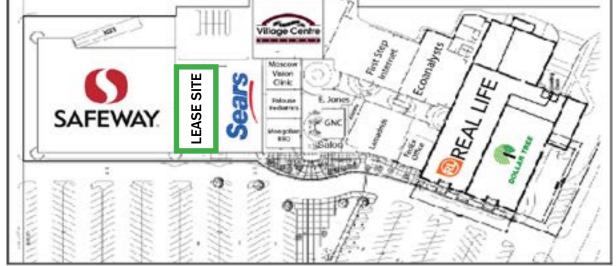

## **Property Highlights**

Type Zoning Lease Type

JR Box Store

Retail

NNN Cams (\$1.16) 2017 Budget

**Rear Access** 

**Adjacent to Safeway** 

Part of Eastside Marketplace Mall