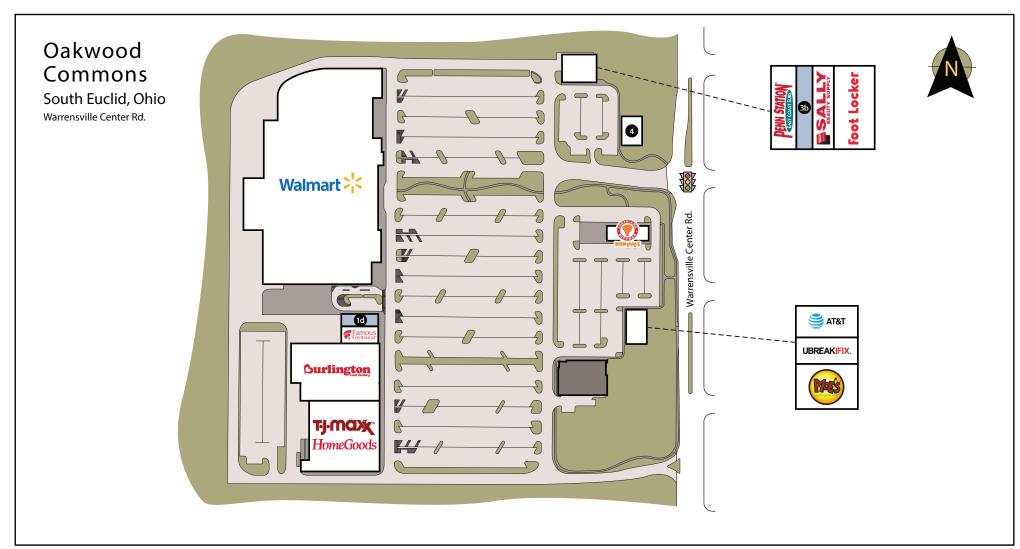

|                                                                                                                                                                                                              | Goodman Real Estate Services Group LLC                                                                                                                                                                                                    |                                                   | Кеу       | Unit         | Tenant                 | Size (Sq. Ft.) | Unit        | Tenant                | Size (Sq. Ft.) |
|--------------------------------------------------------------------------------------------------------------------------------------------------------------------------------------------------------------|-------------------------------------------------------------------------------------------------------------------------------------------------------------------------------------------------------------------------------------------|---------------------------------------------------|-----------|--------------|------------------------|----------------|-------------|-----------------------|----------------|
| Legacy Village<br>25333 Cedar Road, Suite 305<br>Lyndhurst, Ohio 44124<br>Tel: (216) 381-8200 Fax: (216) 381-8211<br>For Leasing Information<br>Please call (216) 381-8200<br>or visit goodmanrealestate.com | Legacy Village<br>25333 Cedar Road, Suite 305<br>Lyndhurst, Ohio 44124                                                                                                                                                                    | Owned by:<br>First Interstate<br>Properties, Ltd. | Available | 1a           | T.J.Maxx/HomeGoods     | 40,000         | 5           | Popeye's              | 3,520          |
|                                                                                                                                                                                                              |                                                                                                                                                                                                                                           |                                                   |           | 1b           | Burlington Coat Factor | y 45,000       | бa          | AT&T                  | 1,980          |
|                                                                                                                                                                                                              |                                                                                                                                                                                                                                           |                                                   |           | 1c           | Famous Footwear        | 5,500          | 6b          | uBreakiFix            | 1,378          |
|                                                                                                                                                                                                              |                                                                                                                                                                                                                                           |                                                   |           | 1d           | AVAILABLE              | 3,300          | 6с          | Moe's Southwest Grill | 2,500          |
|                                                                                                                                                                                                              |                                                                                                                                                                                                                                           | Leased                                            | 2         | Walmart      | 184,897                |                |             |                       |                |
|                                                                                                                                                                                                              |                                                                                                                                                                                                                                           |                                                   | 3a        | Penn Station | 1,802                  |                |             |                       |                |
|                                                                                                                                                                                                              | of visit goodmanrealestate.com                                                                                                                                                                                                            |                                                   | Owned by  | 3b           | AVAILABLE              | 1,200          |             |                       |                |
|                                                                                                                                                                                                              | Disclaimer: The information above has been obtained from sources believed to be reliable. Goodman Real Estate<br>Services Group LLC and its agents, associates, and employees make no guarantee, warranty, or representation<br>about it. |                                                   | Others    | 3c           | Sally Beauty Supply    | 1,600          | <b>C</b> 17 |                       |                |
|                                                                                                                                                                                                              |                                                                                                                                                                                                                                           |                                                   |           | 3d           | Foot Locker            | 3,200          |             | E SUMMARY             |                |
|                                                                                                                                                                                                              |                                                                                                                                                                                                                                           |                                                   |           | 4            | Valvoline              | 1,675          | 517         | ,200 5Q.11.           |                |