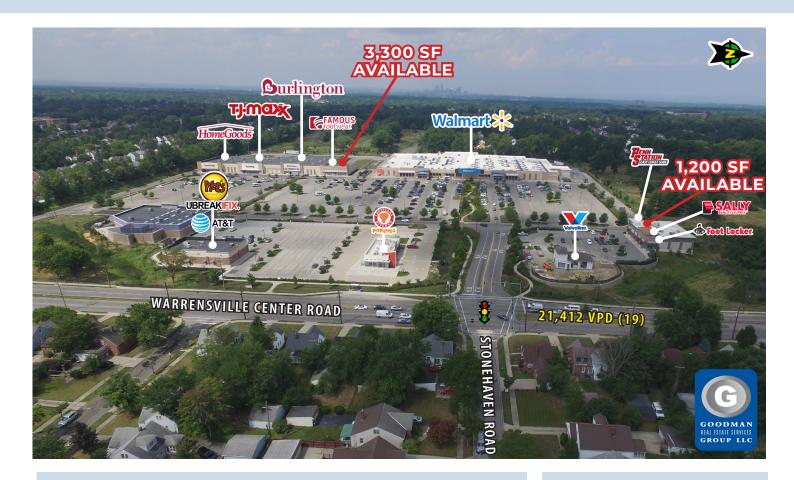

## OAKWOOD COMMONS

### South Euclid, Ohio

#### HIGHLIGHTS

- AVAILABLE:
  - 3,300-square-foot endcap
  - 1,200 square feet
- INCOME Over 125,000 people with an average household income of \$85,000 live within a 3-mile radius
- CUSTOMERS Positioned in the center of Cleveland's densely populated east-side suburbs
- ANCHORS Walmart Supercenter, Burlington Coat Factory, T.J.Maxx, HomeGoods