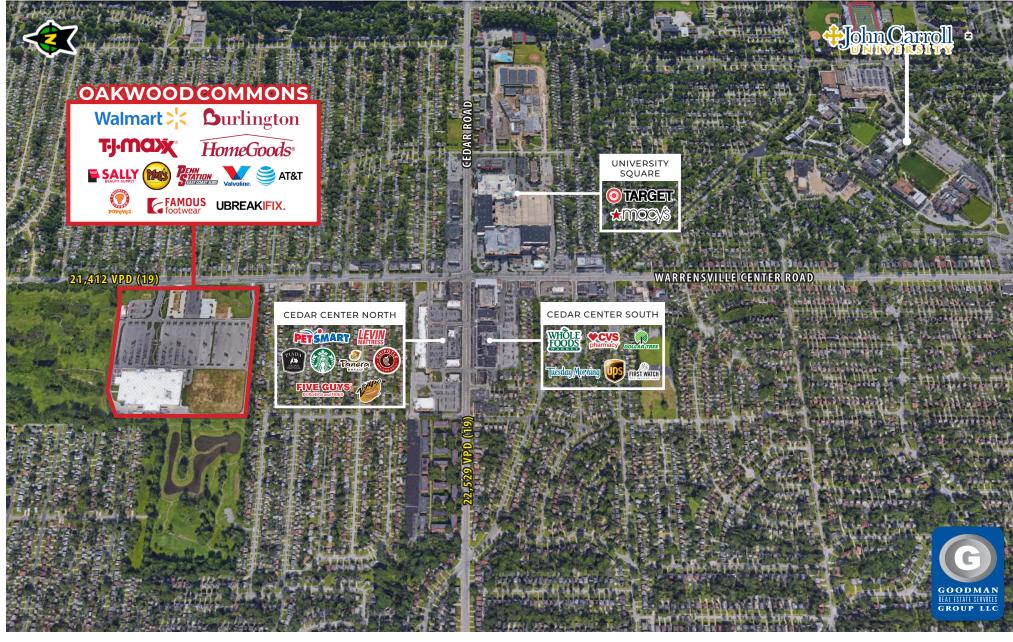

## OAKWOOD COMMONS

### South Euclid, Ohio

#### HIGHLIGHTS

- AVAILABLE:
  - 3,300-square-foot endcap
  - 1,200 square feet
- INCOME Over 125,000 people with an average household income of \$85,000 live within a 3-mile radius
- CUSTOMERS Positioned in the center of Cleveland's densely populated east-side suburbs
- ANCHORS Walmart Supercenter, Burlington Coat Factory, T.J.Maxx, HomeGoods