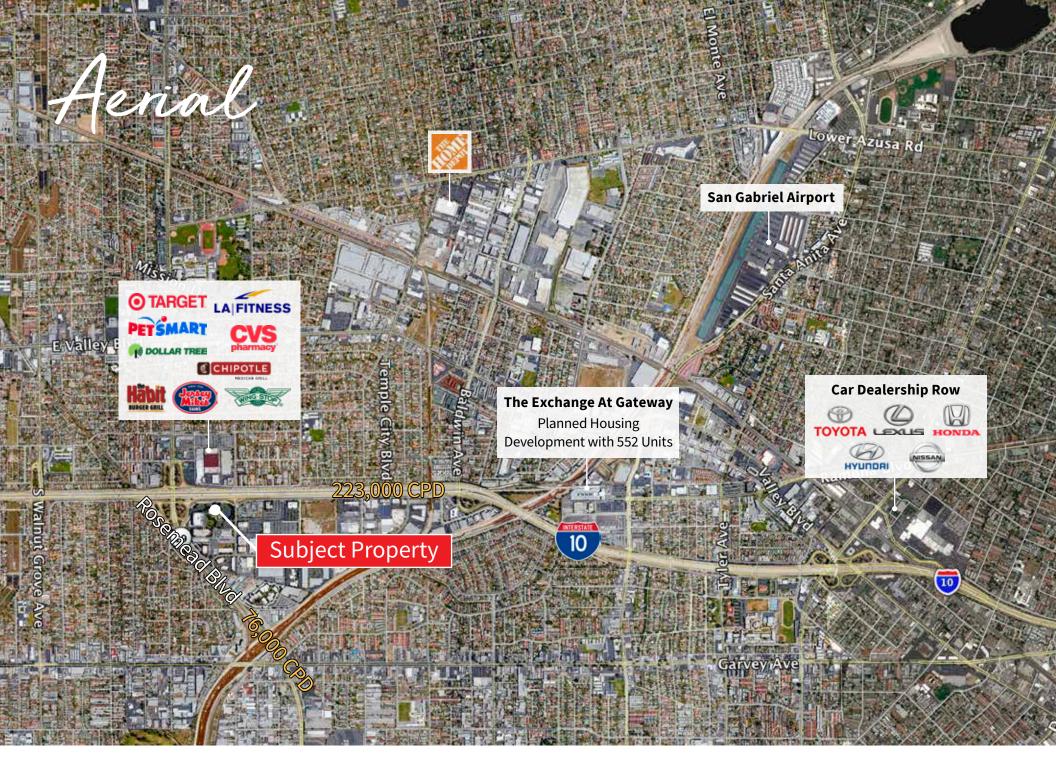

## 9150 Flair Drive | El Monte, CA

- New pad opportunity with drive thru potential
- Unparalleled pylon signage placement (top billing) with excellent visibility from the 10 Freeway (over 223,000 cars per day)
- Located at a direct ingress and egress for the 10 Freeway (over 15,000 cars per day utilizing these ramps)
- High daytime population with industrial and office pocket to the East (39,247 employees within 2 miles)
- Ground lease and build to suit opportunities available
- Co-tenants include: Starbucks, Del Taco, Jack in the Box, Fed Ex and more