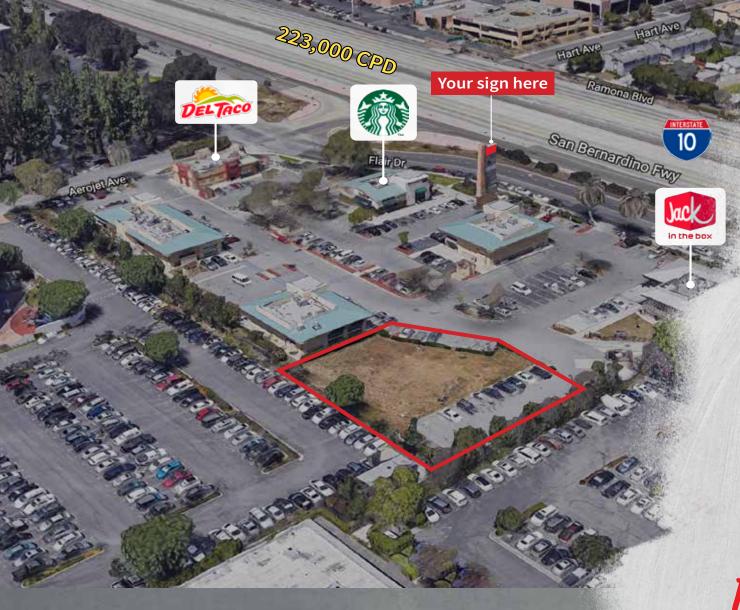

# Fast Food Pad Available

Pylon Sign on I-10

Flair Plaza | 9150 Flair Drive | El Monte, CA

## 9150 Flair Drive | El Monte, CA

- New pad opportunity with drive thru potential
- Unparalleled pylon signage placement (top billing) with excellent visibility from the 10 Freeway (over 223,000 cars per day)
- Located at a direct ingress and egress for the 10 Freeway (over 15,000 cars per day utilizing these ramps)
- High daytime population with industrial and office pocket to the East (39,247 employees within 2 miles)
- Ground lease and build to suit opportunities available
- Co-tenants include: Starbucks, Del Taco, Jack in the Box, Fed Ex and more