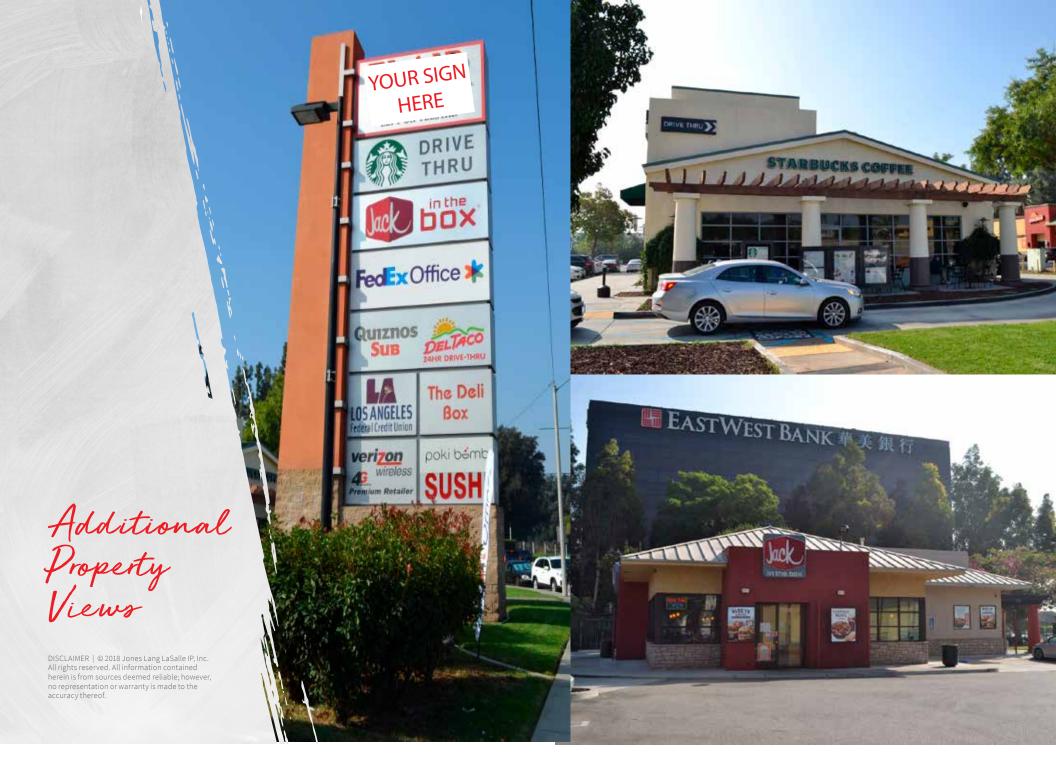

## 9150 Flair Drive | El Monte, CA

- New pad opportunity with drive thru potential
- Unparalleled pylon signage placement (top billing) with excellent visibility from the 10 Freeway (over 223,000 cars per day)
- Located at a direct ingress and egress for the 10 Freeway (over 15,000 cars per day utilizing these ramps)
- High daytime population with industrial and office pocket to the East (39,247 employees within 2 miles)
- Ground lease and build to suit opportunities available
- Co-tenants include: Starbucks, Del Taco, Jack in the Box, Fed Ex and more