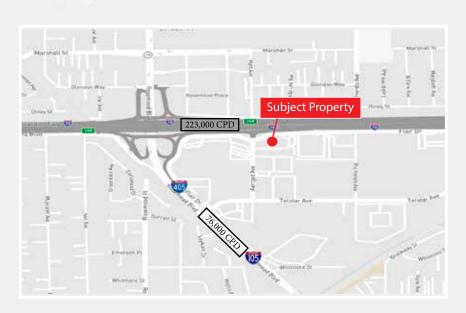

## 9150 Flair Drive | El Monte, CA

- New pad opportunity with drive thru potential
- Unparalleled pylon signage placement (top billing) with excellent visibility from the 10 Freeway (over 223,000 cars per day)
- Located at a direct ingress and egress for the 10 Freeway (over 15,000 cars per day utilizing these ramps)
- High daytime population with industrial and office pocket to the East (39,247 employees within 2 miles)
- Ground lease and build to suit opportunities available
- Co-tenants include: Starbucks, Del Taco, Jack in the Box, Fed Ex and more