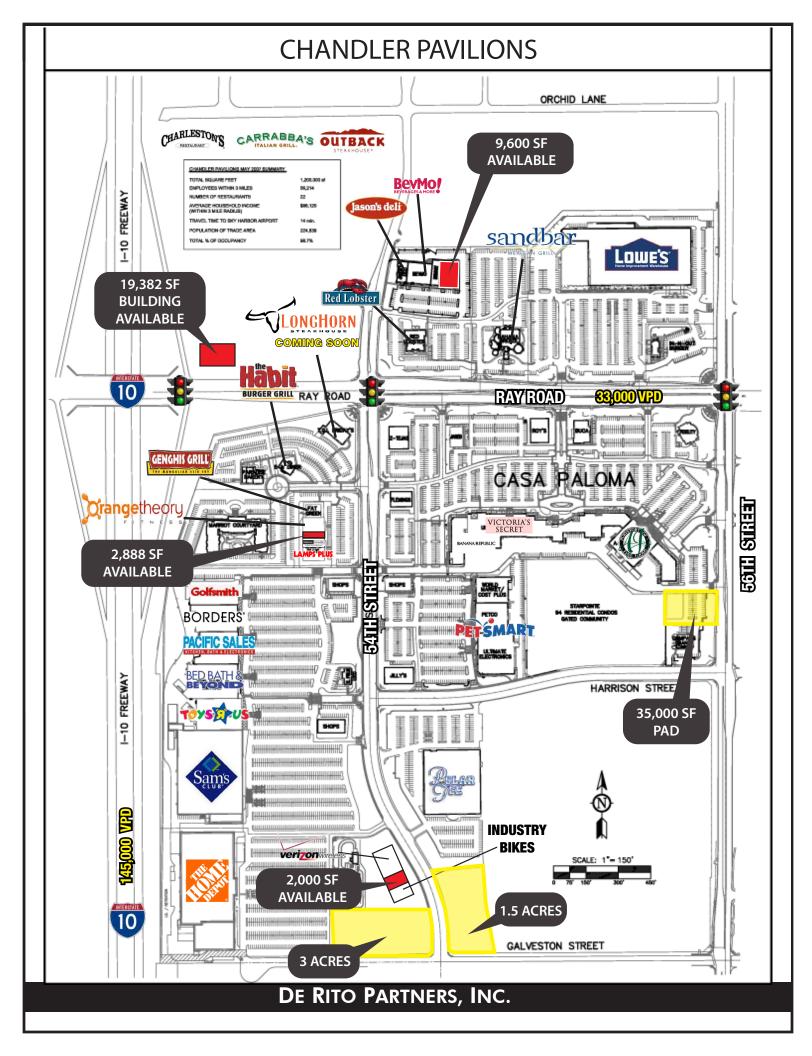

# Chandler Pavilions Retail - I-10 & Ray Road

Southeast Corner of I-10 and Ray Road - Chandler, Arizona

tently verified or confirmed by De Rito Partners. The information provic ng of the property described above shall be conducted through De Rito