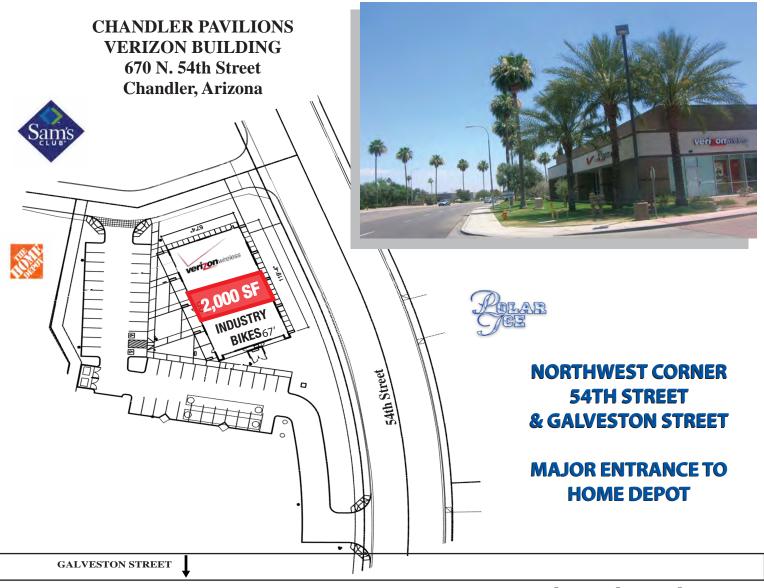

# Chandler Pavilions Retail - I-10 & Ray Road

Southeast Corner of I-10 and Ray Road - Chandler, Arizona

tently verified or confirmed by De Rito Partners. The information provic ng of the property described above shall be conducted through De Rito