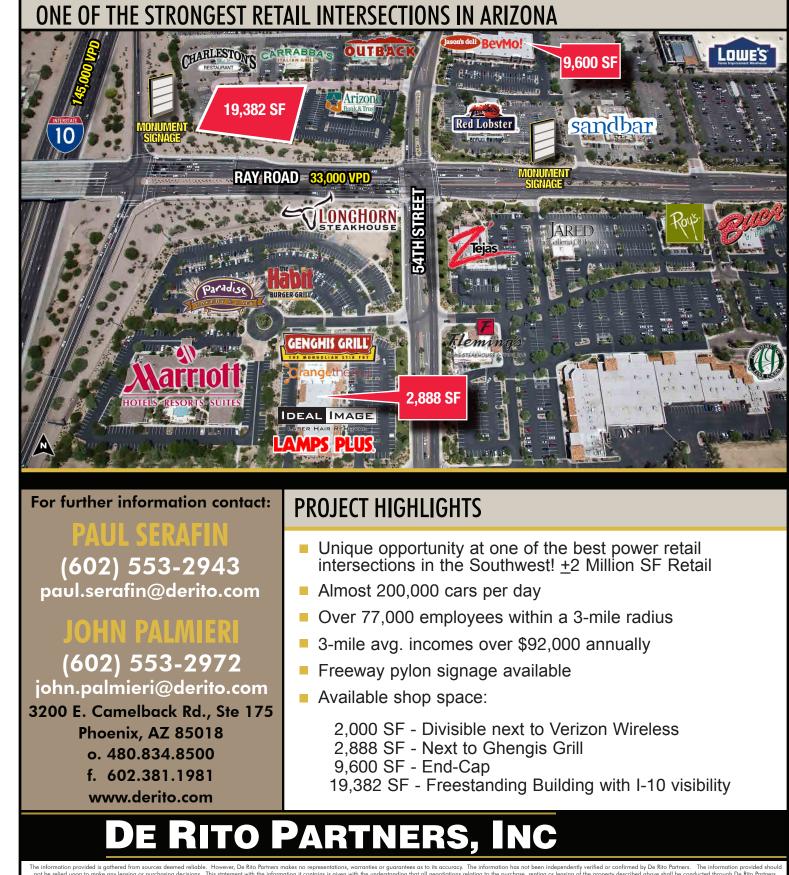

# Chandler Pavilions Retail - I-10 & Ray Road

Southeast Corner of I-10 and Ray Road - Chandler, Arizona

tently verified or confirmed by De Rito Partners. The information provic ng of the property described above shall be conducted through De Rito