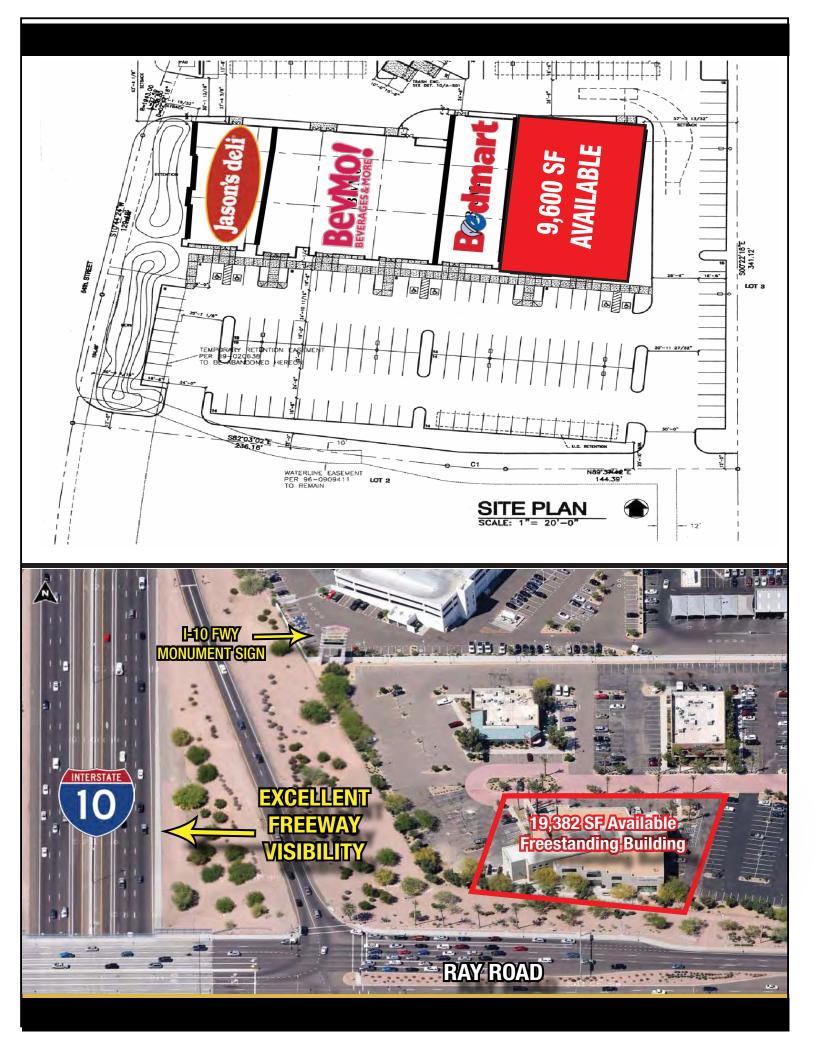

# Chandler Pavilions Retail - I-10 & Ray Road

Southeast Corner of I-10 and Ray Road - Chandler, Arizona

tently verified or confirmed by De Rito Partners. The information provic ng of the property described above shall be conducted through De Rito