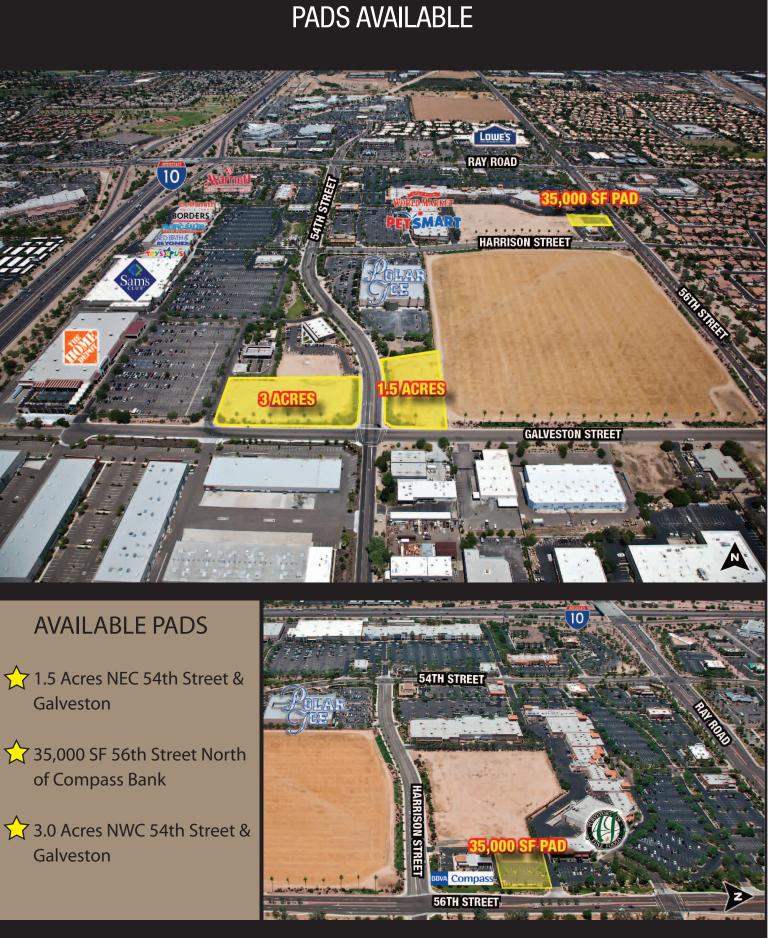

# Chandler Pavilions Retail - I-10 & Ray Road

Southeast Corner of I-10 and Ray Road - Chandler, Arizona

tently verified or confirmed by De Rito Partners. The information provic ng of the property described above shall be conducted through De Rito