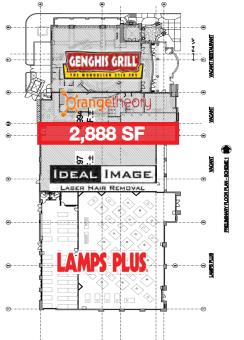

,288 | \$103,627 | \$97,715 |
| Average Household Size (2012)          | 2.2      | 2.4       | 2.5      |
| Total Daytime Employees (2012)         | 12,603   | 77,970    | 128,111  |
| Median Áge (2012)                      | 31.4     | 36.8      | 35.5     |

### **TRAFFIC COUNTS**

I-10 VPD Ray Road East VPD Ray Road West VPD





## **DE RITO PARTNERS, INC**

145,000

33,000

33,000

dependently verified or confirmed by De Rito Partners. The i r leasing of the property described above shall be conducted

# Chandler Pavilions Retail - I-10 & Ray Road

Southeast Corner of I-10 and Ray Road - Chandler, Arizona



tently verified or confirmed by De Rito Partners. The information provic ng of the property described above shall be conducted through De Rito





## DE RITO PARTNERS, INC