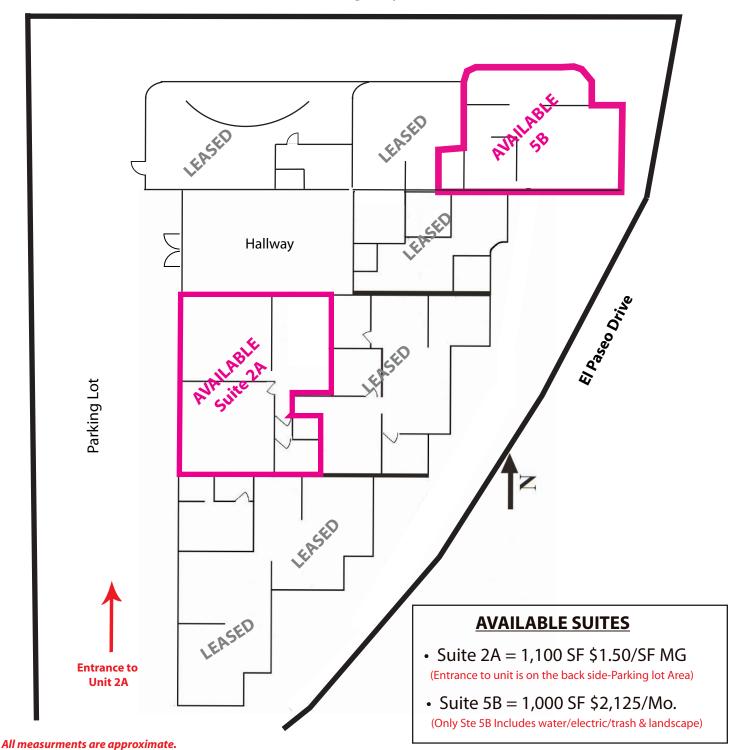

#### **AVAILABLE SUITES**

- Suite 2A = 1,100 SF \$1.50/SF MG (Entrance to unit is on the back side-Parking lot Area)
- Suite 5B = 1,000 SF \$2,125/Mo.
  (Only Ste 5B Includes water/electric/trash & landscape)