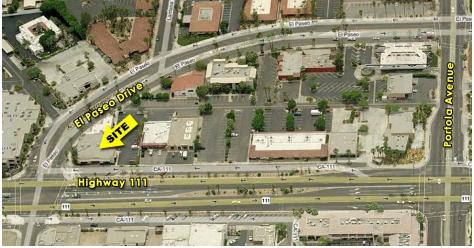

# (2) OFFICE / RETAIL SUITES FOR LEASE

## **EL PASEO SHOPPING DISTRICT**



### 74140 El Paseo Drive, Palm Desert, CA

**Modified Gross Lease** 



#### **AVAILABLE SUITES**

- Suite 2A = 1,100 SF \$1.50/SF MG (Entrance to unit is on the back side-Parking lot Area)
- Suite 5B = 1,000 SF \$2,125/Mo.
  (Only Ste 5B Includes water/electric/trash & landscape)

#### **Property Features**

- Prime El Paseo Retail/Office Location
- Building has New Roof & A/C
- Easy Access to Front & Rear Parking
- Attractive Exterior
- APN: 625-111-011

# **Baxley** Properties, Inc.

www.baxleyproperties.com Phone: 760-773-3310 Fax: 760-773-3013 73712 Alessandro Drive, Ste B-4, Paln

73712 Alessandro Drive, Ste B-4, Palm Desert, CA 92260

#### **Donna Rodriguez**

donna@baxley properties.com

760-773-6017

DRE Lic # 01928453

## (2) OFFICE / RETAIL SUITES FOR LEASE

## 74140 El Paseo Drive, Palm Desert, CA

**Highway 111**