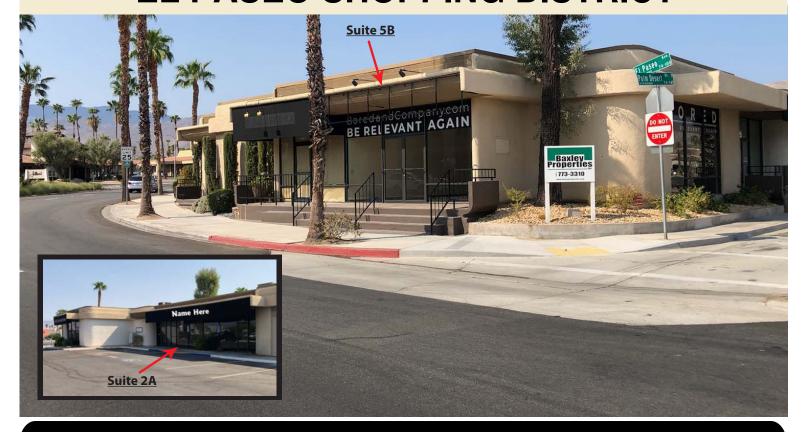

#### **AVAILABLE SUITES**

- Suite 2A = 1,100 SF \$1.50/SF MG (Entrance to unit is on the back side-Parking lot Area)
- Suite 5B = 1,000 SF \$2,125/Mo.
  (Only Ste 5B Includes water/electric/trash & landscape)