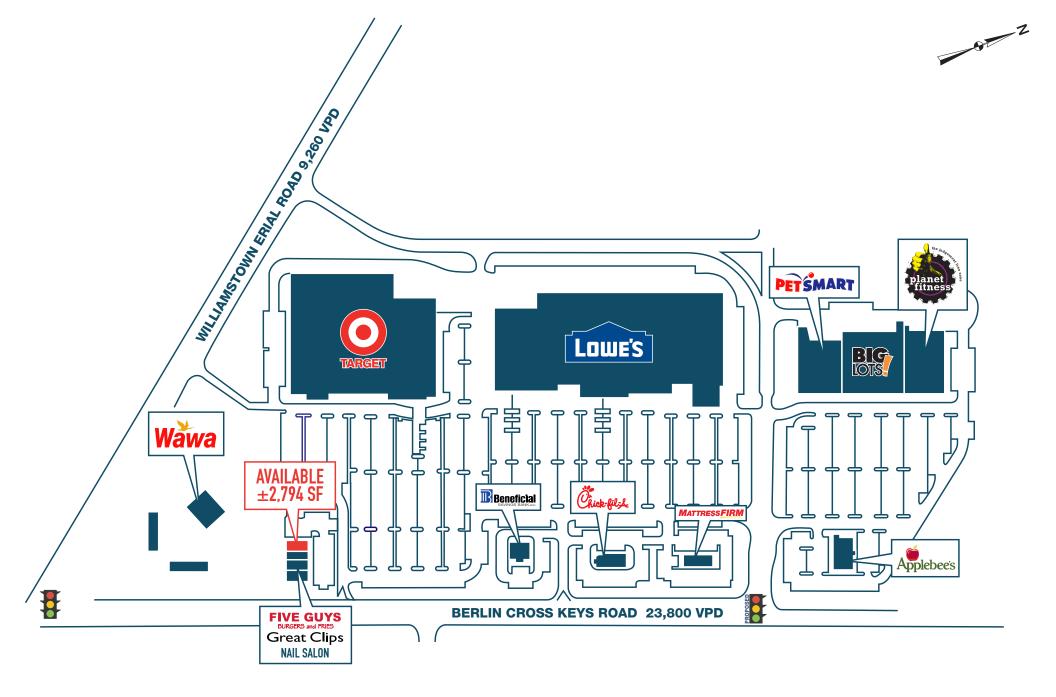

## BERLIN CROSS KEYS RD & WILLIAMSTOWN ERIAL RD

**GLOUCESTER TOWNSHIP, NJ** 

±2.794 SF ENDCAP AVAILABLE FOR LEASE

**5 MILES** 

154.677

55,959

\$90,085