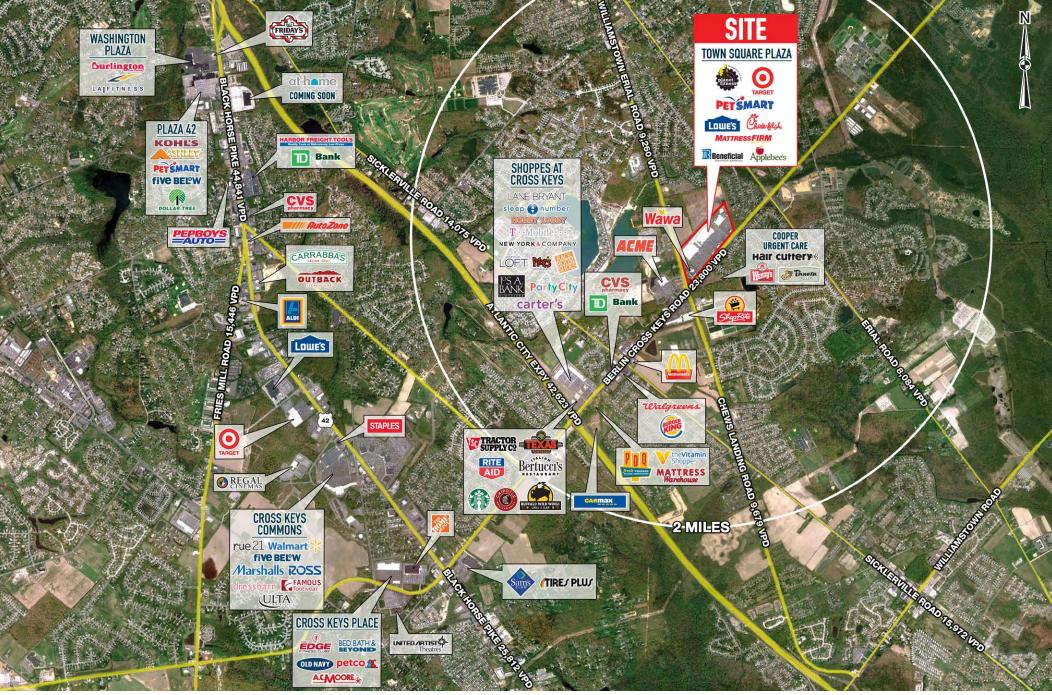

## BERLIN CROSS KEYS RD & WILLIAMSTOWN ERIAL RD

**GLOUCESTER TOWNSHIP, NJ** 

±2.794 SF ENDCAP AVAILABLE FOR LEASE

**5 MILES** 

154.677

55,959

\$90,085