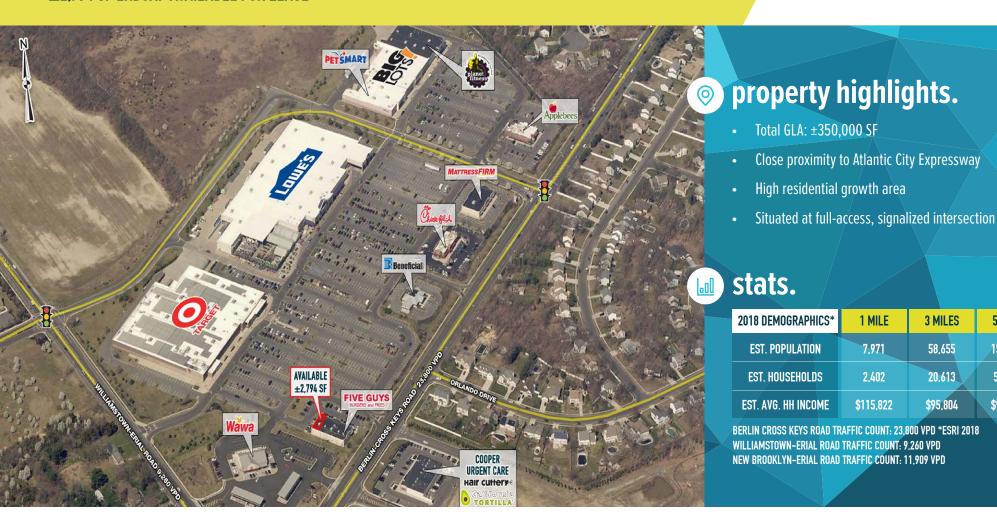

## BERLIN CROSS KEYS RD & WILLIAMSTOWN ERIAL RD

**GLOUCESTER TOWNSHIP, NJ** 

±2.794 SF ENDCAP AVAILABLE FOR LEASE

**5 MILES** 

154.677

55,959

\$90,085