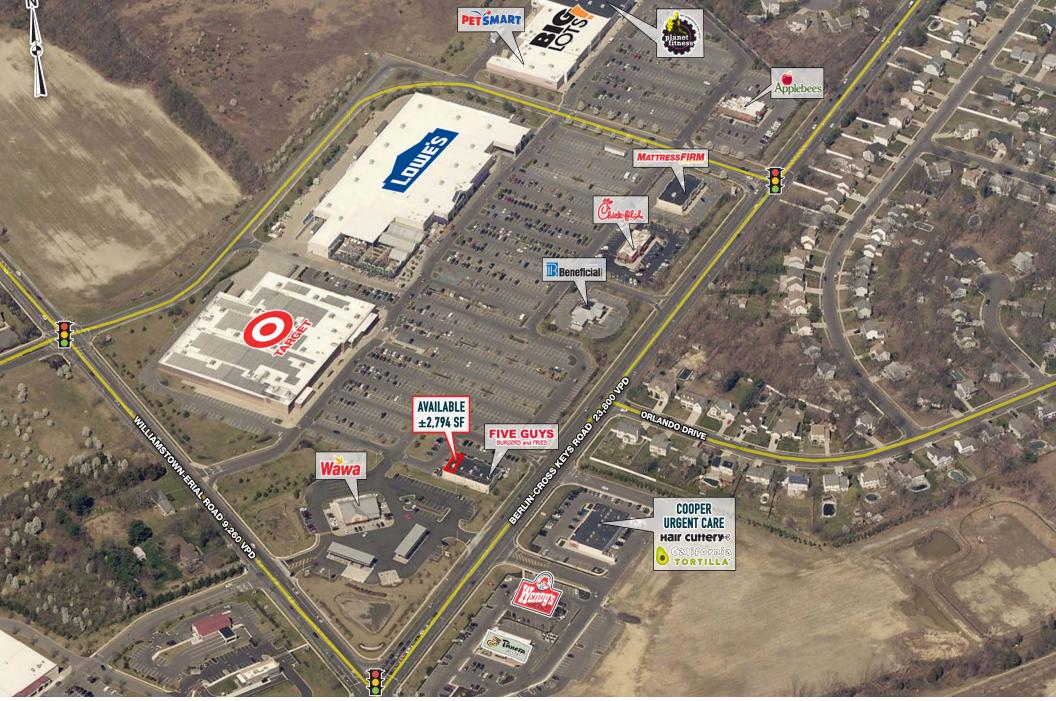

## BERLIN CROSS KEYS RD & WILLIAMSTOWN ERIAL RD

**GLOUCESTER TOWNSHIP, NJ** 

±2.794 SF ENDCAP AVAILABLE FOR LEASE

**5 MILES** 

154.677

55,959

\$90,085