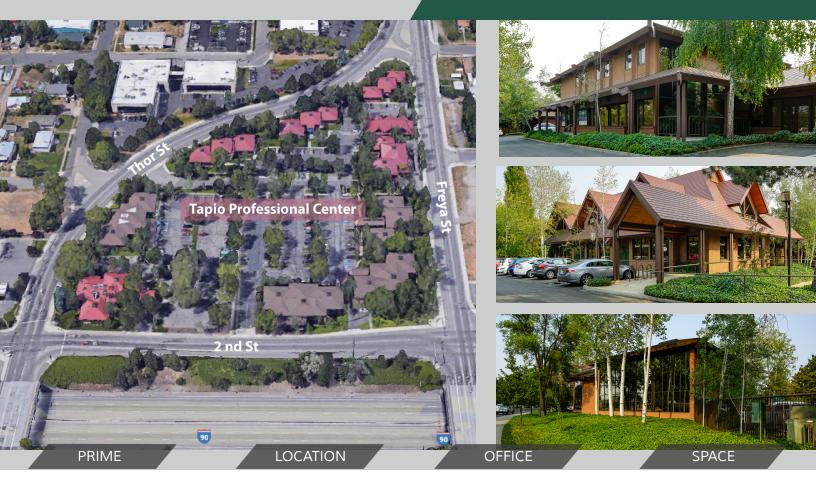

### Tapio Professional Center

#### PROPERTY INFORMATION

Tapio Professional Center is strategically located just off of Interstate 90 between Thor and Freya Street which is the Gateway to the South Hill. Tapio offers a great location for businesses and a convenient location for their employees and customers.

#### PROPERTY FEATURES

- Strategically Positioned Professional Center Located Between Spokane & Spokane Valley
- Conference Room Located in Blue Flag Building
- Abundant Free Parking
- Easy Ingress & Egress
- On-Site Building Engineer
- Restaurant Space Available
- Traffic Counts: Freya- 12,100 VPD, Thor-12,700 VPD, 2nd- 15,500 VPD, I-90- 99,000 VPD
- Go to to http://www.nscplace.com/ for more info on the new North South Freeway