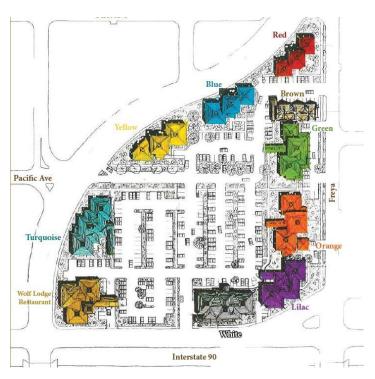

## 104 S Freya, Spokane, WA 99202 Available Spaces

| SUITE                        | SIZE (SF) | LEASE TYPE           | LEASE RATE        |
|------------------------------|-----------|----------------------|-------------------|
| Blue Building Suite 106      | 1,808 SF  | Modified Gross       | \$2,650 per month |
| Blue Flag Suite 305          | 925 SF    | Modified Gross       | \$1,350 per month |
| Green Building Suite 112C    | 1,108 SF  | Available 08/01/2024 | \$1,750 per month |
| Lilac Building 117A          | 892 SF    | Available 5/1/2024   | \$1,400 per month |
| Orange Building: Suite 115 A | 417 SF    | Available 5/1/2024   | \$700 per month   |
| Orange Building: Suite 115 B | 985 SF    | Available 6/1/2024   | \$1,400 per month |
| Orange Building 215A         | 628 SF    | Modified Gross       | \$1,000 per month |
| Red Building Suite 102       | 237 SF    | Modified Gross       | \$450 per month   |
| Yellow Building Suite 109    | 1,582 SF  | Modified Gross       | \$2,065 per month |
| Restaurant                   | 7,943 SF  | NNN                  | \$15.00 SF/yr     |