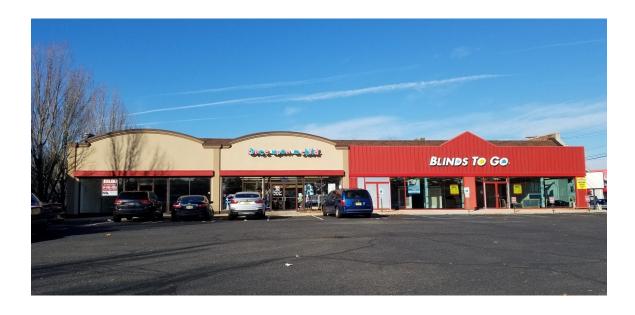

## LEFT END CAP AVAILABLE JOIN BLINDS TO GO 777 ROUTE 17 PARAMUS, NEW JERSEY 07652

AC Warehouse / Office: Yes / Yes Total: \$8,632.67/Mo

Type Heat: Gas

TG / Int TG / DI:

Parking Spaces: 75 \*\* New Pylon Sign Installed

Zoning: Retail / Office

LEFT ENDCAP UNIT 2,800SF. EXCELLENT ROUTE 17 SOUTH LOCATION, JUST NORTH OF RIDGEWOOD AVENUE. LARGE FRONT AND REAR PARKING. 30' FRONTAGE. JOIN BLINDS TO GO & ONCE UPON A CHILD.