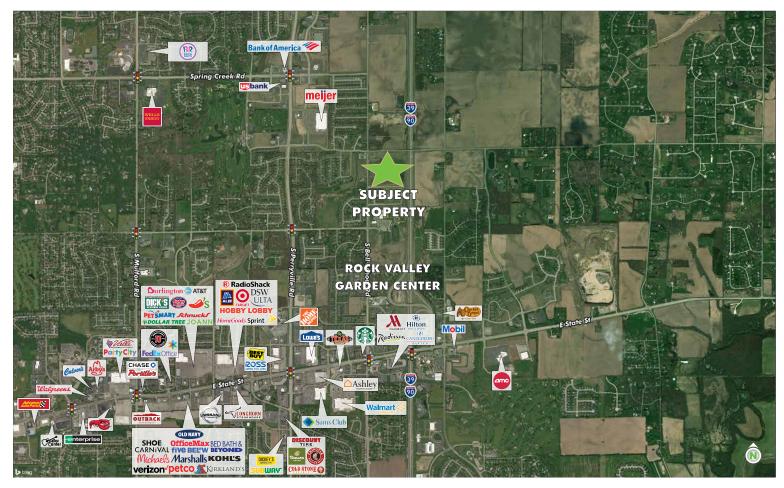

#### **SITE FEATURES**

- + 24.38 acres for sale including 9.26 ac and 15.12 ac
- + Commercial zoning
- + Easy access to E. State Street and I-90.
- + Close proximity to businesses, hotels and restaurants
- + I-90 exposure and near Rockford's prime corridors: N. Perryville Rd. and E. State St.
- + Strong demographics
- + Adjacent multi-tenant building on 6.14 acres also for sale