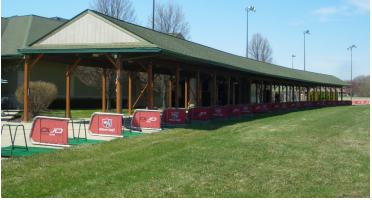

#### **SITE FEATURES**

- + 24.38 acres for sale including 9.26 ac and 15.12 ac
- + Commercial zoning
- + Easy access to E. State Street and I-90.
- + Close proximity to businesses, hotels and restaurants
- + I-90 exposure and near Rockford's prime corridors: N. Perryville Rd. and E. State St.
- + Strong demographics
- + Adjacent multi-tenant building on 6.14 acres also for sale