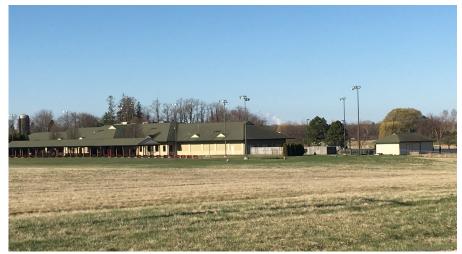

#### **SITE FEATURES**

- + 24.38 acres for sale including 9.26 ac and 15.12 ac
- + Commercial zoning
- + Easy access to E. State Street and I-90.
- + Close proximity to businesses, hotels and restaurants
- + I-90 exposure and near Rockford's prime corridors: N. Perryville Rd. and E. State St.
- + Strong demographics
- + Adjacent multi-tenant building on 6.14 acres also for sale