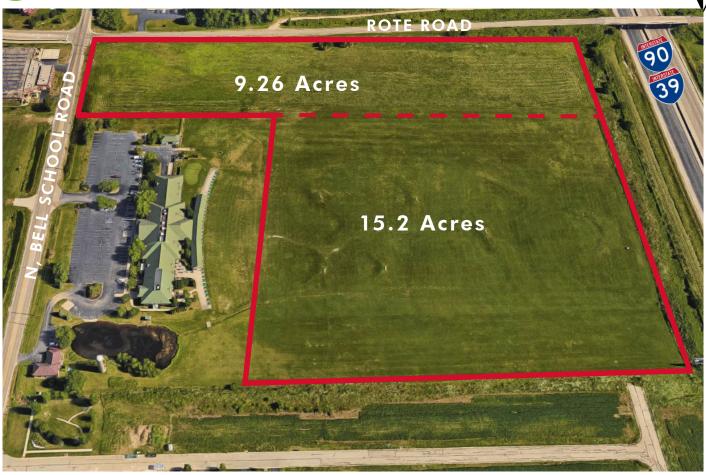

#### **SITE FEATURES**

- + 24.38 acres for sale including 9.26 ac and 15.12 ac
- + Commercial zoning
- + Easy access to E. State Street and I-90.
- + Close proximity to businesses, hotels and restaurants
- + I-90 exposure and near Rockford's prime corridors: N. Perryville Rd. and E. State St.
- + Strong demographics
- + Adjacent multi-tenant building on 6.14 acres also for sale