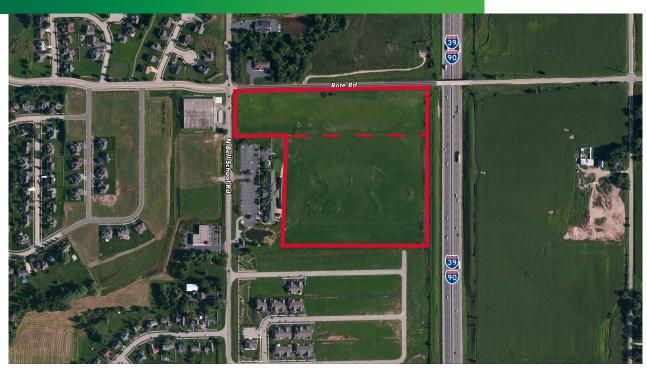

#### **SITE FEATURES**

- + 24.38 acres for sale including 9.26 ac and 15.12 ac
- + Commercial zoning
- + Easy access to E. State Street and I-90.
- + Close proximity to businesses, hotels and restaurants
- + I-90 exposure and near Rockford's prime corridors: N. Perryville Rd. and E. State St.
- + Strong demographics
- + Adjacent multi-tenant building on 6.14 acres also for sale