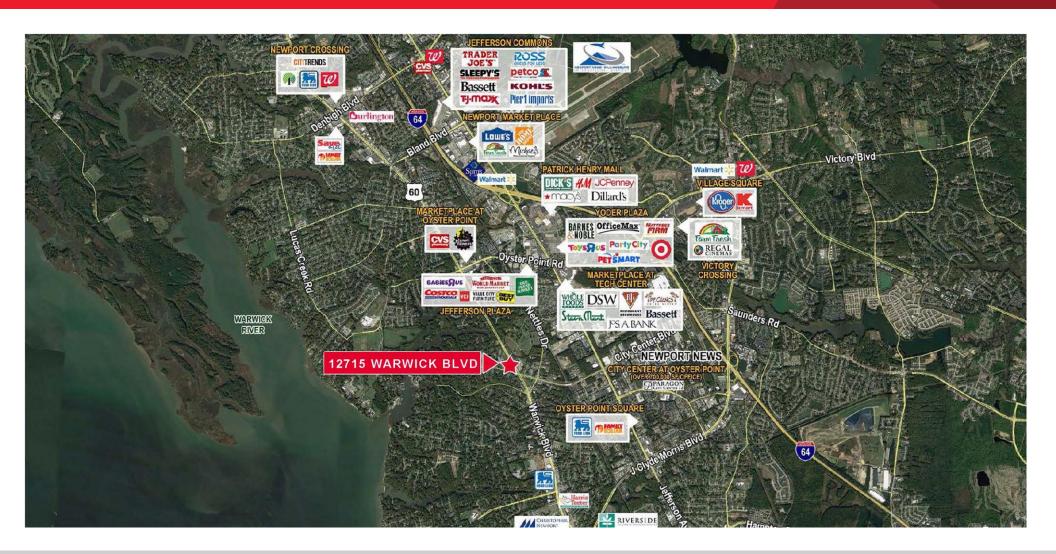

# Commonwealth Shopping Center

12715 Warwick Blvd, Newport News, VA

### **Property Features**

- 30,242 SF shopping center
- 3.78 acres
- · Highly visible
- · Signalized intersection
- · Great access:
  - Median break Maxwell Lane and newly extended City Center Boulevard
  - Median break Warwick Boulevard
- · 37,000 VPD on Warwick Boulevard
- Easy access to Oyster Point Office Park