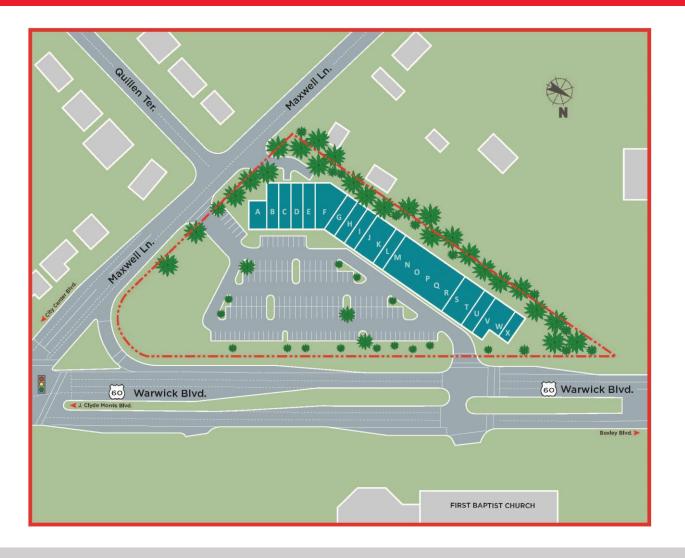

### Commonwealth Shopping Center

12715 Warwick Blvd, Newport News, VA

| Tenant List |                             |       |
|-------------|-----------------------------|-------|
| Suite       | Tenant                      | SF    |
| А           | Yannis                      | 1,200 |
| В           | Crystal Nails               | 1,420 |
| С           | Premier Real Estate         | 1,400 |
| D           | VACANT                      | 1,400 |
| E           | VACANT                      | 1,400 |
| F           | Frame Shop                  | 2,642 |
| G           | Han's Clock Repair          | 810   |
| Н           | State Farm Insurance Agency | 1,590 |
| I           | VACANT                      | 1,200 |
| J/K         | Emo's Pizza                 | 2,400 |
| L           | VACANT                      | 1,200 |
| M - R       | Riverside                   | 7,200 |
| S/T         | Salon Elite                 | 2,400 |
| U           | Body & Sol Tanning          | 1,200 |
| V/W         | Reach                       | 2,017 |
| Х           | Allstate                    | 800   |