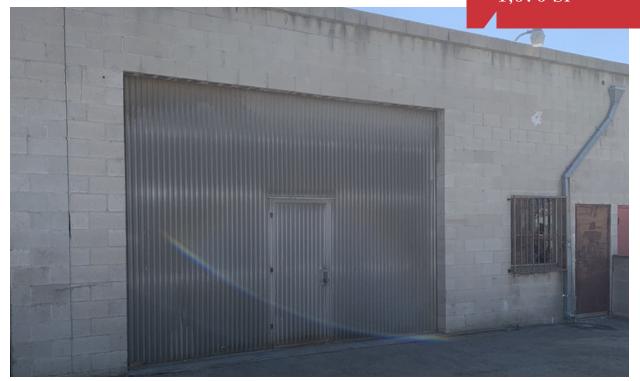

## **Property Description**

1,070 square foot unit with loading door and small air-conditioned office. 16' ceilings. Brand new restroom, paint, AC, 100 Amps, 240 Volts, 3Phase, and office. 2 parking spaces.

## **Property Overview**

1,070 square foot unit with loading door and small air-conditioned office. 16' ceilings. Brand new restroom, paint, AC, 100 Amps, 240 Volts, 3Phase, and office. 2 parking spaces.