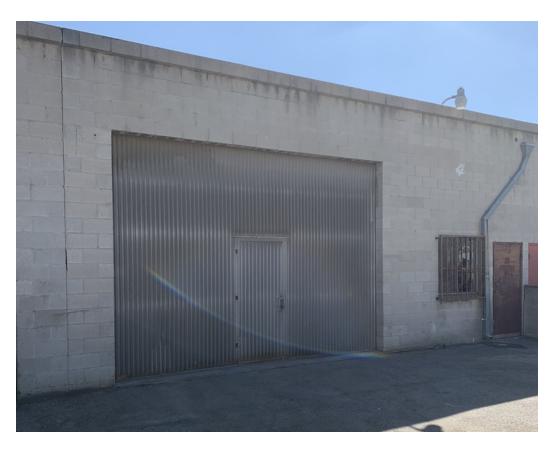

## **Property Description**

1,070 square foot unit with loading door and small air-conditioned office. 16' ceilings. Brand new restroom, paint, AC, 100 Amps, 240 Volts, 3Phase, and office. 2 parking spaces.

## **Property Overview**

1,070 square foot unit with loading door and small air-conditioned office. 16' ceilings. Brand new restroom, paint, AC, 100 Amps, 240 Volts, 3Phase, and office. 2 parking spaces.