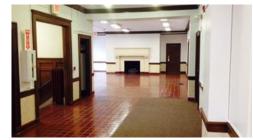

## **Property Highlights**

- Very attractively priced and unique 2,400 SF office space
- · Large, open floor plan, corner office with many historic features
- Two decorative fireplaces, high ceilings, ceramic tile floor, loads of woodwork, kitchenette, dedicated restrooms, and more.
- · Must see to appreciate the character of this space
- · On site parking