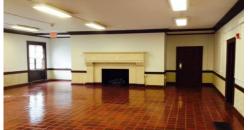

## **Property Highlights**

- Very attractively priced and unique 2,400 SF office space
- · Large, open floor plan, corner office with many historic features
- Two decorative fireplaces, high ceilings, ceramic tile floor, loads of woodwork, kitchenette, dedicated restrooms, and more.
- · Must see to appreciate the character of this space
- · On site parking