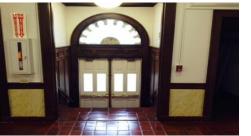

## **Property Highlights**

- Very attractively priced and unique 2,400 SF office space
- · Large, open floor plan, corner office with many historic features
- Two decorative fireplaces, high ceilings, ceramic tile floor, loads of woodwork, kitchenette, dedicated restrooms, and more.
- · Must see to appreciate the character of this space
- · On site parking

## **Location Highlights**

 High visibility, high profile corner location at the intersection of Clemens Center Parkway (NYS Rt. 14) and Church Street. (Former historic YMCA building.)

| Site Features  |                           |
|----------------|---------------------------|
| Zoning         | Central Business District |
| Square Footage | 2,400 SF                  |
| Lease Price    | \$750/mo Gross + Electric |