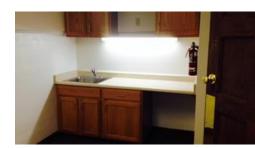

## **Property Highlights**

- Very attractively priced and unique 2,400 SF office space
- · Large, open floor plan, corner office with many historic features
- Two decorative fireplaces, high ceilings, ceramic tile floor, loads of woodwork, kitchenette, dedicated restrooms, and more.
- · Must see to appreciate the character of this space
- · On site parking