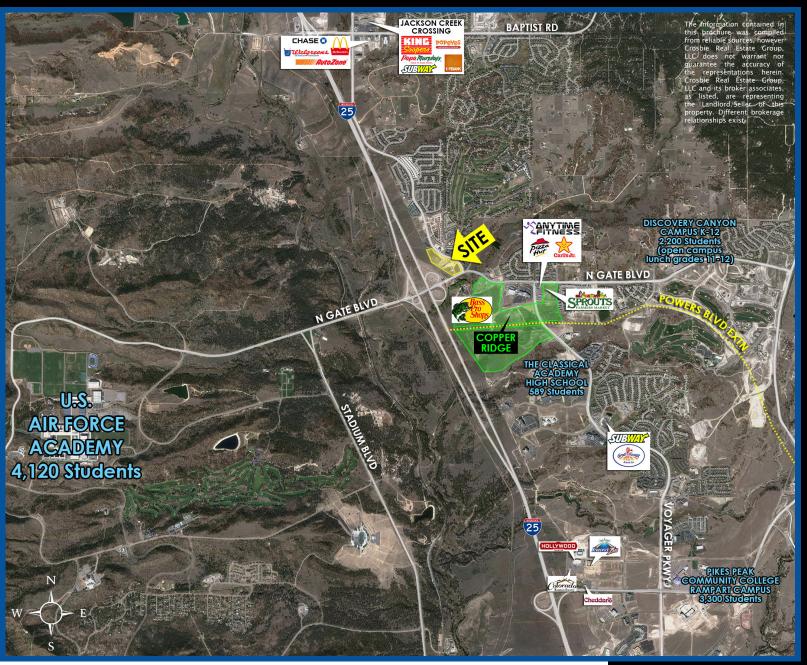

#### **FEATURES**:

- ♦ Closest retail to Air Force Academy
- $\diamond$   $\,$  Morning side of North Gate Boulevard  $\,$
- ♦ Great southwest views to Pikes Peak & AFA

### DEMOGRAPHICS

| **       | POPULATION 1 Mile: 3 Mile: 5 Mile:                                                                                                                                                                |        |                 |     | 1 Mile                     | e:                                | HOUSEHOLDS<br>: 3 Mile: 5 Mile: |                         |  |
|----------|---------------------------------------------------------------------------------------------------------------------------------------------------------------------------------------------------|--------|-----------------|-----|----------------------------|-----------------------------------|---------------------------------|-------------------------|--|
|          | 5,439                                                                                                                                                                                             | 25,188 | 46,523          | Ë   | 1,84                       | 16                                | 7,760                           | 13,981                  |  |
|          | DAYTIME POPULATION                                                                                                                                                                                |        |                 | д   | 1 Mile                     | AVG. HH INCOME<br>3 Mile: 5 Mile: |                                 |                         |  |
|          | 878                                                                                                                                                                                               | 8,192  | 15,759          | 4   | \$121,576 \$126,069 \$122, |                                   |                                 |                         |  |
|          | AVG. DAILY TRAFFIC<br>On Struthers north of N Gate 12,516 VPD<br>On N Gate east of Struthers 11,851 VPD<br>On I-25 at N Gate (northbound) 71,115 VPD<br>On I-25 at N Gate (southbound) 87,498 VPD |        |                 |     |                            |                                   |                                 | Disclosure<br>Agreement |  |
|          |                                                                                                                                                                                                   |        |                 |     |                            |                                   |                                 | 0 9 in                  |  |
| 2795 SPE | ER BLVD #10                                                                                                                                                                                       | ) I D  | ENVER, CO 80211 | 1 . | 303.398.2111               | 1                                 | www.c                           | REGINC.COM              |  |