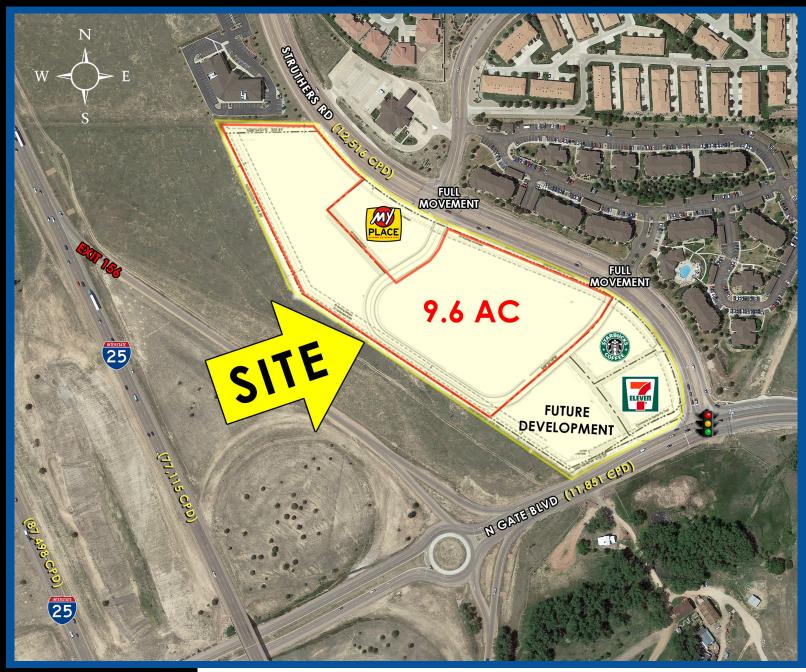

#### **PROPERTY OVERVIEW**:

- ◊ 0.8 2.07 AC Pad Sites Available
- $\diamond$  Easy access from I-25 & signalized intersection
- ♦ Bulk sale opportunity: 9.6 AC

#### **FEATURES**:

- ♦ Closest retail to Air Force Academy
- $\diamond$   $\,$  Morning side of North Gate Boulevard  $\,$
- ♦ Great southwest views to Pikes Peak & AFA

### DEMOGRAPHICS

| **       | POPULATION 1 Mile: 3 Mile: 5 Mile:                                                                                                                                                                |        |                 |     | 1 Mile                     | e:                                | HOUSEHOLDS<br>: 3 Mile: 5 Mile: |                         |  |
|----------|---------------------------------------------------------------------------------------------------------------------------------------------------------------------------------------------------|--------|-----------------|-----|----------------------------|-----------------------------------|---------------------------------|-------------------------|--|
|          | 5,439                                                                                                                                                                                             | 25,188 | 46,523          | Ë   | 1,84                       | 16                                | 7,760                           | 13,981                  |  |
|          | DAYTIME POPULATION                                                                                                                                                                                |        |                 | д   | 1 Mile                     | AVG. HH INCOME<br>3 Mile: 5 Mile: |                                 |                         |  |
|          | 878                                                                                                                                                                                               | 8,192  | 15,759          | 4   | \$121,576 \$126,069 \$122, |                                   |                                 |                         |  |
|          | AVG. DAILY TRAFFIC<br>On Struthers north of N Gate 12,516 VPD<br>On N Gate east of Struthers 11,851 VPD<br>On I-25 at N Gate (northbound) 71,115 VPD<br>On I-25 at N Gate (southbound) 87,498 VPD |        |                 |     |                            |                                   |                                 | Disclosure<br>Agreement |  |
|          |                                                                                                                                                                                                   |        |                 |     |                            |                                   |                                 | 0 9 in                  |  |
| 2795 SPE | ER BLVD #10                                                                                                                                                                                       | ) I D  | ENVER, CO 80211 | 1 . | 303.398.2111               | 1                                 | www.c                           | REGINC.COM              |  |