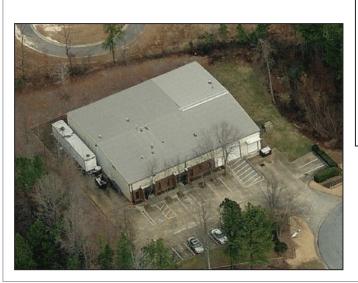

## 9,000 SF Office/Showroom/Warehouse 3158 PROCESS DRIVE, NORCROSS, GA 30092

#### **PROPERTY OVERVIEW**

- 9,000 SF office/showroom/warehouse
- Dock high and drive-in truck loading
- Substantial build out mix of private/open area
- Optical fiber internet data connection
- Server room with separate A/C
- Interior & exterior cameras remotely accessible
- Electronic badge control access system
- Two separable suites
- CAT 6 data cabling throughout