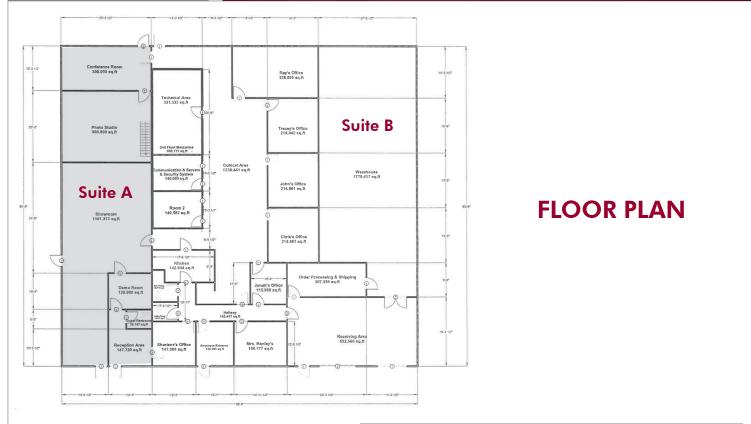

#### **PROPERTY OVERVIEW**

- 9,000 SF office/showroom/warehouse
- Dock high and drive-in truck loading
- Substantial build out mix of private/open area
- Optical fiber internet data connection
- Server room with separate A/C
- Interior & exterior cameras remotely accessible
- Electronic badge control access system
- Two separable suites
- CAT 6 data cabling throughout