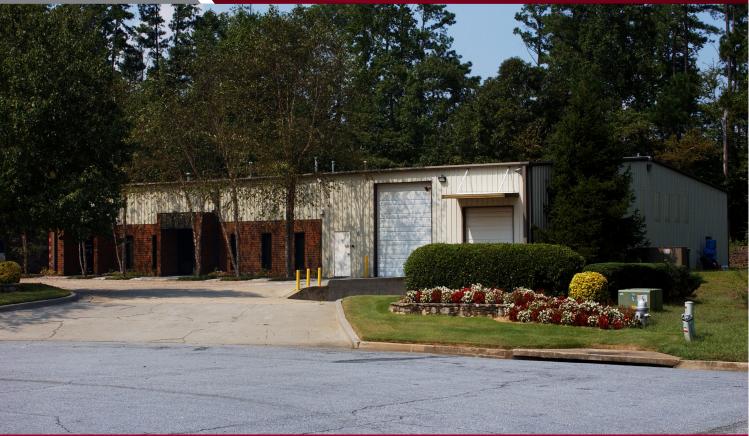

## 9,000 SF Office/Showroom/Warehouse 3158 PROCESS DRIVE, NORCROSS, GA 30092

#### **PROPERTY OVERVIEW**

- 9,000 SF office/showroom/warehouse
- Dock high and drive-in truck loading
- Substantial build out mix of private/open area
- Optical fiber internet data connection
- Server room with separate A/C
- Interior & exterior cameras remotely accessible
- Electronic badge control access system
- Two separable suites
- CAT 6 data cabling throughout