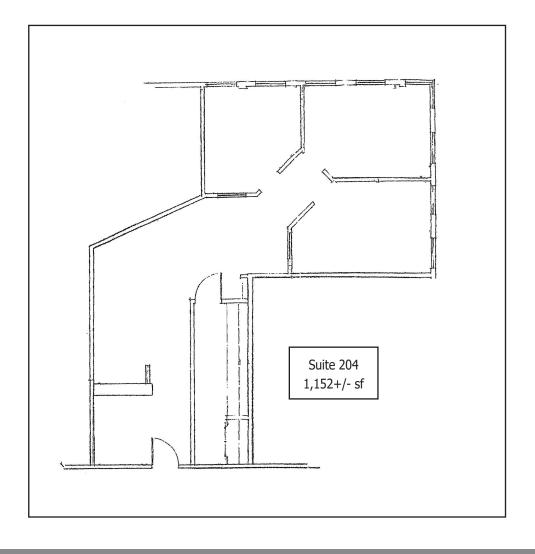

# Downtown San Rafael Office Space for Lease

900 Fifth Avenue, San Rafael, CA 94901

RENTABLE SPACE: Suite 204: 1,152+/- RSF

RENT PRICE: \$3.25 per sf

LEASE TERMS: Full Service

3-5 Year Lease

**Annual CPI** 

#### **DESCRIPTION OF PREMISES - FEATURES:**

Corner suite with 3 private offices, kitchen / work room, open area, reception, operable windows.