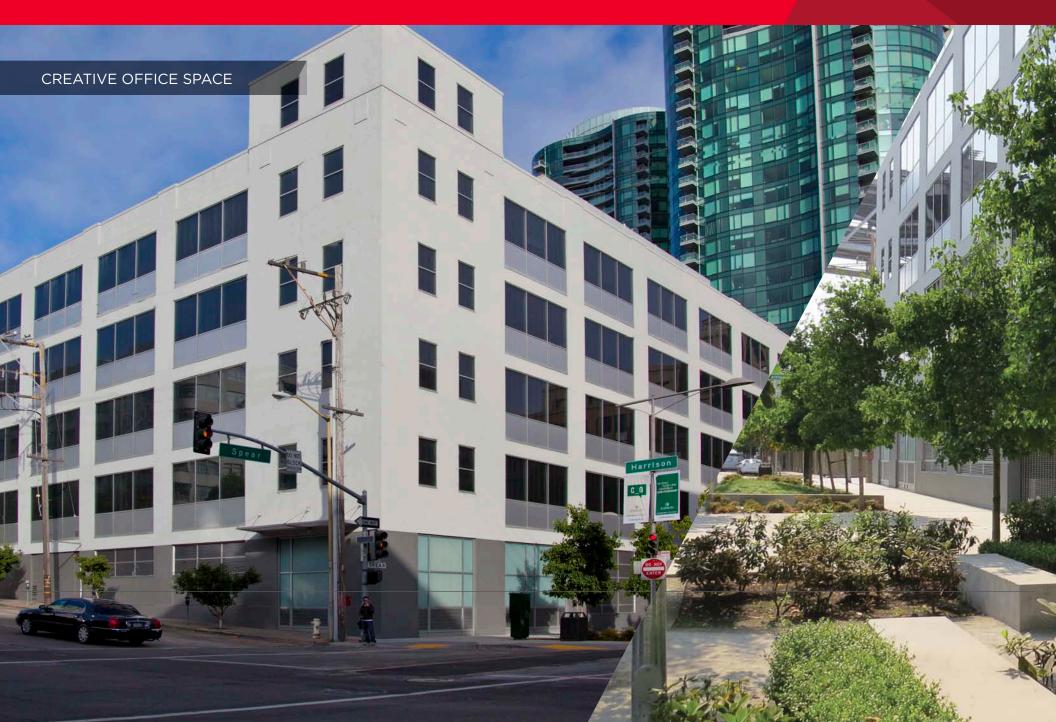

#### 52,306 RSF Available for Lease

## **Building Features**

- 52,306 RSF available for lease
- Signage available on Spear and Harrison Street
- Re-zoned for office use
- Available to begin tenant improvements immediately
- "Warm Shell" delivery condition
- Poured 13' slab ceiling
- Exposed concrete columns
- Abundant power
- 24/7 on-site personnel and security
- Professionally managed by Digital Realty

## 360 Spear Street

San Francisco, CA