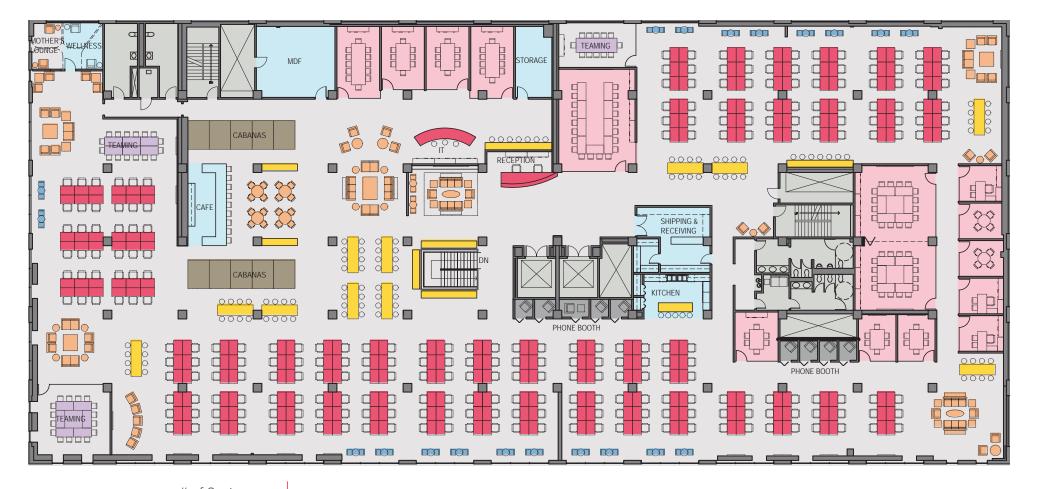

#### 4<sup>TH</sup> FLOOR - 36,713 RSF

|                  | # of Seats |  |
|------------------|------------|--|
| Teaming          | 44         |  |
| Pairing Tables   | 40         |  |
| Conference Rooms | 128        |  |
| Phone Booths     | 9          |  |
| Casual Seating   | 96         |  |
|                  |            |  |

| Workstations   | 269     |
|----------------|---------|
| Employee / RSF | 1 / 136 |