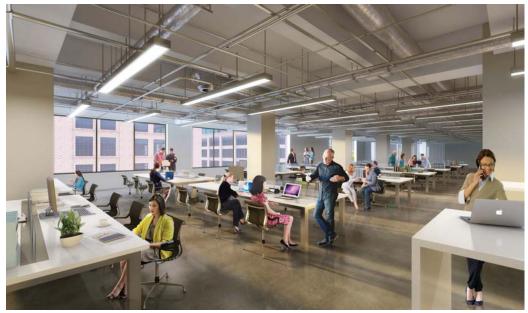

### **3<sup>RD</sup> FLOOR - 15,593 RSF**

|                  | # of Seats |  |
|------------------|------------|--|
| Teaming          | 16         |  |
| Pairing Tables   | 20         |  |
| Conference Rooms | 30         |  |
| Phone Booths     | 6          |  |
| Casual Seating   | 35         |  |
|                  |            |  |

| Workstations   | 120   |
|----------------|-------|
| Employee / RSF | 1/130 |