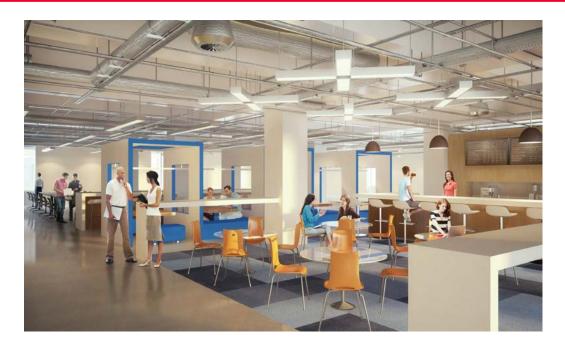

#### 4<sup>TH</sup> FLOOR - 36,713 RSF

|                  | # of Seats |  |
|------------------|------------|--|
| Teaming          | 44         |  |
| Pairing Tables   | 40         |  |
| Conference Rooms | 128        |  |
| Phone Booths     | 9          |  |
| Casual Seating   | 96         |  |
|                  |            |  |

| Workstations   | 269     |
|----------------|---------|
| Employee / RSF | 1 / 136 |