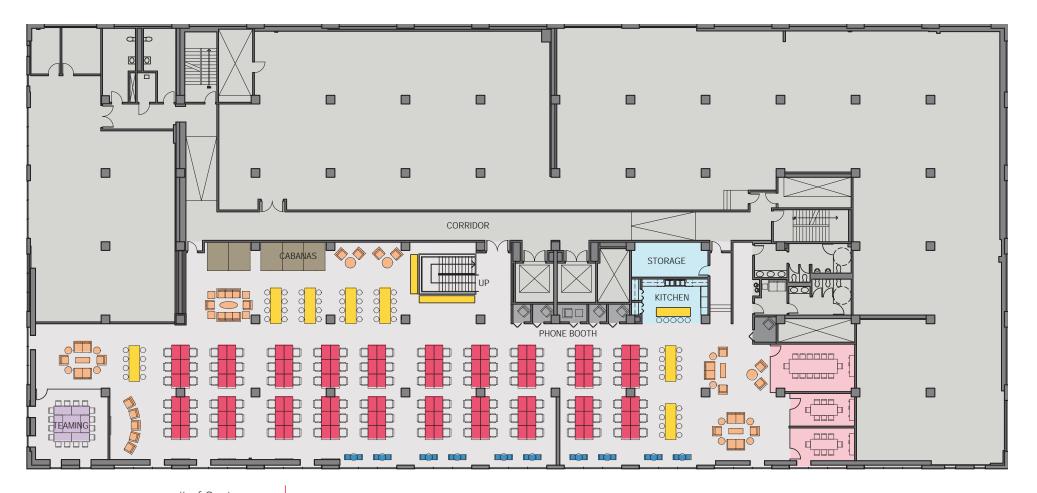

### **3<sup>RD</sup> FLOOR - 15,593 RSF**

|                  | # of Seats |  |
|------------------|------------|--|
| Teaming          | 16         |  |
| Pairing Tables   | 20         |  |
| Conference Rooms | 30         |  |
| Phone Booths     | 6          |  |
| Casual Seating   | 35         |  |
|                  |            |  |

| Workstations   | 120   |
|----------------|-------|
| Employee / RSF | 1/130 |